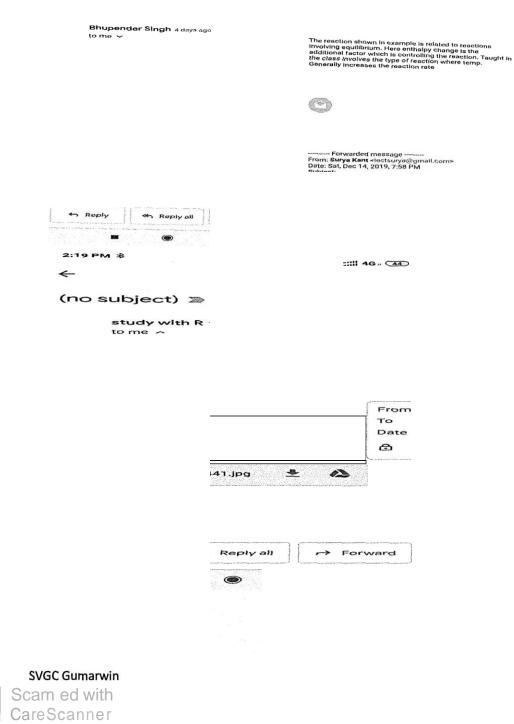

#### DEPARTMENT OF CHEMISTRY

Mentor Group- BSc-5<sup>th</sup> / 6<sup>th</sup> Semester

| Sr.<br>No. | Issue Raised                                                                                 | Issue resolved                                      | Roll No/Name                              | Date       |
|------------|----------------------------------------------------------------------------------------------|-----------------------------------------------------|-------------------------------------------|------------|
| 1          | Information passed to the<br>students regarding MHRD<br>Internship                           |                                                     | All students of the group                 | 14/10/2019 |
| 2          | Information passed regarding Scholarship                                                     |                                                     | All students of the group                 | 14/10/2019 |
| 3          | Query raised for Honrs Degree by<br>Abhishek Bhardwaj 19/10/2019                             | Yes resolved on 31/10/2019                          | Abhishek<br>Bhardwaj                      |            |
| 4          | Children science fair videos were shared with the student                                    |                                                     | All students of the group                 | 16/11/2019 |
| 5          | Query raised for conversion of<br>polythene waste into LPG                                   | Yes resolved on 17/10/2019                          | Abhishek<br>8hardwaj                      | 16/11/2019 |
| 6          | Study related query raised b!/<br>Rishit Sharma regarding chemical<br>kinetics through email | Yes resolved on the same day                        | Rishit sharma<br>out of mentor<br>group   | 14/12/2019 |
| 7.         | Bhupender Singh asked about<br>previous year question papers of<br>BSc-1st year 13/01/2020   | Supplied e copy of the question paper on 14/10 2020 | Bhupender<br>Singh out of<br>mentor group | 14/01/2020 |
| 8,         | Career guidance and preparation<br>for further studies as well as<br>employment              | Resolvedon14/12/2019<br>in mentor class             | All students of the group                 | 14/12/2019 |