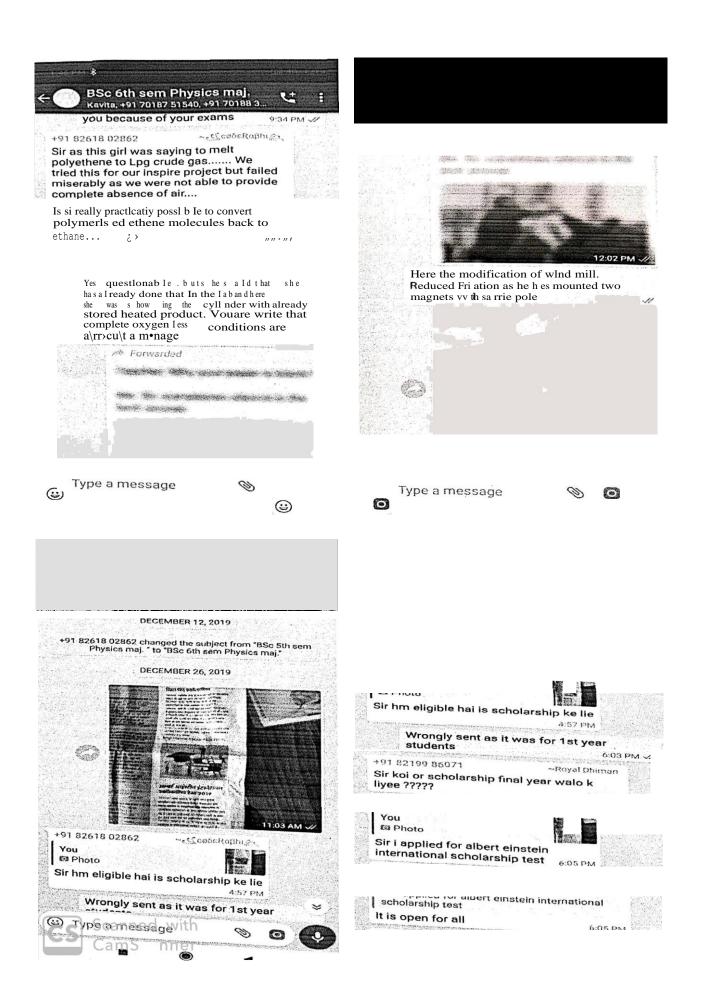

#### DEPARTMENT OF CHEMISTRY

Mentor Group- BSc-5<sup>th</sup> / 6<sup>th</sup> Semester

| Sr.<br>No. | Issue Raised                                                                                 | Issue resolved                                      | Roll No/Name                              | Date       |
|------------|----------------------------------------------------------------------------------------------|-----------------------------------------------------|-------------------------------------------|------------|
| 1          | Information passed to the<br>students regarding MHRD<br>Internship                           |                                                     | All students of the group                 | 14/10/2019 |
| 2          | Information passed regarding Scholarship                                                     |                                                     | All students of the group                 | 14/10/2019 |
| 3          | Query raised for Honrs Degree by<br>Abhishek Bhardwaj 19/10/2019                             | Yes resolved on 31/10/2019                          | Abhishek<br>Bhardwaj                      |            |
| 4          | Children science fair videos were shared with the student                                    |                                                     | All students of the group                 | 16/11/2019 |
| 5          | Query raised for conversion of<br>polythene waste into LPG                                   | Yes resolved on 17/10/2019                          | Abhishek<br>8hardwaj                      | 16/11/2019 |
| 6          | Study related query raised b!/<br>Rishit Sharma regarding chemical<br>kinetics through email | Yes resolved on the same day                        | Rishit sharma<br>out of mentor<br>group   | 14/12/2019 |
| 7.         | Bhupender Singh asked about<br>previous year question papers of<br>BSc-1st year 13/01/2020   | Supplied e copy of the question paper on 14/10 2020 | Bhupender<br>Singh out of<br>mentor group | 14/01/2020 |
| 8,         | Career guidance and preparation<br>for further studies as well as<br>employment              | Resolvedon14/12/2019<br>in mentor class             | All students of the group                 | 14/12/2019 |