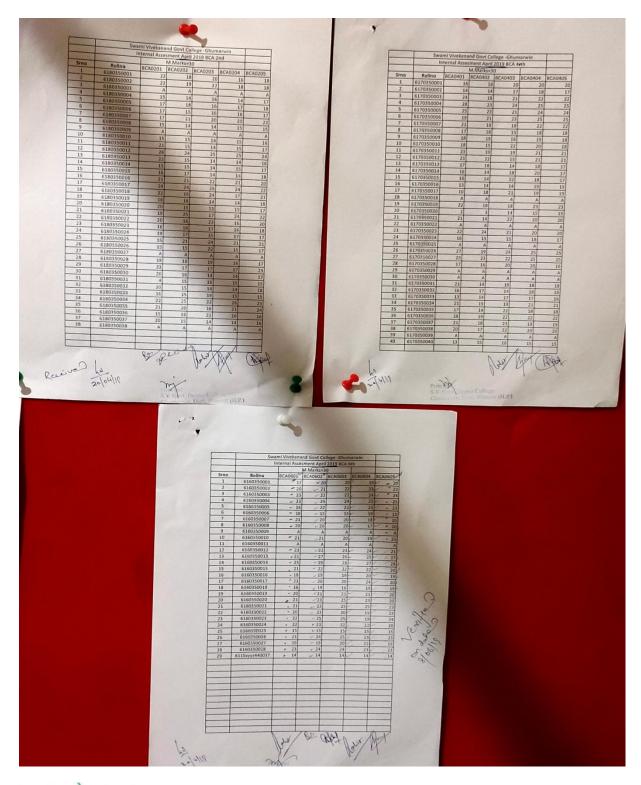

## Display of Internal Assessment

Principal Swami Vivekanand Govt. College Ghumarwin Distt. Bilaspur (H.P.) PIN-174021