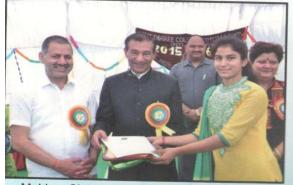

## **OUR UNIVERSITY LAUREATES**

Anupam B.A.2nd 4th Position in H.P.U. (2015)

Gomati B.Sc.III 2nd Position in H.P.U (2015)

H.P. University Inter college Basketball Championship (2014-15) Winner Team with officials & Chief Guest

Aparna Joshi Received Gold Medal in the Convocation (Univ. Topper 2018)

Mr. Vikram Rana of B. Sc. got 5th position in the state in H.P.U. Exams.

Miss Deepali of B.A. got 7th position in the State in H.P.U. Exams.