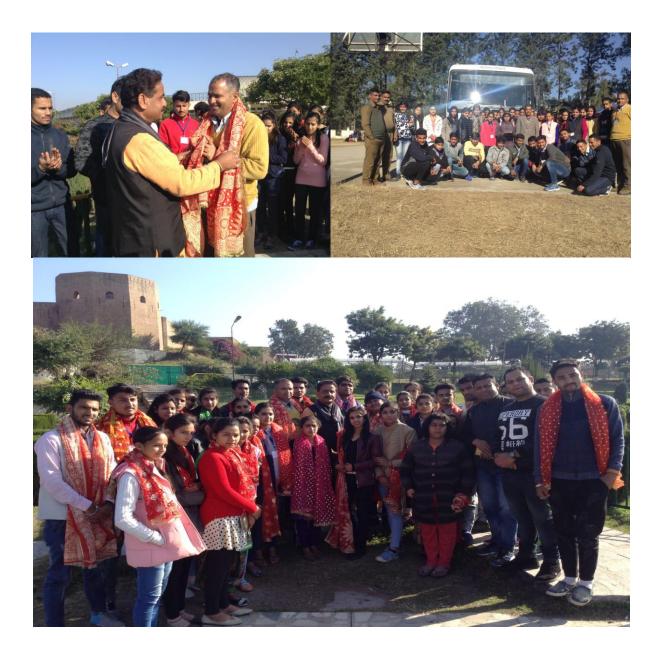

## EDUCATIONAL TOUR OF SVGC GHUMARWIN

Educational tour of student of Govt. College Ghumarwin to Mata Vaishno Devi Jammu city and Mansar lake(J&K) **19-12-2017 to 21-12-2017** 

S V Govt. College Ghumarwin, Distt. Bilaspur (HP) Phone: (D1978)255551 Fax: (D1978)255551 Email=gcghumarwin-hp@nic.in

## Office Order

Assoicate Professor Anil Jamwal & Assistant Professor Shalini of this office are hereby relieved today on 19-10-2017 (FN) to accompany with students of this college for Mata Vaishno Devi Jammu City & Mansar Lake in J &K w.e.f. 19-12-2017 to 21-12-2017.