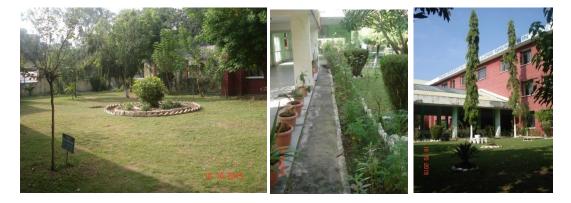

## **GREEN PRACTICES**

Figure 1 Cement block pathway to library

Figure 2 Shade house for indoor plants

Figure 3 Pictures showing well maintained lush green campus

|   | MAN - Diandunai                                                                                                |
|---|----------------------------------------------------------------------------------------------------------------|
|   | Dr. Vasundhara Rajan Bhardwaj                                                                                  |
| I | Principal                                                                                                      |
| 5 | SwamT Vivekanand Government Condese on the                                                                     |
| J | Swant College Ghumarwin<br>Swant Vivekanand Government College Ghumarwin<br>Distric Bhashul Distr, Bilaspur () |
|   | PIN-174021                                                                                                     |
|   |                                                                                                                |