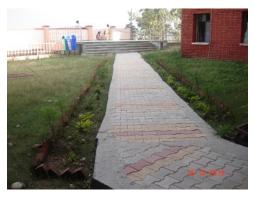

## **GREEN PRACTICES**

Figure 1 Cement block pathway to library

Figure 2 Shade house for indoor plants

Figure 3 Pictures showing well maintained lush green campus

|   | MAN - Diandunai                                                                                                |
|---|----------------------------------------------------------------------------------------------------------------|
|   | Dr. Vasundhara Rajan Bhardwaj                                                                                  |
| I | Principal                                                                                                      |
| 5 | SwamT Vivekanand Government Condese on the                                                                     |
| J | Swant College Ghumarwin<br>Swant Vivekanand Government College Ghumarwin<br>Distric Bhashul Distr, Bilaspur () |
|   | PIN-174021                                                                                                     |
|   |                                                                                                                |