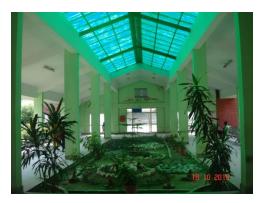

## **GREEN PRACTICES**

Figure 1 Cement block pathway to library

Figure 2 Shade house for indoor plants

Figure 3 Pictures showing well maintained lush green campus

|   | MAN - Diandunai                                                                                                |
|---|----------------------------------------------------------------------------------------------------------------|
|   | Dr. Vasundhara Rajan Bhardwaj                                                                                  |
| I | Principal                                                                                                      |
| 5 | SwamT Vivekanand Government Condese on the                                                                     |
| J | Swant College Ghumarwin<br>Swant Vivekanand Government College Ghumarwin<br>Distric Bhashul Distr, Bilaspur () |
|   | PIN-174021                                                                                                     |
|   |                                                                                                                |