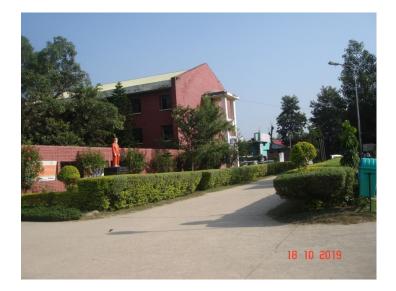

## **GREEN PRACTICES**



Figure 1 Cement block pathway to library



Figure 2 Shade house for indoor plants



Figure 3 Pictures showing well maintained lush green campus



|   | MAN - Diandunai                                                                                                |
|---|----------------------------------------------------------------------------------------------------------------|
|   | Dr. Vasundhara Rajan Bhardwaj                                                                                  |
| I | Principal                                                                                                      |
| 5 | SwamT Vivekanand Government Condese on the                                                                     |
| J | Swant College Ghumarwin<br>Swant Vivekanand Government College Ghumarwin<br>Distric Bhashul Distr, Bilaspur () |
|   | PIN-174021