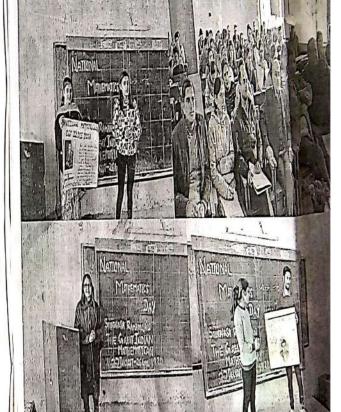

#### 4. Celebration "National Mathematics Day-2018"

National Mathematics Day was celebrated by department of mathematics on 22<sup>nd</sup> December, 2018 in Swami Vivekanand Govt. College Ghumarwin. On this auspicious occasion poster making and poster presentation competition organised by the mathematics department. Theme of poster content was "Indian Mathematics", "Mathematics for Life" and "Applications of Mathematics". In this competition 27 students of 14 teams participated activity and about 68 students were present in the programme. On this occasion, Chairman department of mathematics Dr. R. K. Shukla, faculty members and students welcomed the chief guest Dr. Vasundra Rajan Bhardwaj, the principal of college. Dr. Shukla explained the National Mathematics Day is celebrated on the birthday of famous Indian mathematician Srinivas Ramanujan he tolds that contribution to mathematics by Ramanujan and achievements of Ramanujan is elected as one of the youngest fellows in the history of Royal Society. The great mathematician remembers for his contribution in Elliptic functions, the theory of numbers etc. This occasion the chief guest Dr. Vasundra Rajan Bhardwaj told the importance of mathematics in human life. A judge committee was constituted to judge the poster contents. Dr. Gulshan Kumar, Dr. Vikram Kapil and Dr. Reena Devi were the judges

for the competition. Abhishek Bhardwaj and Vishal Kumar of B.Sc.4<sup>th</sup> semester got the first position. Abhishek and Vishal had made and presented poster about Indian mathematician BritishanaTirthaji Maharaj. Who is also known as founder of Vedic Maths. Kajal B.Sc.1<sup>st</sup> year got the second position. She use of mathematics in daily life, Banking, Yoga etc. Lovely and Pooja of B.Sc.6<sup>th</sup> Semester secured the third position. Dr. R. D. Sharma, Prof. Sachin Monga, Prof. Munish Kumar and Prof. Arun Kumar etc were present on this occasion.