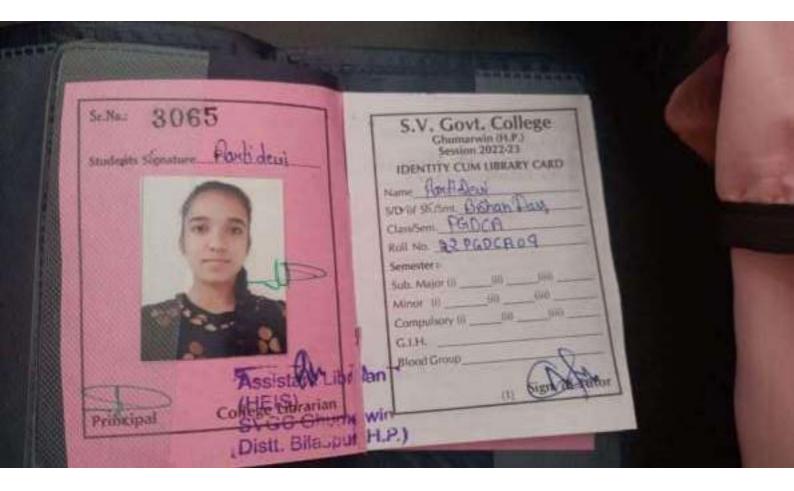

**OPPERTUN** 1000 Sr.Na.: 3069 S.V. Govt. College Ghumarwin (H.P.) Session 2022-23 Students Signature BOADEVI IDENTITY CUM LIBRARY CARD Name POOJA DEVI S/D of Sh./Smt\_ BALVIER Class/Sem. PG. DCA Roll No. 22 PG DEADS Semester :-Subi Major (i) 0.5 (ii) R.S (iii) CO.A Minar (i) (anguagiii) \_\_\_\_\_\_(ii) (iii) (iii) G.I.H. Blood Group\_Bt Sign of Tutor in (1) Principal SVGC Ghun-/10 Distt Bita in an