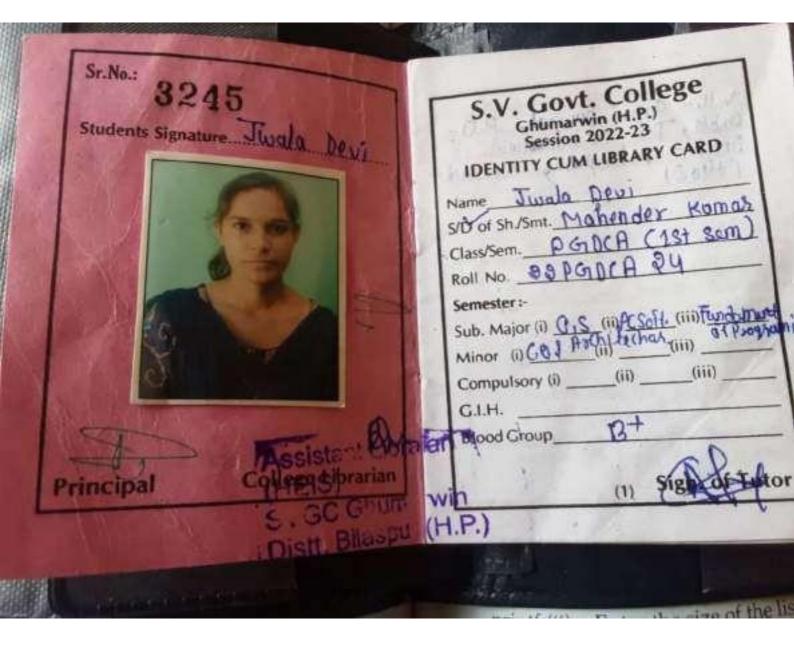

------------------------------------------------------|
|                   | Accient of        | Name_SHIVAN   S/D of Sh./Smt_Scalestates Suppl<br>Class/Sem_Peroce   Class/Sem_Peroce   Roll No.   22 Peroce   Semester:   Sub. Major (i) O_S (ii) P_G(ii)   Minor (i) CCAA_(ii)   Gi.H.   Blood Group |
| Principal         | (Hellege Libraria | in (1) Sign oftenor                                                                                                                                                                                    |
| The second second | Distt.            | win                                                                                                                                                                                                    |





















## HIMACHAL PRADESH UNIVERSITY SUMMER HILL, SHIMLA-5 www.hpuniv.ac.in



## Library Card

113 24 2 11

Library ID : 22C-00283

Student's Name : Ankita Kumari

Father's Name : Ramesh Chand

**Department : Commerce** 

Class : M.Com

Year/Sem : First

Librarian











| SrN-2024