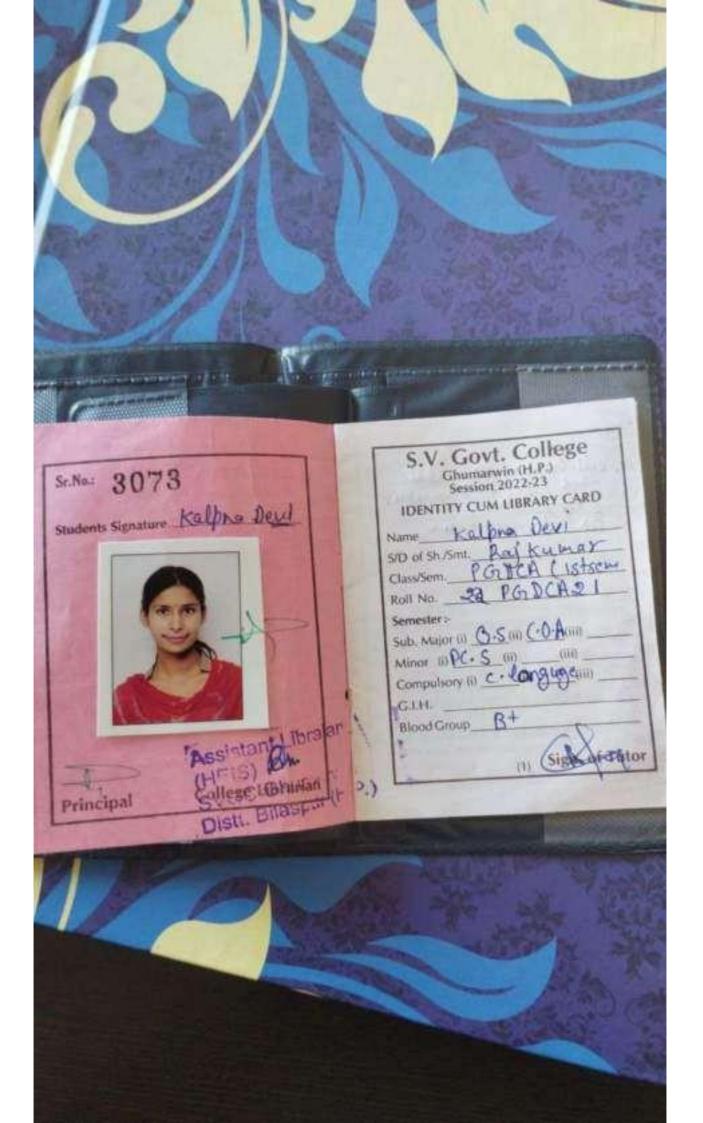

1.0

S.V. Govt. College Ghumarwin (H.P.) Session 2022-23 Sr.No.: 3068 Students Signature Tehd Ahar Hand IDENTITY CUM LIBRARY CARD Name ABHISHEKKAUNDAL S/D of Sh./Smt. Classisem PGDEA ISt Sem Roll No 22 PUDCA 33 Semester :-Sub. Major (i) Colongia cyc (ii) P.C.Sottuner Minor (i) Accontectore (iii) per a first Compulsory (i) (ii) (iii) System GIH. Blood Group College Librarian Sign. of Tutor (1) Principal