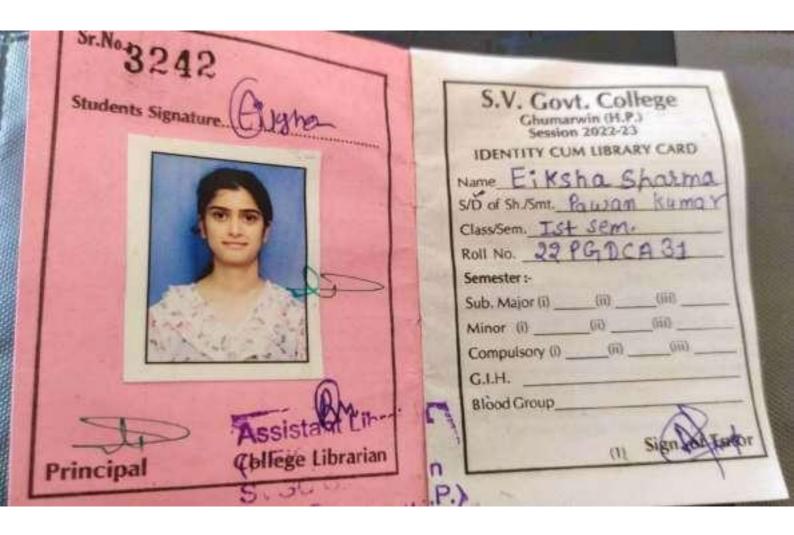

5.2.2. Students progressing to higher education during 2021-22 No. of Students = 203

|                   | 3164              | S.V. Govt. College<br>Ghumarwin (H.P.)<br>Session 2022-23<br>IDENTITY CUM LIBRARY CARD                                                                                                                 |
|-------------------|-------------------|--------------------------------------------------------------------------------------------------------------------------------------------------------------------------------------------------------|
|                   | Accient of        | Name_SHIVAN   S/D of Sh./Smt_Scalestates Suppl<br>Class/Sem_Peroce   Class/Sem_Peroce   Roll No.   22 Peroce   Semester:   Sub. Major (i) O_S (ii) P_G(ii)   Minor (i) CCAA_(ii)   Gi.H.   Blood Group |
| Principal         | (Hellege Libraria | in (1) Sign oftenor                                                                                                                                                                                    |
| The second second | Distt.            | win                                                                                                                                                                                                    |