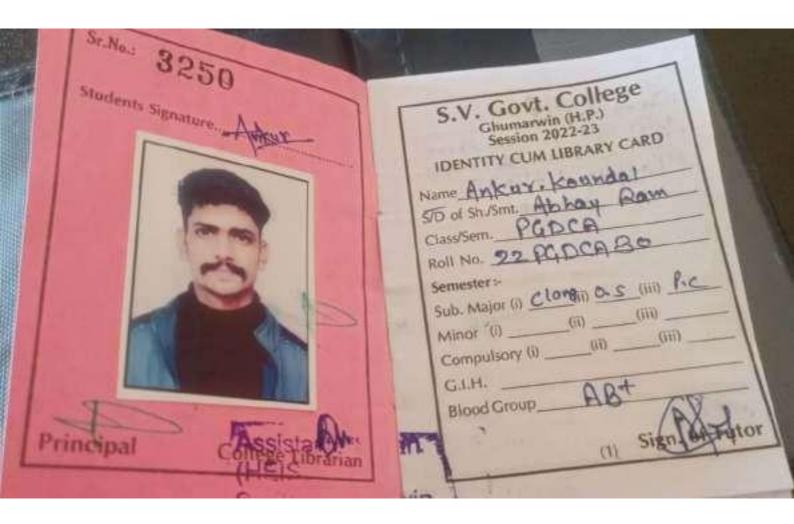

_(ii)   Gi.H.   Blood Group |
| Principal         | (Hellege Libraria | in (1) Sign oftenor                                                                                                                                                                                    |
| The second second | Distt.            | win                                                                                                                                                                                                    |





















## HIMACHAL PRADESH UNIVERSITY SUMMER HILL, SHIMLA-5 www.hpuniv.ac.in



## Library Card

113 24 2 11

Library ID : 22C-00283

Student's Name : Ankita Kumari

Father's Name : Ramesh Chand

**Department : Commerce** 

Class : M.Com

Year/Sem : First

Librarian











| SrN-2024