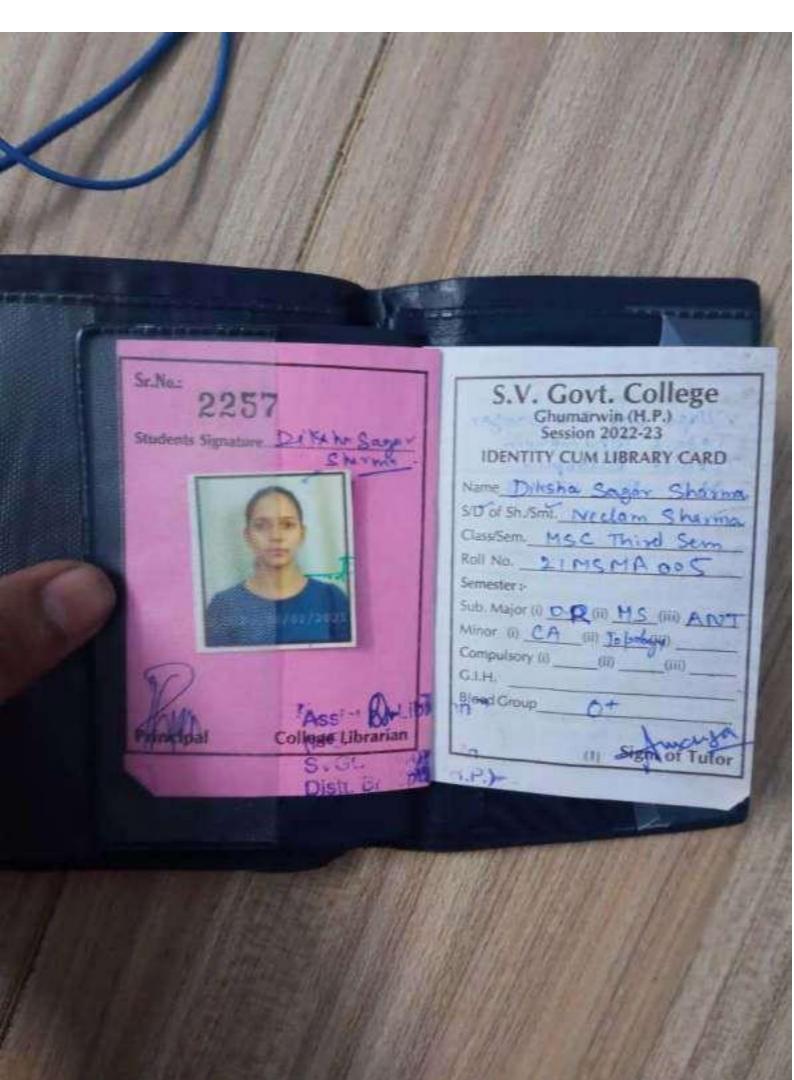

5.2.2. Students progressing to higher education during 2021-22 No. of Students = 203

|                   | 3164              | S.V. Govt. College<br>Ghumarwin (H.P.)<br>Session 2022-23<br>IDENTITY CUM LIBRARY CARD                                                                                                                 |
|-------------------|-------------------|--------------------------------------------------------------------------------------------------------------------------------------------------------------------------------------------------------|
|                   | Accient of        | Name_SHIVAN   S/D of Sh./Smt_Scalestates Suppl<br>Class/Sem_Peroce   Class/Sem_Peroce   Roll No.   22 Peroce   Semester:   Sub. Major (i) O_S (ii) P_G(ii)   Minor (i) CCAA_(ii)   Gi.H.   Blood Group |
| Principal         | (Hellege Libraria | in (1) Sign oftenor                                                                                                                                                                                    |
| The second second | Distt.            | win                                                                                                                                                                                                    |