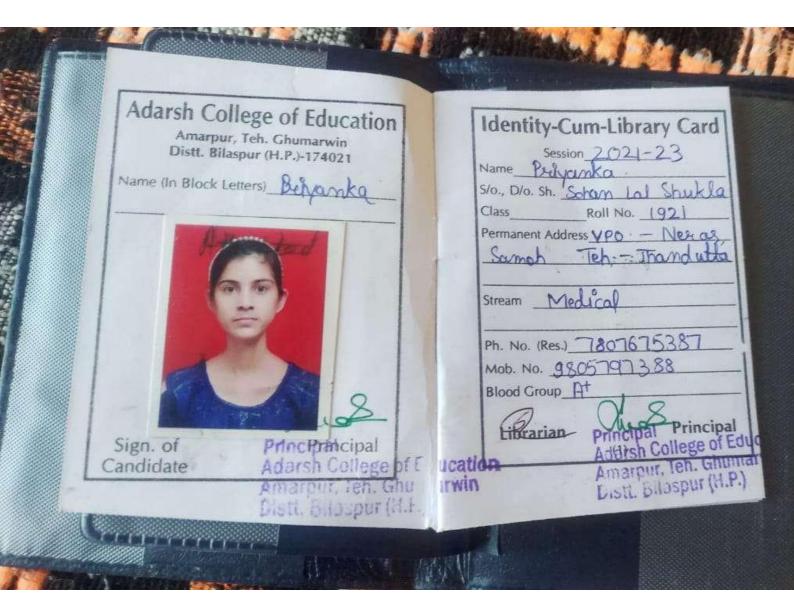

Sr.No.: 2315 Students Signature Bijganka S.V. Govt. College Ghumarwin (H.P.) Session 2022-23 IDENTITY CUM LIBRARY CARD Name Pajyanka Kumati m sto of shisth Raj kymot Classifieth Mini Ind Sem. Roll No. 21MCom 025 Semester > Sub. Major (1)M(3-1 (1)) M(3-011) M(3-3 Minor (i) MC 3.4 (ii) MC 3-5(iii) Compulsory (i) (ii) (iii) G.I.H. stant in Blood Group nbrarian Sign. of Tutor nin (1) 1. ELLAP