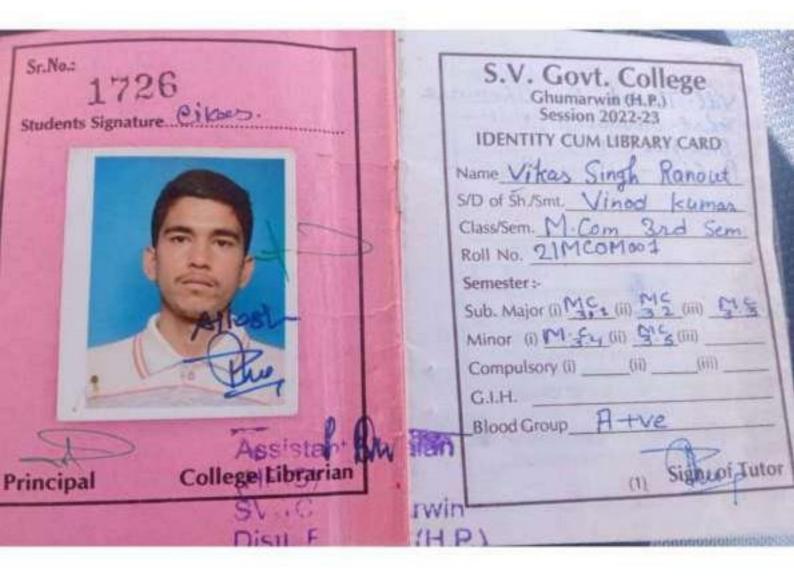

| Sr.No.: 23       | 12          |              | S.V. Govt. College<br>Ghumarwin (H.P.)<br>Session 2022-23 |
|------------------|-------------|--------------|-----------------------------------------------------------|
| Students Signatu | re          |              | IDENTITY CUM LIBRARY CARD                                 |
|                  |             | Total States | Name Dimble Charban                                       |
|                  |             |              | S/D of Sh./Smt. Suram Singh.                              |
|                  | 200         |              | Class/Sem. M. com 28d Sen                                 |
|                  | and I       |              | Roll No. 21M. com 004                                     |
|                  | 1 All       |              | Semester :-                                               |
| No.              |             |              | Sub. Major (i) MC3.1(ii) MC33iii) M                       |
|                  |             |              | Minor (i) <u>h(3.9(ii) h(3.9(ii)</u>                      |
|                  |             |              | Compulsory (i)(ii)(iii)                                   |
| Dr. Ha           | Stat Palant | W            | Read Crown RM                                             |
| 10               | Assist      | or Qui d m   | 15-1                                                      |
| P.M.C.A.         | College Li  | ibrarian     | (1) Sign. of Ti                                           |