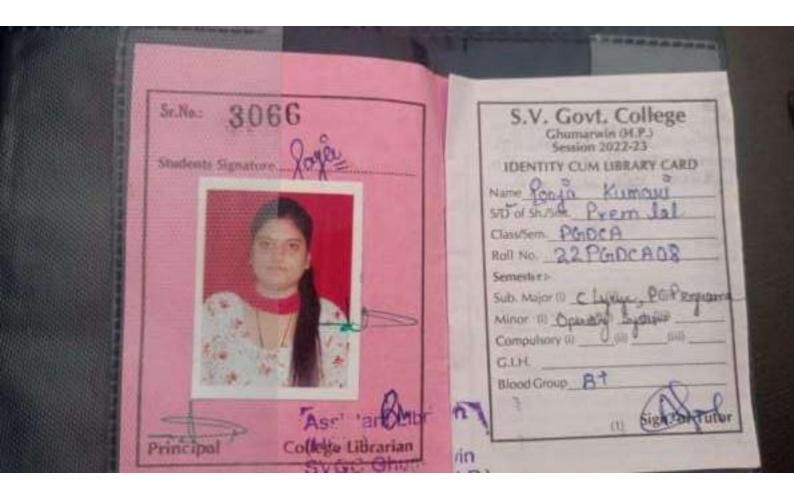

--------------------------------------------------------|
|                   | Accient of        | Name_SHIVAN   S/D of Sh./Smt_Scalestates Suppl<br>Class/Sem_Peroce   Class/Sem_Peroce   Roll No.   22 Peroce   Semester:   Sub. Major (i) O_S (ii) P_G(ii)   Minor (i) CCAA_(ii)   Gi.H.   Blood Group |
| Principal         | (Hellege Libraria | in (1) Sign oftenor                                                                                                                                                                                    |
| The second second | Distt.            | win                                                                                                                                                                                                    |





















## HIMACHAL PRADESH UNIVERSITY SUMMER HILL, SHIMLA-5 www.hpuniv.ac.in



## Library Card

113 24 2 11

Library ID : 22C-00283

Student's Name : Ankita Kumari

Father's Name : Ramesh Chand

**Department : Commerce** 

Class : M.Com

Year/Sem : First

Librarian











| SrN-2024