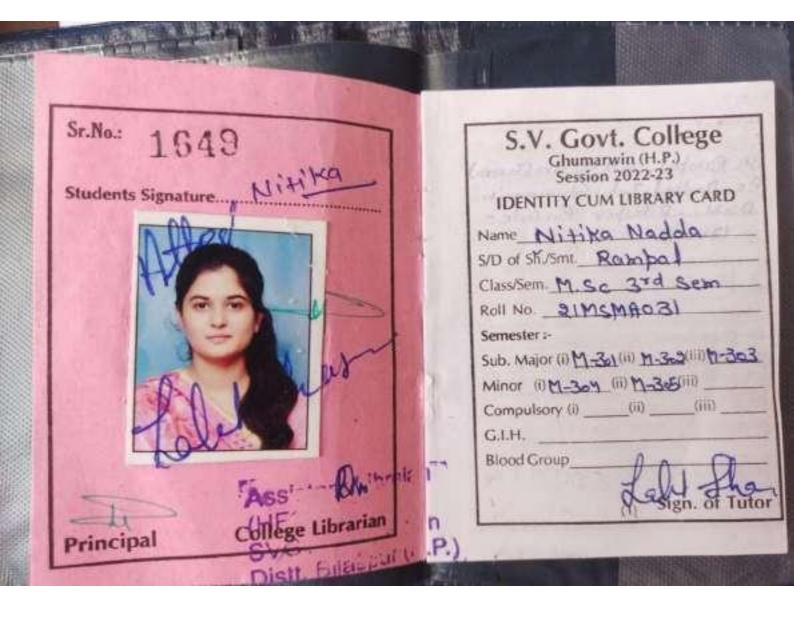

|                       | TausSem MS          | . Hite                                  | 5     |
|                   |                  |                       | tall No.21MS        | MA03                                    | 8     |
|                   | -                |                       | iub. Major (i)      | .0000                                   | -     |
|                   |                  |                       | Compulsory 01       |                                         | 00    |
| 1                 |                  | and the second second | 5.1.H<br>Mood Group | B+                                      |       |
| ST                | Collegelibrarian | are in                |                     | - >                                     | merse |











22MB

0



| <text></text> | Identity-Cum-Library Caro<br>Session 2021-2023<br>Name Shi Vali Thatur<br>S/o., D/O. Sh. Desh Ray<br>Class B. E.d. Roll No. 1977<br>Permanent Address V. P.O Amarbus<br>Teh- Ghumaruein, Distt-<br>Bilashur, Pin Code - 174021<br>Stream Commerce<br>Ph. No. (Res.)<br>Mob. No. 7876757234<br>Blood Group O- (Vegative) |
|---------------|-------------------------------------------------------------------------------------------------------------------------------------------------------------------------------------------------------------------------------------------------------------------------------------------------------------------------|

| me of the ruph reactor                                   | Topic