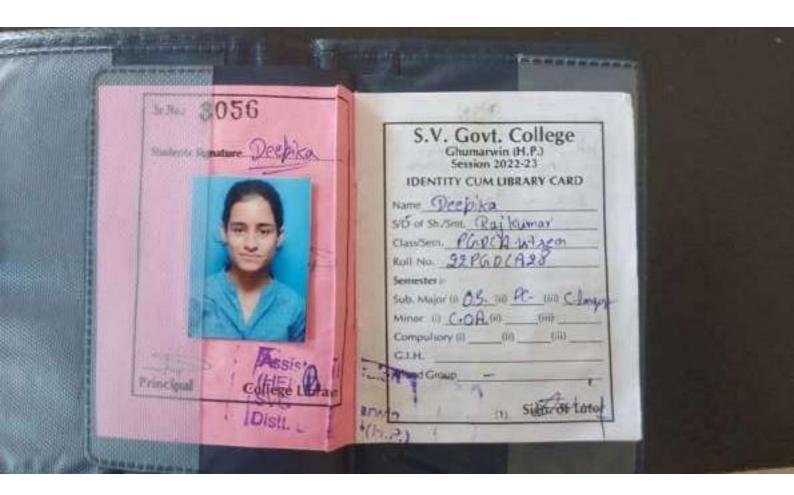

AA_(ii)   Gi.H.   Blood Group |
| Principal         | (Hellege Libraria | in (1) Sign oftenor                                                                                                                                                                                    |
| The second second | Distt.            | win                                                                                                                                                                                                    |





















## HIMACHAL PRADESH UNIVERSITY SUMMER HILL, SHIMLA-5 www.hpuniv.ac.in



## Library Card

113 24 2 11

Library ID : 22C-00283

Student's Name : Ankita Kumari

Father's Name : Ramesh Chand

**Department : Commerce** 

Class : M.Com

Year/Sem : First

Librarian











| SrN-2024