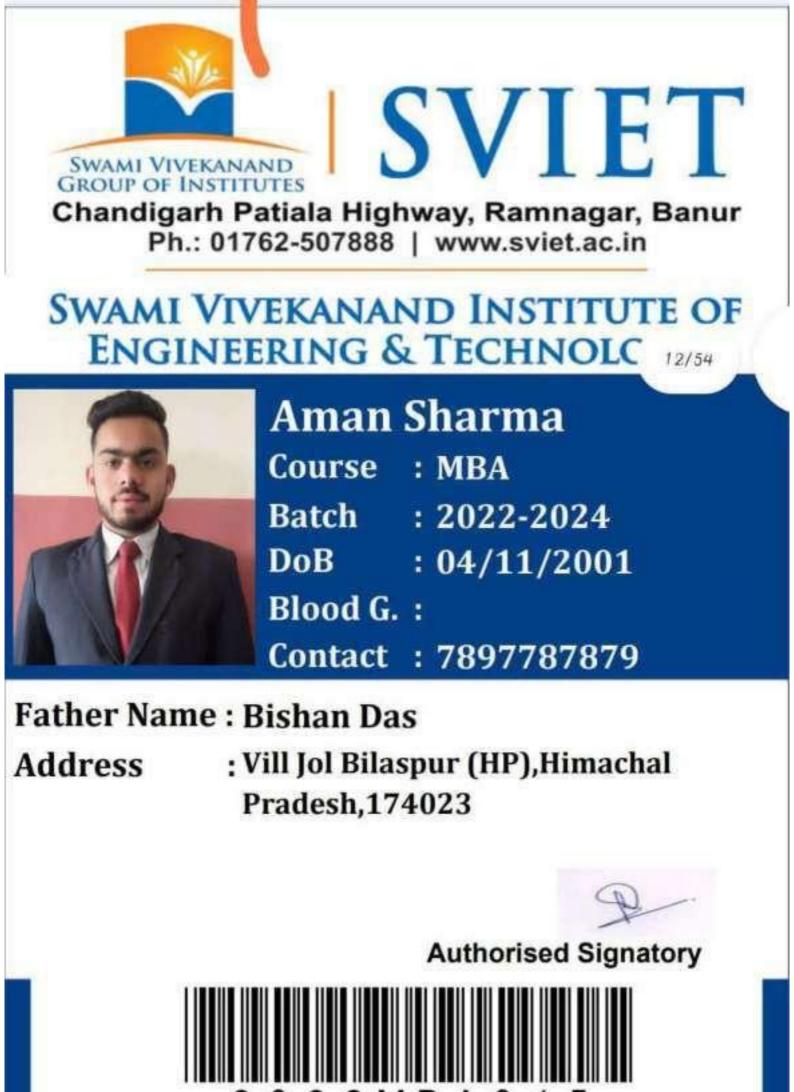

22MB

0

| <text></text> | Identity-Cum-Library Caro<br>Session 2021-2023<br>Name Shi Vali Thatur<br>S/o., D/O. Sh. Desh Ray<br>Class B. E.d. Roll No. 1977<br>Permanent Address V. P.O Amarbus<br>Teh- Ghumaruein, Distt-<br>Bilashur, Pin Code - 174021<br>Stream Commerce<br>Ph. No. (Res.)<br>Mob. No. 7876757234<br>Blood Group O- (Vegative) |
|---------------|-------------------------------------------------------------------------------------------------------------------------------------------------------------------------------------------------------------------------------------------------------------------------------------------------------------------------|