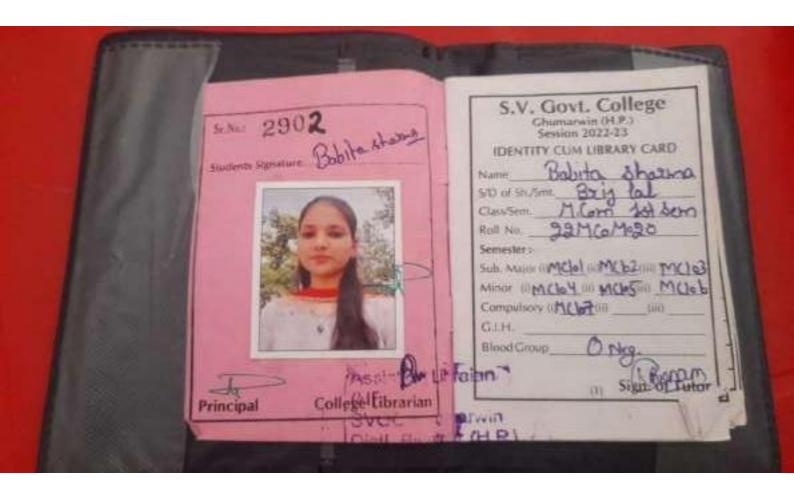

5.2.2. Students progressing to higher education during 2021-22 No. of Students = 203

|                   | 3164              | S.V. Govt. College<br>Ghumarwin (H.P.)<br>Session 2022-23<br>IDENTITY CUM LIBRARY CARD                                                                                                                 |
|-------------------|-------------------|--------------------------------------------------------------------------------------------------------------------------------------------------------------------------------------------------------|
|                   | Accient of        | Name_SHIVAN   S/D of Sh./Smt_Scalestates Suppl<br>Class/Sem_Peroce   Class/Sem_Peroce   Roll No.   22 Peroce   Semester:   Sub. Major (i) O_S (ii) P_G(ii)   Minor (i) CCAA_(ii)   Gi.H.   Blood Group |
| Principal         | (Hellege Libraria | in (1) Sign oftenor                                                                                                                                                                                    |
| The second second | Distt.            | win                                                                                                                                                                                                    |