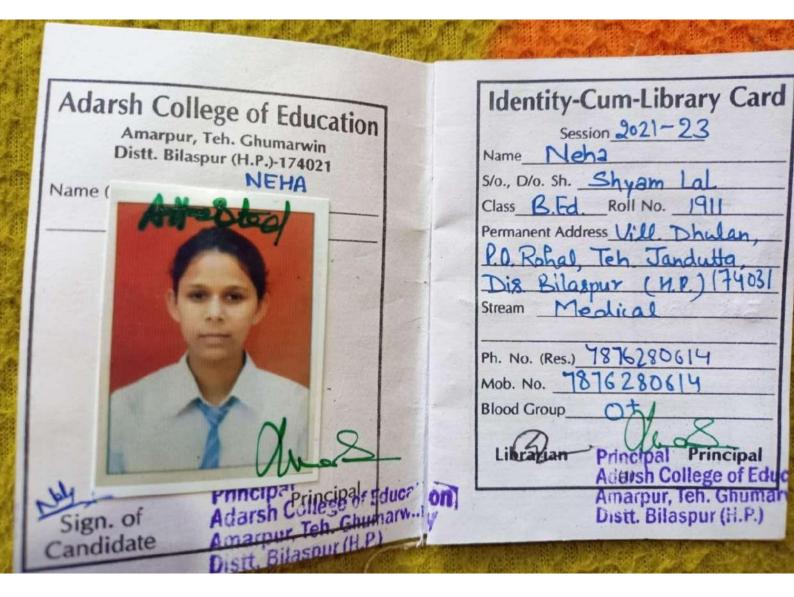

| me of the ruph reactor                                   | Topic                                                                                                                                                                                  |    |
|----------------------------------------------------------|----------------------------------------------------------------------------------------------------------------------------------------------------------------------------------------|----|
| Amarpur, Teh. Ghumarwin<br>Distt. Bilaspur (H.P.)-174021 | Identity-Cum-Library Card<br>Session 28-23<br>Name Misha Kumani                                                                                                                        | io |
| e (In Block Letters) Niska Kumosi                        | S/o., D/o. Sh<br>Class Roll No. 1912<br>Permanent Address <u>VUI. Tihri</u><br><u>D.0</u> Bethin Teh<br><u>Jhundulta</u> Disht Bilaepag<br>Stream <u>Medical</u>                       |    |
| Sign. of                                                 | Ph. No. (Res.)<br>Mob. No. <u>§2 q0 50 994</u><br>Blood Group <u>O+</u><br>Librarian Principal Principal<br>Adarsh College of Ecur<br>Amarpur, Teh. Chuman O<br>Distt. Bilaspur (H.P.) | W  |
| andidate Annat Oliverour (H.P. Distt. Oliverour (H.P.    | (ist. Diaspar (it.i.)                                                                                                                                                                  | 11 |