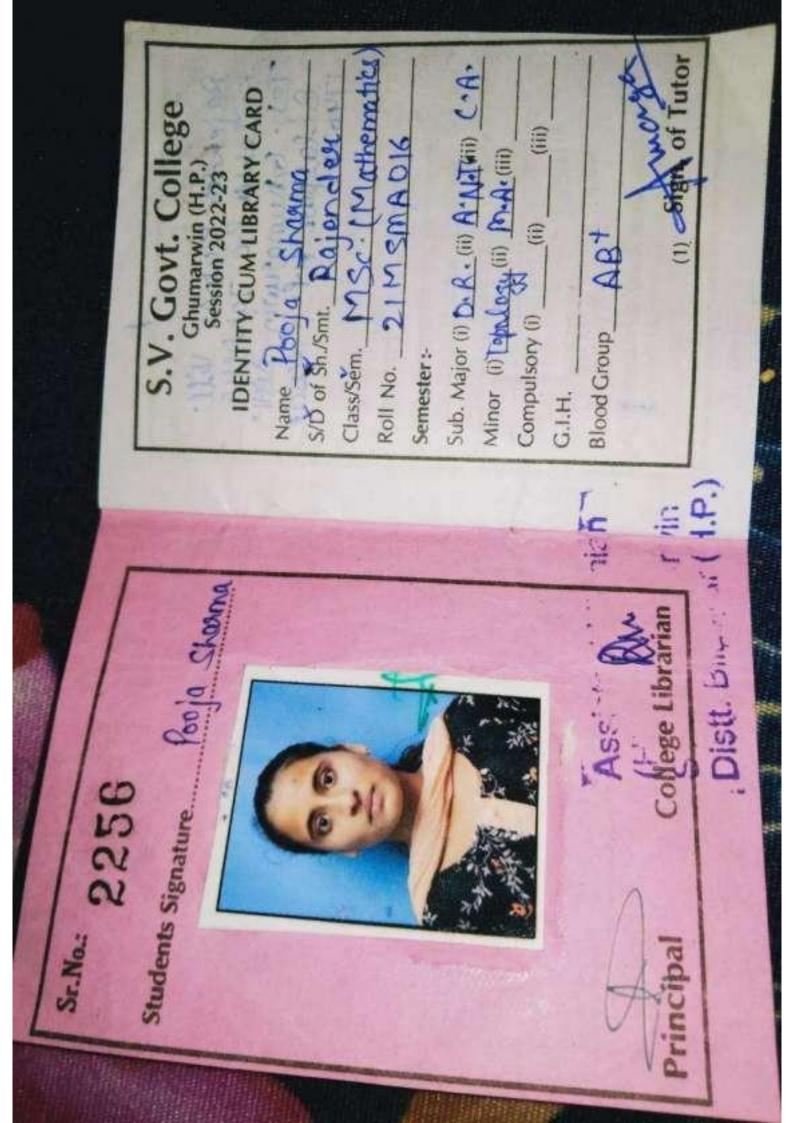

|                       | TausSem MS          | . Hite                                  | 5     |
|                   |                  |                       | tall No.21MS        | MA03                                    | 8     |
|                   | -                |                       | iub. Major (i)      | .0000                                   | -     |
|                   |                  |                       | Compulsory 01       |                                         | 00    |
| 1                 |                  | and the second second | 5.1.H<br>Mood Group | B+                                      |       |
| ST                | Collegelibrarian | are in                |                     | - >                                     | merse |











22MB

0



| <text></text> | Identity-Cum-Library Caro<br>Session 2021-2023<br>Name Shi Vali Thatur<br>S/o., D/O. Sh. Desh Ray<br>Class B. E.d. Roll No. 1977<br>Permanent Address V. P.O Amarbus<br>Teh- Ghumaruein, Distt-<br>Bilashur, Pin Code - 174021<br>Stream Commerce<br>Ph. No. (Res.)<br>Mob. No. 7876757234<br>Blood Group O- (Vegative) |
|---------------|-------------------------------------------------------------------------------------------------------------------------------------------------------------------------------------------------------------------------------------------------------------------------------------------------------------------------|

| me of the ruph reactor                                   | Topic