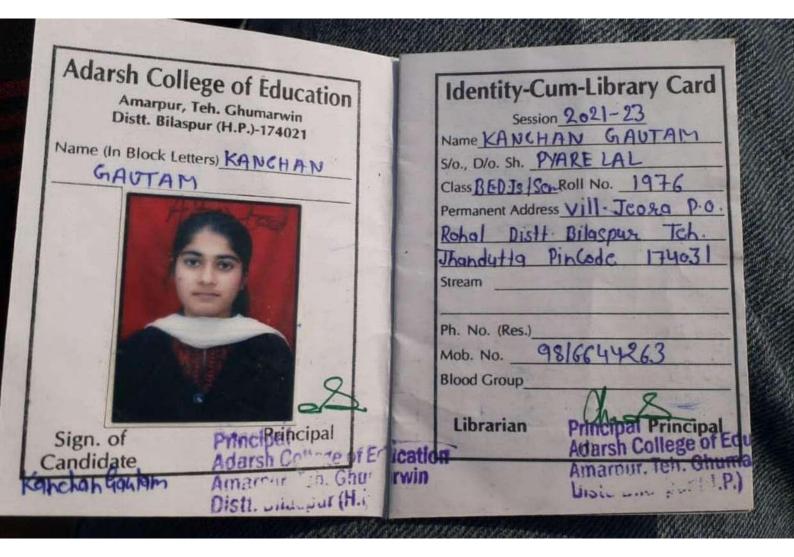

| me of the ruph reactor                                   | Topic                                                                                                                                                                                  |    |
|----------------------------------------------------------|----------------------------------------------------------------------------------------------------------------------------------------------------------------------------------------|----|
| Amarpur, Teh. Ghumarwin<br>Distt. Bilaspur (H.P.)-174021 | Identity-Cum-Library Card<br>Session 28-23<br>Name Misha Kumani                                                                                                                        | io |
| e (In Block Letters) Niska Kumosi                        | S/o., D/o. Sh<br>Class Roll No. 1912<br>Permanent Address <u>VUI. Tihri</u><br><u>D.0</u> Bethin Teh<br><u>Jhundulta</u> Disht Bilaepag<br>Stream <u>Medical</u>                       |    |
| Sign. of                                                 | Ph. No. (Res.)<br>Mob. No. <u>§2 q0 50 994</u><br>Blood Group <u>O+</u><br>Librarian Principal Principal<br>Adarsh College of Ecur<br>Amarpur, Teh. Chuman O<br>Distt. Bilaspur (H.P.) | W  |
| andidate Annat Oliverour (H.P. Distt. Oliverour (H.P.    | (ist. Diaspar (it.i.)                                                                                                                                                                  | 11 |