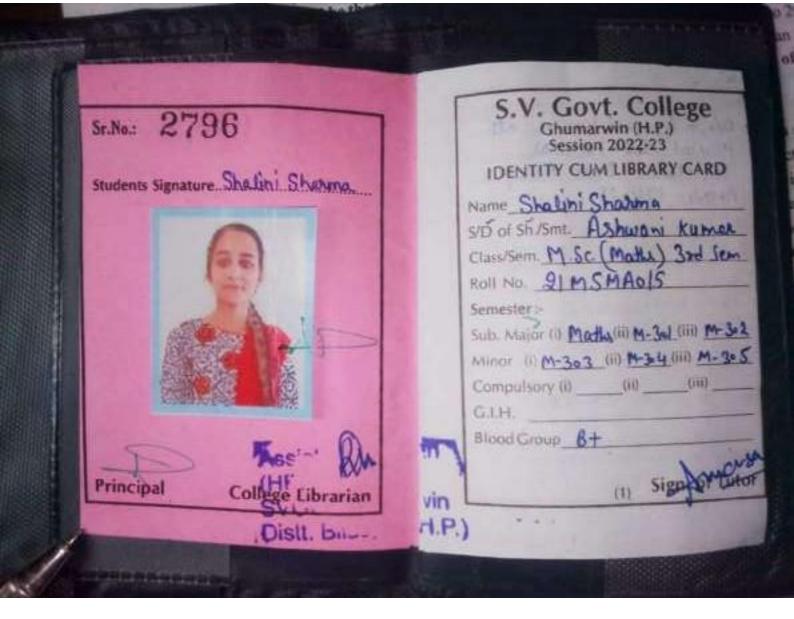

|                       | TausSem MS          | . Hite                                  | 5     |
|                   |                  |                       | tall No.21MS        | MA03                                    | 8     |
|                   | -                |                       | iub. Major (i)      | .0000                                   | -     |
|                   |                  |                       | Compulsory 01       |                                         | 00    |
| 1                 |                  | and the second second | 5.1.H<br>Mood Group | B+                                      |       |
| ST                | Collegelibrarian | are in                |                     | - >                                     | merse |











22MB

0



| <text></text> | Identity-Cum-Library Caro<br>Session 2021-2023<br>Name Shi Vali Thatur<br>S/o., D/O. Sh. Desh Ray<br>Class B. E.d. Roll No. 1977<br>Permanent Address V. P.O Amarbus<br>Teh- Ghumaruein, Distt-<br>Bilashur, Pin Code - 174021<br>Stream Commerce<br>Ph. No. (Res.)<br>Mob. No. 7876757234<br>Blood Group O- (Vegative) |
|---------------|-------------------------------------------------------------------------------------------------------------------------------------------------------------------------------------------------------------------------------------------------------------------------------------------------------------------------|

| me of the ruph reactor                                   | Topic