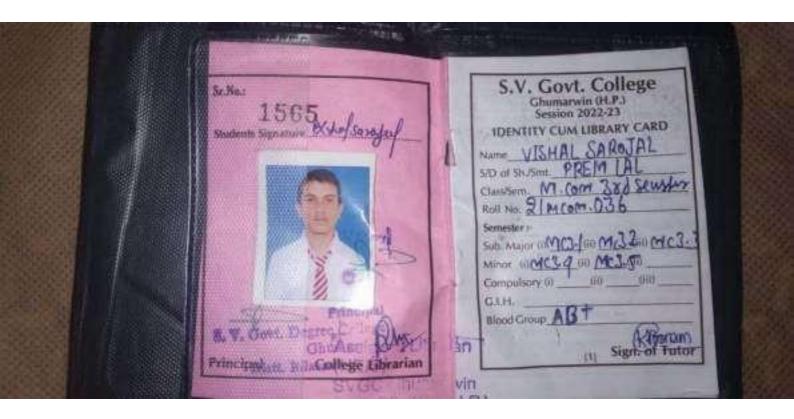

| Sr.No.: 23       | 12          |              | S.V. Govt. College<br>Ghumarwin (H.P.)<br>Session 2022-23 |
|------------------|-------------|--------------|-----------------------------------------------------------|
| Students Signatu | re          |              | IDENTITY CUM LIBRARY CARD                                 |
|                  |             | Total States | Name Dimble Charban                                       |
|                  |             |              | S/D of Sh./Smt. Suram Singh.                              |
|                  | 200         |              | Class/Sem. M. com 28d Sen                                 |
|                  | and I       |              | Roll No. 21M. com 004                                     |
|                  | 1 All       |              | Semester :-                                               |
| No.              |             |              | Sub. Major (i) MC3.1(ii) MC33iii) M                       |
|                  |             |              | Minor (i) <u>h(3.9(ii) h(3.9(ii)</u>                      |
|                  |             |              | Compulsory (i)(ii)(iii)                                   |
| Dr. Ha           | Stat Palant | W            | Read Crown RM                                             |
| 10               | Assist      | or Qui d m   | 15-1                                                      |
| P.M.C.A.         | College Li  | ibrarian     | (1) Sign. of Ti                                           |