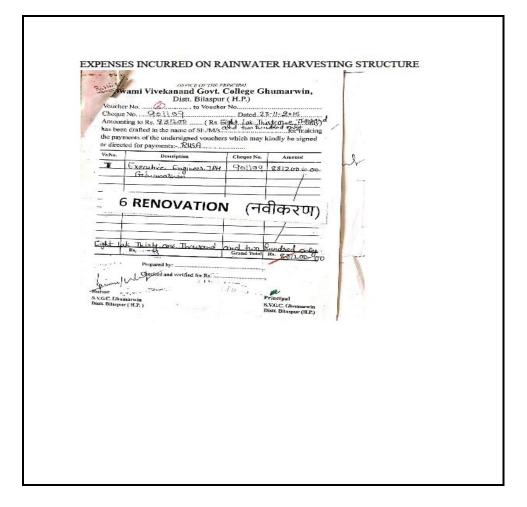

## 7.1.4 Water conservation facilities available in the Institution

**Rain Water Harvesting Tank** 

Use of Harvested Rain Water

**Bore Well** 

SWAMEVIVEKANAND GOVT. COLLEGE GRUMARWIN DISTL BILASPUR (H.P.)-174021 No. EDN-GCG-(RUSA)-2015- うざら Dated: 23rd Nov. 2015 Office of the Principal, Swami Vivekanand Govt. College Ghumarwin Distt. Bilaspur (H.P.)-174021. To The Executive Engineer IPH Ghumarwin Distt. Bilaspur (HP)-174021. S.V.G.C. C. mart Subject: Regarding Payment for different civil works. Sir. With reference to the estimate provided vide your office letter No.:-IPH-IDG-DB-Deposit works GH/2015:-12961-62 Dated 28th October 2015, please find enclosed herewith cheque no. 901109 Dated: 23'd Nov. 2015 of Rs. 831200/-(Rupees Eight Lakh Thirty One Thousand and Two Hundred Only) in favor of The Executive Engineer IPH Ghumarwin for the construction of rain water harvesting structure. **Estimated Amount** Name of Work Sr. No. Rs. 831200/-C/o Swami Vivekanand Govt. Degree College Ghumarwin (SH:- C/o 1. Construction of Rain Water Harvesting Structure) Rs. 831200/-Grand Total Your goodself is requested to acknowledge the receipt and execute the said works as soon as possible. Thanking You. line Principal S. notioned & Possed St Ra 3/200/ SV Govt. College Ghumarwin Distt. Bilaspur (H.P.)-174021 RUSP Princhal Rurrer S.V.G.C. Ghumarwin, Scanned with CamScanner