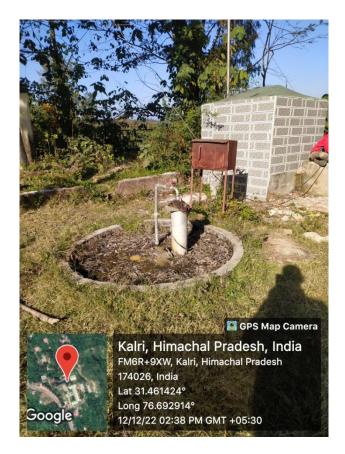

## 7.1.4 Water conservation facilities available in the Institution

**Rain Water Harvesting Tank** 

Use of Harvested Rain Water

**Bore Well** 

SWAMEVIVEKANAND GOVT. COLLEGE GRUMARWIN DISTL BILASPUR (H.P.)-174021 No. EDN-GCG-(RUSA)-2015- うざら Dated: 23rd Nov. 2015 Office of the Principal, Swami Vivekanand Govt. College Ghumarwin Distt. Bilaspur (H.P.)-174021. To The Executive Engineer IPH Ghumarwin Distt. Bilaspur (HP)-174021. S.V.G.C. C. mart Subject: Regarding Payment for different civil works. Sir. With reference to the estimate provided vide your office letter No.:-IPH-IDG-DB-Deposit works GH/2015:-12961-62 Dated 28th October 2015, please find enclosed herewith cheque no. 901109 Dated: 23'd Nov. 2015 of Rs. 831200/-(Rupees Eight Lakh Thirty One Thousand and Two Hundred Only) in favor of The Executive Engineer IPH Ghumarwin for the construction of rain water harvesting structure. **Estimated Amount** Name of Work Sr. No. Rs. 831200/-C/o Swami Vivekanand Govt. Degree College Ghumarwin (SH:- C/o 1. Construction of Rain Water Harvesting Structure) Rs. 831200/-Grand Total Your goodself is requested to acknowledge the receipt and execute the said works as soon as possible. Thanking You. line Principal S. notioned & Possed St Ra 3/200/ SV Govt. College Ghumarwin Distt. Bilaspur (H.P.)-174021 RUSP Princhal Rurrer S.V.G.C. Ghumarwin, Scanned with CamScanner