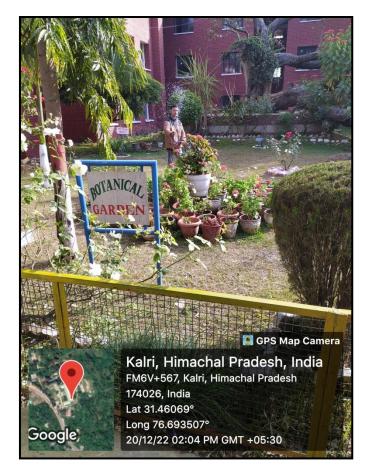

## 7.1.4 Water conservation facilities available in the Institution

**Rain Water Harvesting Tank** 

Use of Harvested Rain Water

**Bore Well** 

SWAMEVIVEKANAND GOVT. COLLEGE GRUMARWIN DISTL BILASPUR (H.P.)-174021 No. EDN-GCG-(RUSA)-2015- うざら Dated: 23rd Nov. 2015 Office of the Principal, Swami Vivekanand Govt. College Ghumarwin Distt. Bilaspur (H.P.)-174021. To The Executive Engineer IPH Ghumarwin Distt. Bilaspur (HP)-174021. S.V.G.C. C. mart Subject: Regarding Payment for different civil works. Sir. With reference to the estimate provided vide your office letter No.:-IPH-IDG-DB-Deposit works GH/2015:-12961-62 Dated 28th October 2015, please find enclosed herewith cheque no. 901109 Dated: 23'd Nov. 2015 of Rs. 831200/-(Rupees Eight Lakh Thirty One Thousand and Two Hundred Only) in favor of The Executive Engineer IPH Ghumarwin for the construction of rain water harvesting structure. **Estimated Amount** Name of Work Sr. No. Rs. 831200/-C/o Swami Vivekanand Govt. Degree College Ghumarwin (SH:- C/o 1. Construction of Rain Water Harvesting Structure) Rs. 831200/-Grand Total Your goodself is requested to acknowledge the receipt and execute the said works as soon as possible. Thanking You. line Principal S. notioned & Possed St Ra 3/200/ SV Govt. College Ghumarwin Distt. Bilaspur (H.P.)-174021 RUSP Princhal Rurrer S.V.G.C. Ghumarwin, Scanned with CamScanner