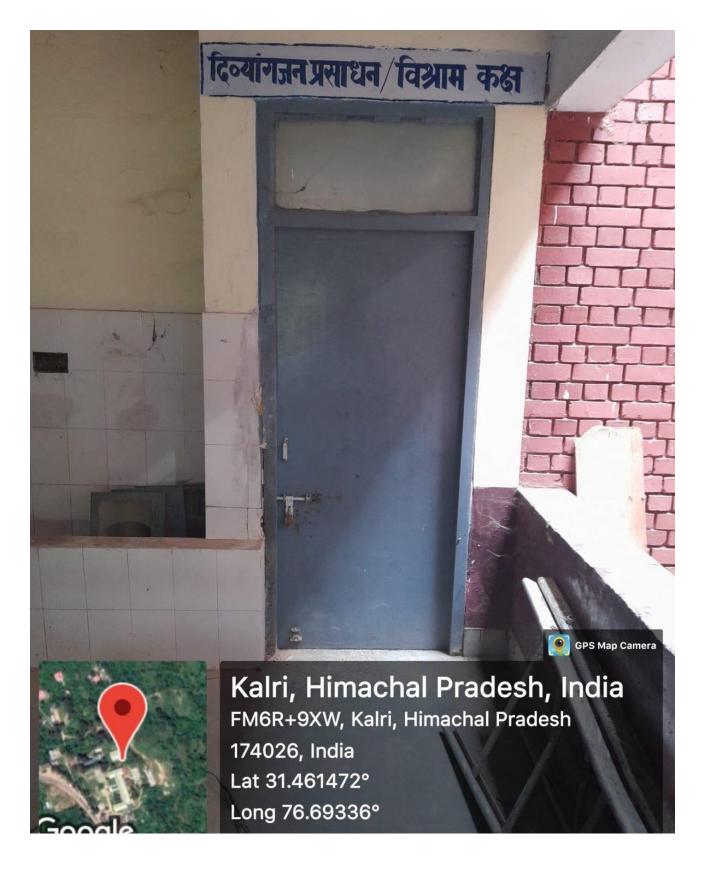

## Kalri, Himachal Pradesh, India FM6R+9XW, Kalri, Himachal Pradesh 174026, India

Lat 31.460985°

Long 76.693018°

Signage including tactile path, lights, display boards and signposts:

Assistive technology and facilities for persons with *Divyangjan* accessible website, screen-reading, software, mechanized equipment: