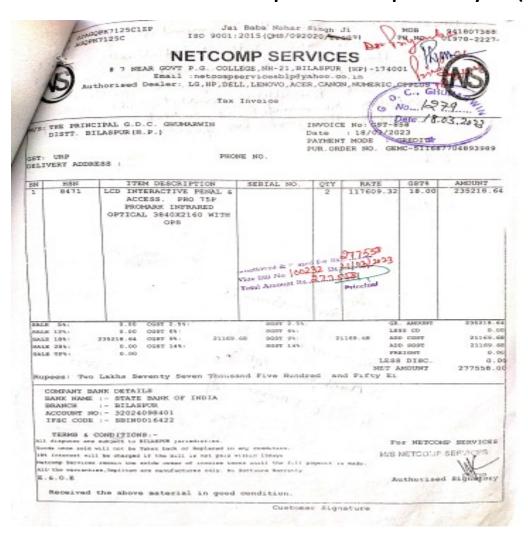

# 7 NEAR GOVT P.G. COLLEGE, NH-21, BILASPUR (HP)-174001

Email :netcompservicesblp@yahoo.co.in

Authorised Dealer: LG, HP, DELL, LENOVO, ACER, CANON, NUMERIC, CPPLUS

Tax Invoice

INVOICE No: GST-857 Date /

M/S: THE PRINCIPAL G.D.C. GHUMARWIN Date : 18/03/2023 DISTT. BILASPUR (H.P.)

PAYMENT MODE : CREDIT

PUR.ORDER NO. GEMC-511687704893

GST: URP

PHONE NO.

DELIVERY ADDRESS :

|    |      |                                                                                     |              | QTY     | RATE      | GST3   | AMOUNT    |
|----|------|-------------------------------------------------------------------------------------|--------------|---------|-----------|--------|-----------|
| SN | HSN  | ITEM DESCRIPTION                                                                    | SERIAL NO.   |         | 117609.32 | 18.00  | 588046.60 |
| 1  | 8471 | LCD INTERACTIVE PENAL 6 ACCESS. PRO 75P PROMARK INFRARED OPTICAL 3840X2160 WITH OPS |              | 5       | 117003.32 |        |           |
|    |      | 12                                                                                  | Vide Bill No | 10023). | 693895    | 123    |           |
|    |      |                                                                                     | Fotal Amount |         | 12014     | AMOUNT | 588046    |

|      |      |           |        |       | 7.1      |      |       | _ |             | CO SAMOURAN | 588046 | 60    |
|------|------|-----------|--------|-------|----------|------|-------|---|-------------|-------------|--------|-------|
|      |      | 0.00      | CGST : | 2.5%: |          | SCST | 2.5%: |   |             | GR. AMOUNT  |        |       |
| SALE | 54:  |           |        |       |          | SGST | 64.   |   |             | LESS CD     | 0      | . O.C |
| SALE | 1251 | 0.00      | CGST   | 64:   |          | 7    |       |   | Property of |             | 52924  | 1.0   |
|      |      | 588046.60 | CGST   | 94 :  | 52924.19 | SGST | 9%:   |   | 52924.19    | ADD CGST    | 20904  |       |
| SALE | 184: |           |        |       |          | anor | 145   |   |             | ADD SGST    | 52924  | .19   |
| SALE | 28%: | 0.00      | CGST   | 1451  |          | 5651 | 145   |   |             | PREIGHT     | 0      | .00   |
| SALE | TF%: | 0.00      |        |       |          |      |       |   |             | TREE DIEC   | 0      | .00   |

LESS DISC. NET AMOUNT 693895.00

Rupees: Six Lakhs Ninety Three Thousand Eight Hundred and Ninety F

COMPANY BANK DETAILS

BANK NAME :- STATE BANK OF INDIA

BRANCH :- BILASPUR ACCOUNT NO: - 32024098401 IFSC CODE :- SBIN0016422