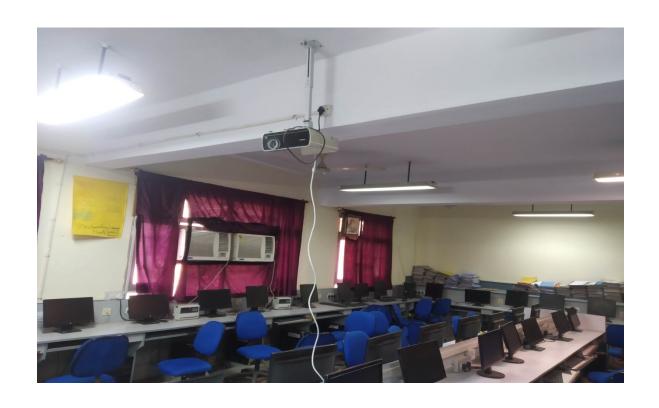

**2.3.2**: Teachers use ICT enabled tools for effective teaching learning Process

- 1. Bill/Vouchers of Computer Purchase during 2022-23
- 2. Photographs of ICT tools and ICT enabled Class Rooms

Authorised Signatery

Received the above material in good condition.

Customer Signature

**ICT enabled tools/ Class Rooms:** 

P

Principal
S.V. Govt. Degree College
S.V. Govt. Distt. Bilaspin (H.P.)
Ghumarwin, Distt. Bilaspin (H.P.)