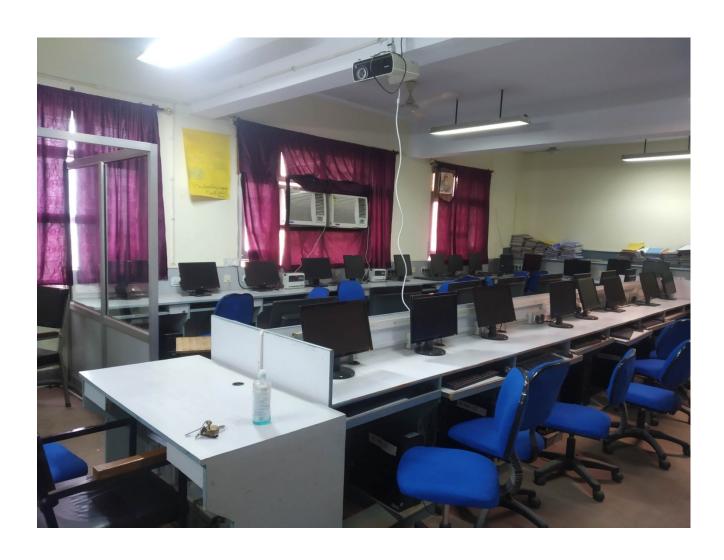

**2.3.2**: Teachers use ICT enabled tools for effective teaching learning Process

- 1. Bill/Vouchers of Computer Purchase during 2022-23
- 2. Photographs of ICT tools and ICT enabled Class Rooms

Authorised Signatery

Received the above material in good condition.

Customer Signature

**ICT enabled tools/ Class Rooms:** 

P

Principal
S.V. Govt. Degree College
S.V. Govt. Distt. Bilaspin (H.P.)
Ghumarwin, Distt. Bilaspin (H.P.)