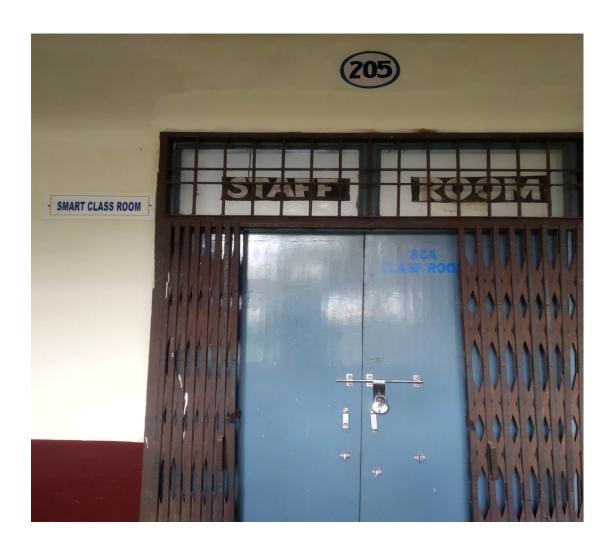

**2.3.2**: Teachers use ICT enabled tools for effective teaching learning Process

- 1. Bill/Vouchers of Computer Purchase during 2022-23
- 2. Photographs of ICT tools and ICT enabled Class Rooms