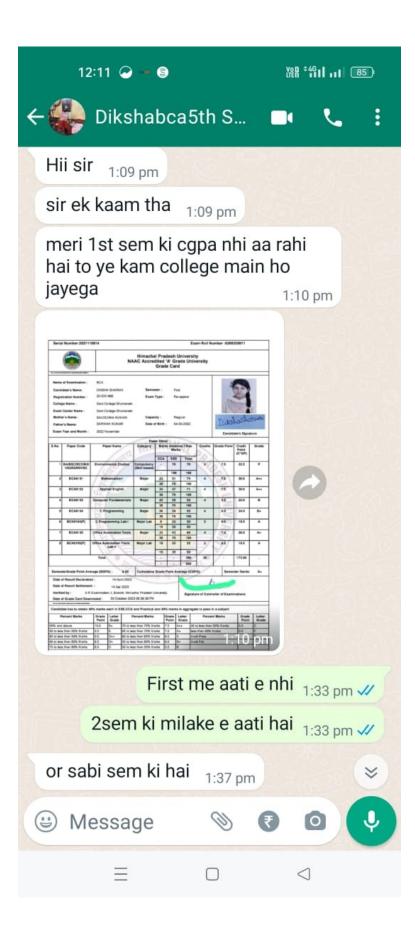

| :       |
| Sonikapgdca22 • Status             |         |
| Doing job kya 7:53 pm •            | 11      |
| Hnji sir 7:56 pm                   |         |
| Kidr 7:58 pm -                     | "       |
| Tarkwari me 8:01 pm                |         |
| B.ed college me 9:03 pm            | "       |
| Ya computer center me 9:03 pm      | "       |
| Sir Ayurvedic hospital hai 9:04 pm |         |
| Acha g 9:05 pm -                   | "       |
| Bahut bdia 9:05 pm v               | "       |
| Congo apko 9:05 pm -               | "       |
| Computer pr kaam krti hu 9:05 pm   |         |
| You<br>Congo apko                  |         |
| Tq sir <sub>9:05 pm</sub>          | *       |
| 🕒 Message 🛛 📎 💽 🖸                  | Ļ       |
|                                    |         |





| 12:11 🝚 🛥 🕄                                     | ₩8 <sup>÷46</sup> 11 1850    |
|-------------------------------------------------|------------------------------|
| ← 🏶 Dikshabca5th S…                             | 🛋 📞 E                        |
|                                                 | om                           |
| First me aati                                   | e nhi 🛛 <sub>1:33 pm</sub> 🛷 |
| 2sem ki milake e aat                            | ti hai 1:33 pm 🛷             |
| or sabi sem ki hai 1:37 pm                      |                              |
| college se bola rha hai ki ʻ<br>ki cgpa nhi hai | 1st sem<br>1:38 pm           |
| Are nhi                                         | hoti <sub>2:37 pm</sub> 🗸    |
|                                                 |