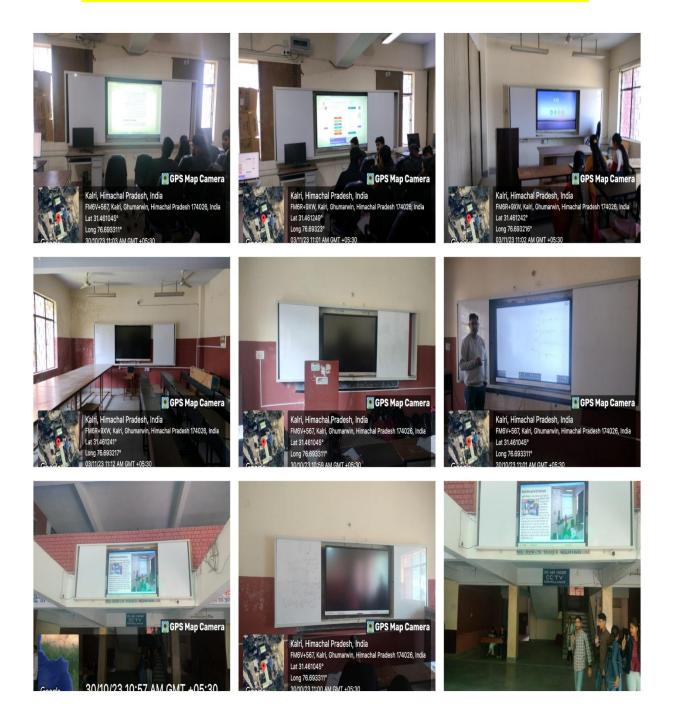

The college facilitates a blend of traditional and modern modes of teaching by providing 7 Interactive panels in smart classrooms,1 Interactive panel in career counseling cell, Digital Notice Board, podiums, green boards, LCD screens, Projectors, Wi-Fi/LAN, LMS and ICT facility ,E-Library with AC Facility.

## **NEW SMART CLASS ROOMS AND DIGITAL NOTICE BOARD**