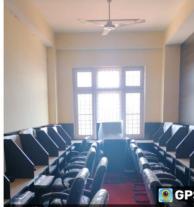

The college facilitates a blend of traditional and modern modes of teaching by providing 7 Interactive panels in smart classrooms,1 Interactive panel in career counseling cell, Digital Notice Board, podiums, green boards, LCD screens, Projectors, Wi-Fi/LAN, LMS and ICT facility ,E-Library with AC Facility.

## **NEW SMART CLASS ROOMS AND DIGITAL NOTICE BOARD**