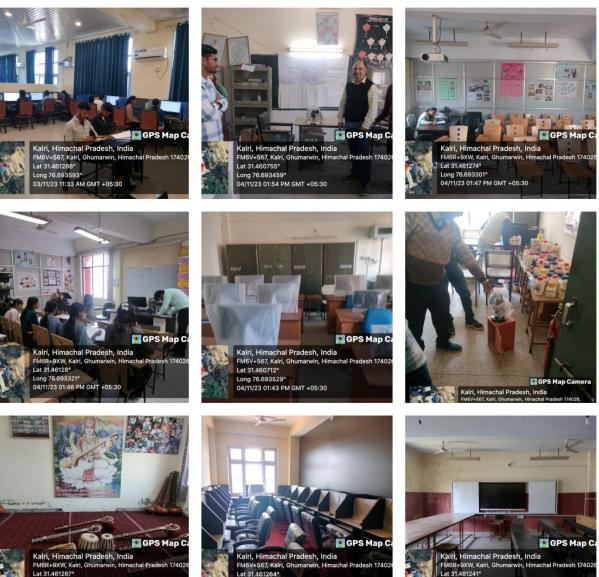

## Science LAB /B.VOC Labs (Retail Management and Hospitality & Tourism Management)/MUSIC ROOM/IT LABS

Long 76.693192° 04/11/23 01:30 PM GMT +05:30

## Library/E-Library

Kalri, Himachal Pradesh, India FM6R+9XW, Kalri, Ghumarwin, Himachal Prad Lat 31.461872° Long 76.693375° 25/10/23 11:39 AM GMT +05:30

Kalri, Himachal Pradesh, India FM6V+567, Kalri, Ghumarwin, Himachal Pra Lat 31.461237° Long 76.694257° 04/11/23 01:18 PM GMT +05:30