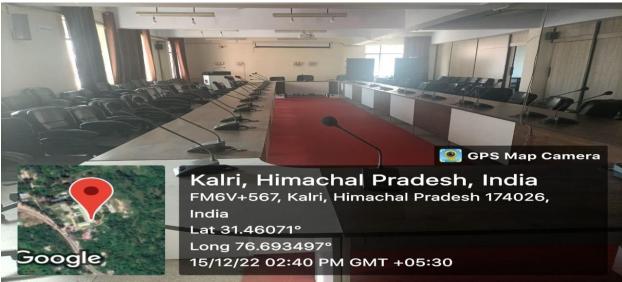

The institute has adequate computing facilities. IT Infrastructure & IT enabled services in the campus. The college has 6 smart class rooms, 1 placement cell, and digital notice board is connected with internet by using 300 mbps booadband connection through LAN as well as with Wi-Fi. Apart from this high speed dual band Wi-Fi access points with support of upto 200 users are installed in the conference hall, smart class rooms, virtual classroom, and e-library to provide easy access of ethernet to students as well as teachers. E-library is also equipped with 20 computers. Students access e-resources like e-books, video lectures, e-journals etc. through these.