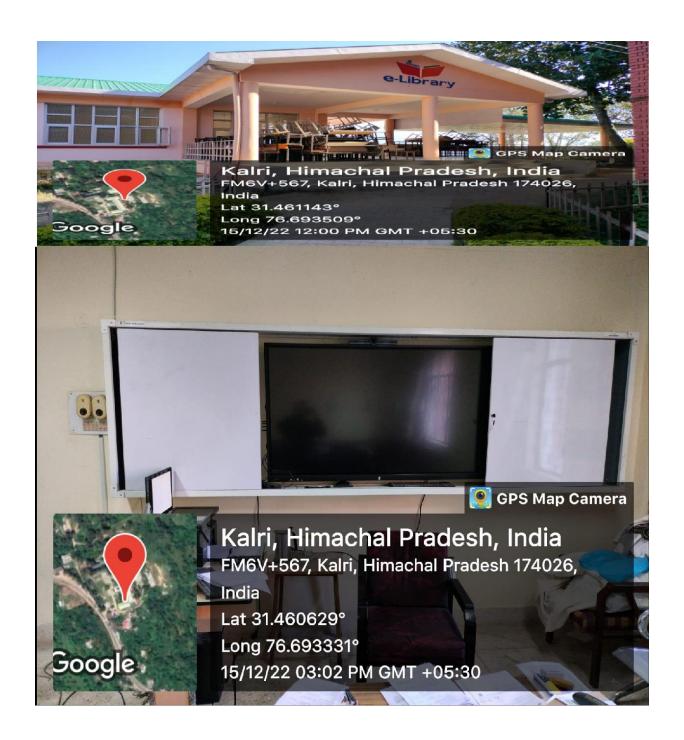

The institute has adequate computing facilities. IT Infrastructure & IT enabled services in the campus. The college has 6 smart class rooms, 1 placement cell, and digital notice board is connected with internet by using 300 mbps booadband connection through LAN as well as with Wi-Fi. Apart from this high speed dual band Wi-Fi access points with support of upto 200 users are installed in the conference hall, smart class rooms, virtual classroom, and e-library to provide easy access of ethernet to students as well as teachers. E-library is also equipped with 20 computers. Students access e-resources like e-books, video lectures, e-journals etc. through these.