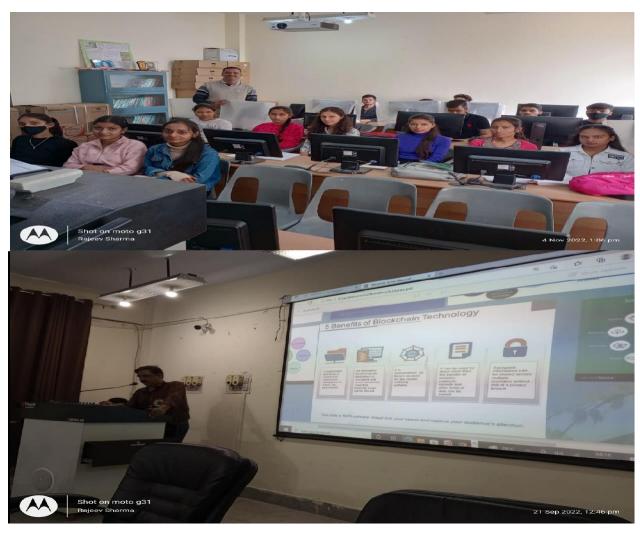

The institute has adequate computing facilities. IT Infrastructure & IT enabled services in the campus. The college has 6 smart class rooms, 1 placement cell, and digital notice board is connected with internet by using 300 mbps booadband connection through LAN as well as with Wi-Fi. Apart from this high speed dual band Wi-Fi access points with support of upto 200 users are installed in the conference hall, smart class rooms, virtual classroom, and e-library to provide easy access of ethernet to students as well as teachers. E-library is also equipped with 20 computers. Students access e-resources like e-books, video lectures, e-journals etc. through these.