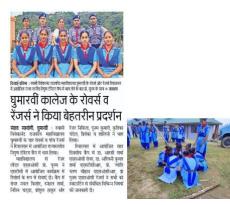

Three Rover have participated in State Level Skill Development or Pioneering Programme at STC Riwalsar from 29<sup>th</sup> September to 3<sup>rd</sup> October, 2022.

| Nitin Chadda  | Sh. Shashi Pal    | BSc 3 <sup>rd</sup> |
|---------------|-------------------|---------------------|
| Ankit Dhiman  | Sh. Babu Ram      | BA 2 <sup>nd</sup>  |
| Prince Sharma | Sh. Santosh Kumar | BA 2 <sup>nd</sup>  |

## घुमारवीं कॉलेज के रोवर्स ने कौशल विकास कार्यशाला में लिया भाग घुमारवीं (बिलासपुर)। स्वामी विवेकानंद महाविद्यालय घुमारवीं के तीन रोवर्स ने छह दिवसीय प्रदेश स्तरीय कौशल विकास कार्यशाला (स्किल डेवलपमेंट पायनियरिंग वर्कशॉप) में भाग लिया। इसका आयोजन राज्य प्रशिक्षण केंद्र रिवालसर जिला मंडी में किया गया। इसमें महाविद्यालय रोवर क्रू काउंसिल के चेयरमैन रोवर नितिन चड़डा, अंकित धीमान और प्रिंस शर्मा ने भाग लिया। हाल ही में नितिन चड्डा ने निपुण टेस्टिंग कैंप में भाग वड्डा न निर्पुण ट्रास्टर्ग कर्म माग लिया था। इस पार्थानव्यरिंग वर्कशॉप में बच्चों को गांठ और लेशिंग के बारे में पूरी जानकारी दी गई। इसके आधार पर कई बड़े-बड़े कई प्रोजेक्ट भी तैयार किए गए। स्काउट एइवेंचर कई अन्य स्काउट से मिलने के लिए एक उत्कृष्ट आधार प्रदान करता है। इसमें सीखे गए विषय प्रतिभागियों को विभिन्न प्रतियोगिताओं में अच्छा प्रदर्शन करने में मदद करते हैं। स्काउट से परिचित कराते हुए छात्रों को इसमें शामिल होने के लिए प्रेरित किया जाता है। संवाद