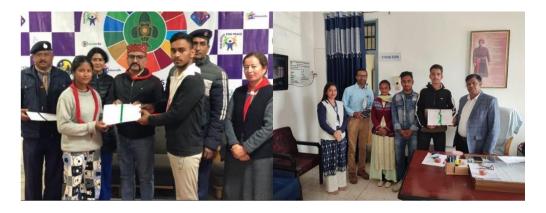

The blood donation camp is being organized by the Principal, SVGC Ghumarwin on 21<sup>st</sup> December, 2022 at the college campus. College Rovers and Rangers unit actively participated in this programme. Rovers Naval and Himanshu have donated blood in this event.