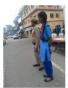

Rovers and Rangers of SVGC Ghumarwin have contributed in traffic service at near Bus Stand Ghumarwin on 27<sup>th</sup> August, 2022. Rajneesh Thakur, SHO Ghumarwin has allowed the students to perform the duty and helped to learn how to people to follow the traffic rule.

## रोवर एंड रेंजर्स ने बताए ट्रैफिक नियम

घुमारवीं: स्वामी विवेकानंद राजकीय महाविद्यालय घुमारवीं के रोवर्स और रेंजर ने रविवार को घुमारवीं के विभिन्न चौराहों पर टैफिक सर्विस प्रदान की । प्राचार्य प्रो. रामकृष्ण ने बताया कि घुमारवीं महाविद्यालय में पुलिस के अनुभवी जवानों के सानिध्य में ट्रैफिक प्रशिक्षण तथा कैडेट्स को तथा सेवा भाव के उद्देश्य से उन्हें इस कार्य के लिए भेजा गया । महाविद्यालय से रोवर लीडर सहायक प्रो. प्रवीण संख्यान और रेंजर लीडर एएसओसी प्रो . पुनम ने बताया कि इस सर्विस में रोवर नवल, स्नेहल और रेंजर नितिका और पुनम ने भाग लिया। घुमारवीं के एसएचओ रजनीश टाकुर की अनुमति के बाद कालेज के रोवर्स और रेंजर ने घुमारवीं बस स्टैंड के पास सेवाएं दी। स्काउटिंग के अनुसार इस तरह की गतिविधियां बच्चों में उत्साह पैदा करती हैं और स्काउट एंड गाइड प्रतिज्ञाओं के तहत काम