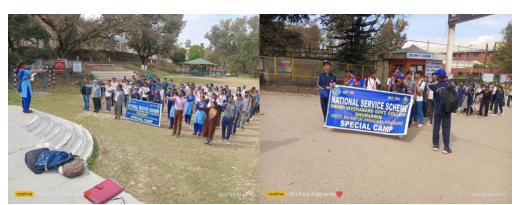

## ONE-DAY NSS CLEANLINESS CAMP

कार्यक्रम में उपस्थित स्वयंसेवी।

: स्वामी विवेकानन्द राजकीय सवेरा न्युज/ प्रदीप कुमार ( घुमारवीं) महाविद्यालय घुमारवीं में एक दिवसीय एनएसएस कैम्प का आयोजन किया गया। इस कैम्प का मुख्य उद्देश्य एनएसएस के नवीन स्वयंसेवकों को एनएसएस के संबंध में जानकारी प्रदान करना तथा एनएसएस की नियमित गतिविधियों की जानकारी प्रदान करना था। आयोजित कार्यक्रम का मुख्य आधार स्वच्छता को बनाते हुए एनएसएस स्वयंसेवकों ने पूरे उत्साह के साथ महाविद्यालय परिसर की साफ्र-सफ़ाई की और झाडियां तथा खरपतवार काटीं। महाविद्यालय प्राचार्य प्रो. राम कृष्ण ने स्वयंसेवकों को एनएसएस का महत्व एवं जीवन में उसकी उपयोगिता के बारे में बताया तथा स्वयंसेवकों का मार्गदर्शन किया। आज के इस एक दिवसीय कैम्प में 110 स्वयंसेवकों ने बढ-चढ कर भाग लिया। महाविद्यालय परिसर की साफ-सफाई के उपरांत एनएसएस कार्यक्रम संयोजक, एनएसएस लीडर तथा स्वयंसेवकों ने आने वाले एनएसएस दिवस की कार्यक्रम की रूप-रेखा तैयार की। महाविद्यालय प्राचार्य द्वारा एनएसएस कार्यक्रम अधिकारी प्रो.किरण तथा प्रो.अरुण कुमार तथा उनकी टीम के उत्कृष्ट प्रयासों की सराहना करते हुए भविष्य में भी इसी तरह के बेहतर प्रदर्शन की अपेक्षा की तथा एकदिवसीय कैम्प का समापन किया।

स्वयंसेवियों ने साफ किया कालेज परिसर

सराहनीय : महाविद्यालय घमारवी में सफाई करते एनएसएस के स्वयंसेवी 🛊 जागर

पुनारकों : स्वामी विवेकानव राजकीय महाविद्यालय धुनारती में एक दिवसीय एनएसएस शिविद का आयोजन किया गया। कैप का मुख्य उद्देश्य एनएसएस के नवीन स्वयंसेककों को एनएसएस की नियमित गतिविद्यों की जानकारी देना था। कार्यक्रम का मुख्य आधार स्वच्छता को बनाते हुए एनएसएस स्वयंसेवकों ने पूरे उत्साह के साथ और झाडियां तथा खरपतवार काटी। कालेज के प्रावार्य प्रो. रामकृष्ट्या ने स्वयसंवर्की की एनएसएस का महत्व एवं जीवन में उसकी उपयोगिता के बारे में बताया। महाविद्यालय परिसर की सफाई के उपरांत एनएसएस कार्यक्रम संबोधक, एनएसएस तिहर तथा स्वयसंस्वर्कों ने आने वाले एनएसएस दिवस की कार्यक्रम की रूपरेखा