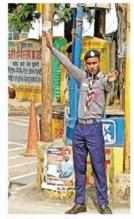

Rovers and Rangers of SVGC Ghumarwin have contributed in traffic service at near Bus Stand Ghumarwin on 27<sup>th</sup> August, 2022. Rajneesh Thakur, SHO Ghumarwin has allowed the students to perform the duty and helped to learn how to people to follow the traffic rule.

## रोवर एंड रेंजर्स ने बताए ट्रैफिक नियम

घुमारवीं: स्वामी विवेकानंद राजकीय महाविद्यालय घुमारवीं के रोवर्स और रेंजर ने रविवार को घुमारवीं के विभिन्न चौराहों पर टैफिक सर्विस प्रदान की । प्राचार्य प्रो. रामकृष्ण ने बताया कि घुमारवीं महाविद्यालय में पुलिस के अनुभवी जवानों के सानिध्य में ट्रैफिक प्रशिक्षण तथा कैडेट्स को तथा सेवा भाव के उद्देश्य से उन्हें इस कार्य के लिए भेजा गया । महाविद्यालय से रोवर लीडर सहायक प्रो. प्रवीण संख्यान और रेंजर लीडर एएसओसी प्रो . पुनम ने बताया कि इस सर्विस में रोवर नवल, स्नेहल और रेंजर नितिका और पुनम ने भाग लिया। घुमारवीं के एसएचओ रजनीश टाकुर की अनुमति के बाद कालेज के रोवर्स और रेंजर ने घुमारवीं बस स्टैंड के पास सेवाएं दी। स्काउटिंग के अनुसार इस तरह की गतिविधियां बच्चों में उत्साह पैदा करती हैं और स्काउट एंड गाइड प्रतिज्ञाओं के तहत काम

सराहनीय : धुमारवीं चीक पर वातायात को नियंगित करते हुए रोवर ● जागरण करने को प्रोत्साहित करती हैं। वरिष्ठ प्राध्यापक प्रो. सुरेश शर्मा ने बताया कि इस सर्विस में महाविद्यालय के स्काउट्स एंडगाइड्स ने आम लोगों को द्रैफिक के नियम बताए। संस