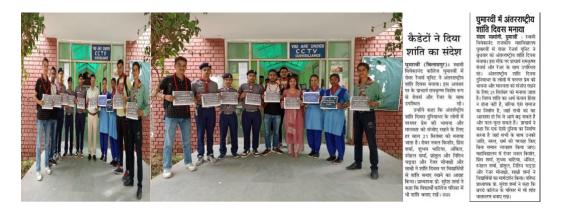

Prevention of Drugs and substances among children and illicit trafficking week was celebrated from 27<sup>th</sup> February, 2023 to 4<sup>th</sup> March, 2023 in college campus. In this, Rovers

and Rangers unit of college was performed a NUKKAD NATAK on 3<sup>rd</sup> March, 2023 to aware students regarding side effects of drugs and substances. Students have taken 'Say Yes to Life, No to Drugs' pledge to consciously cooperate in stopping drug abuse and stay away from drugs to live a healthy life on 4<sup>th</sup> March, 2023 and organized a rally to aware about the side effects of drugs.