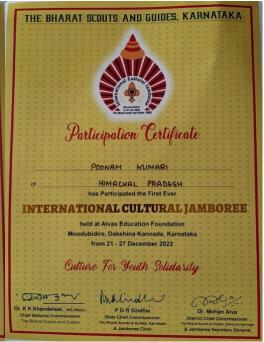

The Bharat Scouts and Guides National Headquarters has organized International Cultural Jamboree at Moodubidire, District Dakshin Kannada, Karnataka from 21<sup>st</sup> to 27<sup>th</sup> December, 2022. Ranger Leader Smt. Kumari Poonama, Rovers Nitin Chadda and Ankit Dhiman, Rangers Poonam and Neha have participated in this event.