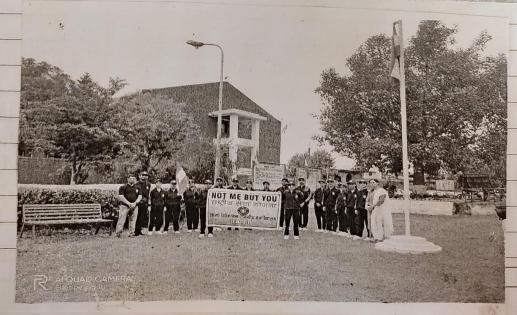

World Scout Scarf Day was celebrated by Rovers & Rangers unit of SVGC Ghumarwin on 1<sup>st</sup> August, 2022. Principal Sh. Ram Krishan, Rovers leader Parveen Sankhyan, and Rangers leader Smt. Kumari Poonama was present on this occasion. Rovers & Rangers Nitin, Naval, Snehal, and Poonam honored the principal through wearing the scarf.