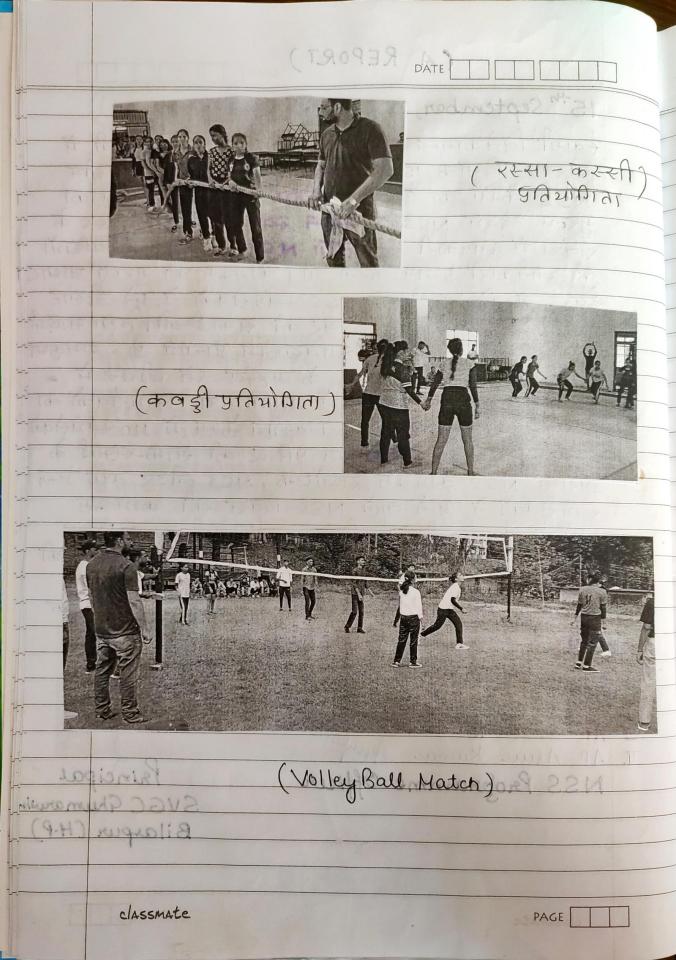

र्यक्रम का मुरव्य आधार रवर्छता को बनाते इए NSS स्वंग सेवकों ने पूरे उत्साह के साथ महाविद्यालम् परिसर की सफार्ड की। तथा आडिमा तथा खरपत्वार हहाई। महाविद्यालम पान्यार्थ प्रे व रामकृष्ण ने स्वयसेवकों को NSS के महत्त एवं जीवन में उसकी उपयोगिता के बारे में वताया तथा र वयंसेवकों का मार्गदरीन किया। इस एक दिवसीय कैम्प में 110 स्वयंसेवले ने माग लिया। महाविधालम परिसर की साफ-संफाई के उपरान्त NSS क्रायंत्रम संघोणक, NSS लीडर तथा आ-म रवर्भवकों ने आने वाले NSS दिवस की कार्यक्रम रूपरेखा तैयार की। महाविद्यालय प्राचार्य द्वारा NSS प्रोग्नाम ऑफिसर पोठ किरण तथा प्रो० अरुण तथा उनकी उत्कृष्ट प्रभासी की सरहाना करते हुए अविष्य में भी उसी तरह के बेहतर पदर्शन की अपेक्षा की तथा एक दिवसीय कैम्प का समापन किया।

I AP Kiran Devi Kiran II AP Arun Kuman Ampur NSS Programme Officer

Principal SVGC Ghumarwin Bilaspur (H.P)



|     | DATE                                           |