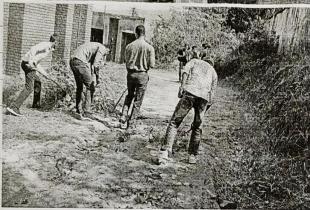

## ONE-DAY NSS CLEANLINESS CAMP

कार्यक्रम में उपस्थित स्वयंसेवी।

: स्वामी विवेकानन्द राजकीय सवेरा न्युज/ प्रदीप कुमार ( घुमारवीं) महाविद्यालय घुमारवीं में एक दिवसीय एनएसएस कैम्प का आयोजन किया गया। इस कैम्प का मुख्य उद्देश्य एनएसएस के नवीन स्वयंसेवकों को एनएसएस के संबंध में जानकारी प्रदान करना तथा एनएसएस की नियमित गतिविधियों की जानकारी प्रदान करना था। आयोजित कार्यक्रम का मुख्य आधार स्वच्छता को बनाते हुए एनएसएस स्वयंसेवकों ने पूरे उत्साह के साथ महाविद्यालय परिसर की साफ्र-सफ़ाई की और झाडियां तथा खरपतवार काटीं। महाविद्यालय प्राचार्य प्रो. राम कृष्ण ने स्वयंसेवकों को एनएसएस का महत्व एवं जीवन में उसकी उपयोगिता के बारे में बताया तथा स्वयंसेवकों का मार्गदर्शन किया। आज के इस एक दिवसीय कैम्प में 110 स्वयंसेवकों ने बढ-चढ कर भाग लिया। महाविद्यालय परिसर की साफ-सफाई के उपरांत एनएसएस कार्यक्रम संयोजक, एनएसएस लीडर तथा स्वयंसेवकों ने आने वाले एनएसएस दिवस की कार्यक्रम की रूप-रेखा तैयार की। महाविद्यालय प्राचार्य द्वारा एनएसएस कार्यक्रम अधिकारी प्रो.किरण तथा प्रो.अरुण कुमार तथा उनकी टीम के उत्कृष्ट प्रयासों की सराहना करते हुए भविष्य में भी इसी तरह के बेहतर प्रदर्शन की अपेक्षा की तथा एकदिवसीय कैम्प का समापन किया।

स्वयंसेवियों ने साफ किया कालेज परिसर

सराहनीय : महाविद्यालय घमारवी में सफाई करते एनएसएस के स्वयंसेवी 🛊 जागर

पुनारकों : स्वामी विवेकानव राजकीय महाविद्यालय धुनारती में एक दिवसीय एनएसएस शिविद का आयोजन किया गया। कैप का मुख्य उद्देश्य एनएसएस के नवीन स्वयंसेककों को एनएसएस की नियमित गतिविद्यों की जानकारी देना था। कार्यक्रम का मुख्य आधार स्वच्छता को बनाते हुए एनएसएस स्वयंसेवकों ने पूरे उत्साह के साथ और झाडियां तथा खरपतवार काटी। कालेज के प्रावार्य प्रो. रामकृष्ट्या ने स्वयसंवर्की की एनएसएस का महत्व एवं जीवन में उसकी उपयोगिता के बारे में बताया। महाविद्यालय परिसर की सफाई के उपरांत एनएसएस कार्यक्रम संबोधक, एनएसएस तिहर तथा स्वयसंस्वर्कों ने आने वाले एनएसएस दिवस की कार्यक्रम की रूपरेखा