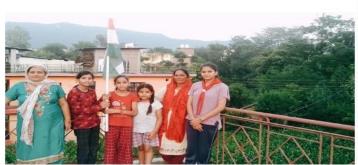

"Har Ghar Tiranga" movement has organized by SVGC Ghumarwin in which all students participated in this not only in campus, but also at their own home to develop patriotic support for our country.

Rangers, Poonam and Ravenna has devoted their time in Mehandi competition, organized by Rashtraya Kala Munch on 14<sup>th</sup> August, 2022.