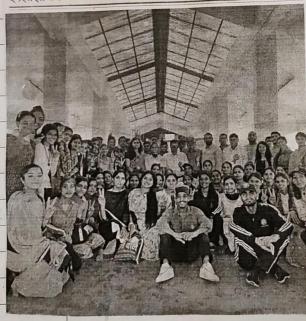

International Child Day has been celebrated on 11<sup>th</sup> October, 2022 in the college campus by Rovers and Rangers unit. 24 Rovers and 24 Rangers have participated in this event.

The Bharat Scouts and Guides, HP has organized Pre-State Level Republic Day Parade Camp at Rewalsar with effect from 17<sup>th</sup> to 21<sup>st</sup> November, 2022. 5 Rovers and 5 Rangers have attended camp at Rewalsar. Rover Pranshul Thakur has selected for State Level Parade Camp.