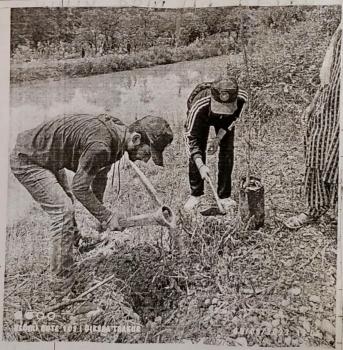

## ONE-DAY NSS CLEANLINESS CAMP

कार्यक्रम में उपस्थित स्वयंसेवी।

: स्वामी विवेकानन्द राजकीय सवेरा न्युज/ प्रदीप कुमार ( घुमारवीं) महाविद्यालय घुमारवीं में एक दिवसीय एनएसएस कैम्प का आयोजन किया गया। इस कैम्प का मुख्य उद्देश्य एनएसएस के नवीन स्वयंसेवकों को एनएसएस के संबंध में जानकारी प्रदान करना तथा एनएसएस की नियमित गतिविधियों की जानकारी प्रदान करना था। आयोजित कार्यक्रम का मुख्य आधार स्वच्छता को बनाते हुए एनएसएस स्वयंसेवकों ने पूरे उत्साह के साथ महाविद्यालय परिसर की साफ्र-सफ़ाई की और झाडियां तथा खरपतवार काटीं। महाविद्यालय प्राचार्य प्रो. राम कृष्ण ने स्वयंसेवकों को एनएसएस का महत्व एवं जीवन में उसकी उपयोगिता के बारे में बताया तथा स्वयंसेवकों का मार्गदर्शन किया। आज के इस एक दिवसीय कैम्प में 110 स्वयंसेवकों ने बढ-चढ कर भाग लिया। महाविद्यालय परिसर की साफ-सफाई के उपरांत एनएसएस कार्यक्रम संयोजक, एनएसएस लीडर तथा स्वयंसेवकों ने आने वाले एनएसएस दिवस की कार्यक्रम की रूप-रेखा तैयार की। महाविद्यालय प्राचार्य द्वारा एनएसएस कार्यक्रम अधिकारी प्रो.किरण तथा प्रो.अरुण कुमार तथा उनकी टीम के उत्कृष्ट प्रयासों की सराहना करते हुए भविष्य में भी इसी तरह के बेहतर प्रदर्शन की अपेक्षा की तथा एकदिवसीय कैम्प का समापन किया।

स्वयंसेवियों ने साफ किया कालेज परिसर

सराहनीय : महाविद्यालय घमारवी में सफाई करते एनएसएस के स्वयंसेवी 🛊 जागर

पुनारकों : स्वामी विवेकानव राजकीय महाविद्यालय धुनारती में एक दिवसीय एनएसएस शिविद का आयोजन किया गया। कैप का मुख्य उद्देश्य एनएसएस के नवीन स्वयंसेककों को एनएसएस की नियमित गतिविद्यों की जानकारी देना था। कार्यक्रम का मुख्य आधार स्वच्छता को बनाते हुए एनएसएस स्वयंसेवकों ने पूरे उत्साह के साथ और झाडियां तथा खरपतवार काटी। कालेज के प्रावार्य प्रो. रामकृष्ट्या ने स्वयसंवर्की की एनएसएस का महत्व एवं जीवन में उसकी उपयोगिता के बारे में बताया। महाविद्यालय परिसर की सफाई के उपरांत एनएसएस कार्यक्रम संबोधक, एनएसएस तिहर तथा स्वयसंस्वर्कों ने आने वाले एनएसएस दिवस की कार्यक्रम की रूपरेखा