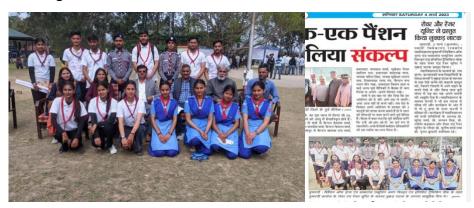

Three Rover have participated in State Level Skill Development or Pioneering Programme at STC Riwalsar from 29<sup>th</sup> September to 3<sup>rd</sup> October, 2022.

| Nitin Chadda  | Sh. Shashi Pal    | BSc 3 <sup>rd</sup> |
|---------------|-------------------|---------------------|
| Ankit Dhiman  | Sh. Babu Ram      | BA 2 <sup>nd</sup>  |
| Prince Sharma | Sh. Santosh Kumar | BA 2 <sup>nd</sup>  |

## घुमारवीं कॉलेज के रोवर्स ने कौशल विकास कार्यशाला में लिया भाग घुमारवीं (बिलासपुर)। स्वामी विवेकानंद महाविद्यालय घुमारवीं के तीन रोवर्स ने छह दिवसीय प्रदेश स्तरीय कौशल विकास कार्यशाला (स्किल डेवलपमेंट पायनियरिंग वर्कशॉप) में भाग लिया। इसका आयोजन राज्य प्रशिक्षण केंद्र रिवालसर जिला मंडी में किया गया। इसमें महाविद्यालय रोवर क्रू काउंसिल के चेयरमैन रोवर नितिन चड़डा, अंकित धीमान और प्रिंस शर्मा ने भाग लिया। हाल ही में नितिन चड्डा ने निपुण टेस्टिंग कैंप में भाग वड्डा न निर्पुण ट्रास्टर्ग कर्म माग लिया था। इस पार्थानव्यरिंग वर्कशॉप में बच्चों को गांठ और लेशिंग के बारे में पूरी जानकारी दी गई। इसके आधार पर कई बड़े-बड़े कई प्रोजेक्ट भी तैयार किए गए। स्काउट एइवेंचर कई अन्य स्काउट से मिलने के लिए एक उत्कृष्ट आधार प्रदान करता है। इसमें सीखे गए विषय प्रतिभागियों को विभिन्न प्रतियोगिताओं में अच्छा प्रदर्शन करने में मदद करते हैं। स्काउट से परिचित कराते हुए छात्रों को इसमें शामिल होने के लिए प्रेरित किया जाता है। संवाद