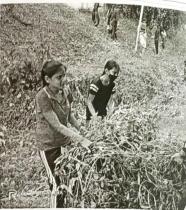

## ONE-DAY NSS CLEANLINESS CAMP

कार्यक्रम में उपस्थित स्वयंसेवी।

: स्वामी विवेकानन्द राजकीय सवेरा न्युज/ प्रदीप कुमार ( घुमारवीं) महाविद्यालय घुमारवीं में एक दिवसीय एनएसएस कैम्प का आयोजन किया गया। इस कैम्प का मुख्य उद्देश्य एनएसएस के नवीन स्वयंसेवकों को एनएसएस के संबंध में जानकारी प्रदान करना तथा एनएसएस की नियमित गतिविधियों की जानकारी प्रदान करना था। आयोजित कार्यक्रम का मुख्य आधार स्वच्छता को बनाते हुए एनएसएस स्वयंसेवकों ने पूरे उत्साह के साथ महाविद्यालय परिसर की साफ्र-सफ़ाई की और झाडियां तथा खरपतवार काटीं। महाविद्यालय प्राचार्य प्रो. राम कृष्ण ने स्वयंसेवकों को एनएसएस का महत्व एवं जीवन में उसकी उपयोगिता के बारे में बताया तथा स्वयंसेवकों का मार्गदर्शन किया। आज के इस एक दिवसीय कैम्प में 110 स्वयंसेवकों ने बढ-चढ कर भाग लिया। महाविद्यालय परिसर की साफ-सफाई के उपरांत एनएसएस कार्यक्रम संयोजक, एनएसएस लीडर तथा स्वयंसेवकों ने आने वाले एनएसएस दिवस की कार्यक्रम की रूप-रेखा तैयार की। महाविद्यालय प्राचार्य द्वारा एनएसएस कार्यक्रम अधिकारी प्रो.किरण तथा प्रो.अरुण कुमार तथा उनकी टीम के उत्कृष्ट प्रयासों की सराहना करते हुए भविष्य में भी इसी तरह के बेहतर प्रदर्शन की अपेक्षा की तथा एकदिवसीय कैम्प का समापन किया।