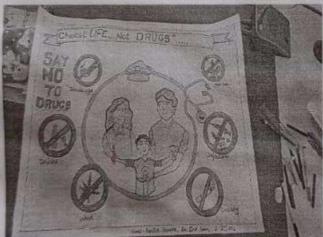

Prevention of Drugs and substances among children and illicit trafficking week was celebrated from 27<sup>th</sup> February, 2023 to 4<sup>th</sup> March, 2023 in college campus. In this, Rovers

and Rangers unit of college was performed a NUKKAD NATAK on 3<sup>rd</sup> March, 2023 to aware students regarding side effects of drugs and substances. Students have taken 'Say Yes to Life, No to Drugs' pledge to consciously cooperate in stopping drug abuse and stay away from drugs to live a healthy life on 4<sup>th</sup> March, 2023 and organized a rally to aware about the side effects of drugs.