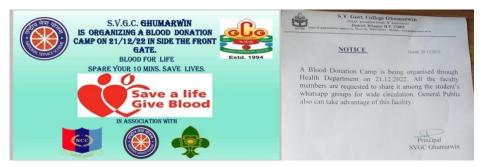

The blood donation camp is being organized by the Principal, SVGC Ghumarwin on 21<sup>st</sup> December, 2022 at the college campus. College Rovers and Rangers unit actively participated in this programme. Rovers Naval and Himanshu have donated blood in this event.