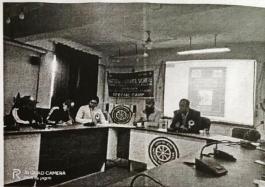

#### ##दैनिक जागरण

## रोवर एंड रेंजर्स ने बताए ट्रैफिक नियम

घुमारवीं: स्वामी विवेकानंद राजकीय महाविद्यालय घुमारवीं के रोवर्स और रेंजर ने रविवार को घुमारवीं के विभिन्न चौराहों पर टैफिक सर्विस प्रदान की । प्राचार्य प्रो. रामकृष्ण ने बताया कि घुमारवीं महाविद्यालय में पुलिस के अनुभवी जवानों के सानिध्य में ट्रैफिक प्रशिक्षण तथा कैडेट्स को तथा सेवा भाव के उद्देश्य से उन्हें इस कार्य के लिए भेजा गया । महाविद्यालय से रोवर लीडर सहायक प्रो. प्रवीण संख्यान और रेंजर लीडर एएसओसी प्रो . पुनम ने बताया कि इस सर्विस में रोवर नवल, स्नेहल और रेंजर नितिका और पुनम ने भाग लिया। घुमारवीं के एसएचओ रजनीश टाकुर की अनुमति के बाद कालेज के रोवर्स और रेंजर ने घुमारवीं बस स्टैंड के पास सेवाएं दी। स्काउटिंग के अनुसार इस तरह की गतिविधियां बच्चों में उत्साह पैदा करती हैं और स्काउट एंड गाइड प्रतिज्ञाओं के तहत काम

सराहनीय : धुमारवीं चीक पर वातायात को नियंगित करते हुए रोवर ● जागरण करने को प्रोत्साहित करती हैं। वरिष्ठ प्राध्यापक प्रो. सुरेश शर्मा ने बताया कि इस सर्विस में महाविद्यालय के स्काउट्स एंडगाइड्स ने आम लोगों को द्रैफिक के नियम बताए। संस