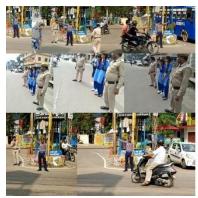

Rovers and Rangers of SVGC Ghumarwin have contributed in traffic service at near Bus Stand Ghumarwin on 27<sup>th</sup> August, 2022. Rajneesh Thakur, SHO Ghumarwin has allowed the students to perform the duty and helped to learn how to people to follow the traffic rule.