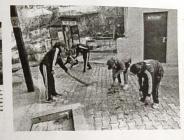

## ONE-DAY NSS CLEANLINESS CAMP

कार्यक्रम में उपस्थित स्वयंसेवी।

: स्वामी विवेकानन्द राजकीय सवेरा न्युज/ प्रदीप कुमार ( घुमारवीं) महाविद्यालय घुमारवीं में एक दिवसीय एनएसएस कैम्प का आयोजन किया गया। इस कैम्प का मुख्य उद्देश्य एनएसएस के नवीन स्वयंसेवकों को एनएसएस के संबंध में जानकारी प्रदान करना तथा एनएसएस की नियमित गतिविधियों की जानकारी प्रदान करना था। आयोजित कार्यक्रम का मुख्य आधार स्वच्छता को बनाते हुए एनएसएस स्वयंसेवकों ने पूरे उत्साह के साथ महाविद्यालय परिसर की साफ्र-सफ़ाई की और झाडियां तथा खरपतवार काटीं। महाविद्यालय प्राचार्य प्रो. राम कृष्ण ने स्वयंसेवकों को एनएसएस का महत्व एवं जीवन में उसकी उपयोगिता के बारे में बताया तथा स्वयंसेवकों का मार्गदर्शन किया। आज के इस एक दिवसीय कैम्प में 110 स्वयंसेवकों ने बढ-चढ कर भाग लिया। महाविद्यालय परिसर की साफ-सफाई के उपरांत एनएसएस कार्यक्रम संयोजक, एनएसएस लीडर तथा स्वयंसेवकों ने आने वाले एनएसएस दिवस की कार्यक्रम की रूप-रेखा तैयार की। महाविद्यालय प्राचार्य द्वारा एनएसएस कार्यक्रम अधिकारी प्रो.किरण तथा प्रो.अरुण कुमार तथा उनकी टीम के उत्कृष्ट प्रयासों की सराहना करते हुए भविष्य में भी इसी तरह के बेहतर प्रदर्शन की अपेक्षा की तथा एकदिवसीय कैम्प का समापन किया।

स्वयंसेवियों ने साफ किया कालेज परिसर

सराहनीय : महाविद्यालय घमारवी में सफाई करते एनएसएस के स्वयंसेवी 🛊 जागर

पुनारकों : स्वामी विवेकानव राजकीय महाविद्यालय धुनारती में एक दिवसीय एनएसएस शिविद का आयोजन किया गया। कैप का मुख्य उद्देश्य एनएसएस के नवीन स्वयंसेककों को एनएसएस की नियमित गतिविद्यों की जानकारी देना था। कार्यक्रम का मुख्य आधार स्वच्छता को बनाते हुए एनएसएस स्वयंसेवकों ने पूरे उत्साह के साथ और झाडियां तथा खरपतवार काटी। कालेज के प्रावार्य प्रो. रामकृष्ट्या ने स्वयसंवर्की की एनएसएस का महत्व एवं जीवन में उसकी उपयोगिता के बारे में बताया। महाविद्यालय परिसर की सफाई के उपरांत एनएसएस कार्यक्रम संबोधक, एनएसएस तिहर तथा स्वयसंस्वर्कों ने आने वाले एनएसएस दिवस की कार्यक्रम की रूपरेखा