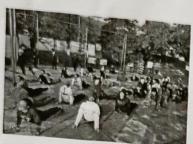

## ONE-DAY NSS CLEANLINESS CAMP

कार्यक्रम में उपस्थित स्वयंसेवी।

: स्वामी विवेकानन्द राजकीय सवेरा न्युज/ प्रदीप कुमार ( घुमारवीं) महाविद्यालय घुमारवीं में एक दिवसीय एनएसएस कैम्प का आयोजन किया गया। इस कैम्प का मुख्य उद्देश्य एनएसएस के नवीन स्वयंसेवकों को एनएसएस के संबंध में जानकारी प्रदान करना तथा एनएसएस की नियमित गतिविधियों की जानकारी प्रदान करना था। आयोजित कार्यक्रम का मुख्य आधार स्वच्छता को बनाते हुए एनएसएस स्वयंसेवकों ने पूरे उत्साह के साथ महाविद्यालय परिसर की साफ्र-सफ़ाई की और झाडियां तथा खरपतवार काटीं। महाविद्यालय प्राचार्य प्रो. राम कृष्ण ने स्वयंसेवकों को एनएसएस का महत्व एवं जीवन में उसकी उपयोगिता के बारे में बताया तथा स्वयंसेवकों का मार्गदर्शन किया। आज के इस एक दिवसीय कैम्प में 110 स्वयंसेवकों ने बढ-चढ कर भाग लिया। महाविद्यालय परिसर की साफ-सफाई के उपरांत एनएसएस कार्यक्रम संयोजक, एनएसएस लीडर तथा स्वयंसेवकों ने आने वाले एनएसएस दिवस की कार्यक्रम की रूप-रेखा तैयार की। महाविद्यालय प्राचार्य द्वारा एनएसएस कार्यक्रम अधिकारी प्रो.किरण तथा प्रो.अरुण कुमार तथा उनकी टीम के उत्कृष्ट प्रयासों की सराहना करते हुए भविष्य में भी इसी तरह के बेहतर प्रदर्शन की अपेक्षा की तथा एकदिवसीय कैम्प का समापन किया।

स्वयंसेवियों ने साफ किया कालेज परिसर

सराहनीय : महाविद्यालय घमारवी में सफाई करते एनएसएस के स्वयंसेवी 🛊 जागर

पुनारकों : स्वामी विवेकानव राजकीय महाविद्यालय धुनारती में एक दिवसीय एनएसएस शिविद का आयोजन किया गया। कैप का मुख्य उद्देश्य एनएसएस के नवीन स्वयंसेककों को एनएसएस की नियमित गतिविद्यों की जानकारी देना था। कार्यक्रम का मुख्य आधार स्वच्छता को बनाते हुए एनएसएस स्वयंसेवकों ने पूरे उत्साह के साथ और झाडियां तथा खरपतवार काटी। कालेज के प्रावार्य प्रो. रामकृष्ट्या ने स्वयसंवर्की की एनएसएस का महत्व एवं जीवन में उसकी उपयोगिता के बारे में बताया। महाविद्यालय परिसर की सफाई के उपरांत एनएसएस कार्यक्रम संबोधक, एनएसएस तिहर तथा स्वयसंस्वर्कों ने आने वाले एनएसएस दिवस की कार्यक्रम की रूपरेखा