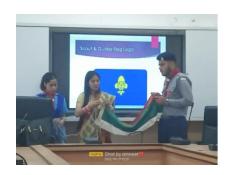

World Scout Scarf Day was celebrated by Rovers & Rangers unit of SVGC Ghumarwin on 1<sup>st</sup> August, 2022. Principal Sh. Ram Krishan, Rovers leader Parveen Sankhyan, and Rangers leader Smt. Kumari Poonama was present on this occasion. Rovers & Rangers Nitin, Naval, Snehal, and Poonam honored the principal through wearing the scarf.