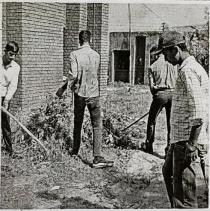

## ONE-DAY NSS CLEANLINESS CAMP

कार्यक्रम में उपस्थित स्वयंसेवी।

: स्वामी विवेकानन्द राजकीय सवेरा न्युज/ प्रदीप कुमार ( घुमारवीं) महाविद्यालय घुमारवीं में एक दिवसीय एनएसएस कैम्प का आयोजन किया गया। इस कैम्प का मुख्य उद्देश्य एनएसएस के नवीन स्वयंसेवकों को एनएसएस के संबंध में जानकारी प्रदान करना तथा एनएसएस की नियमित गतिविधियों की जानकारी प्रदान करना था। आयोजित कार्यक्रम का मुख्य आधार स्वच्छता को बनाते हुए एनएसएस स्वयंसेवकों ने पूरे उत्साह के साथ महाविद्यालय परिसर की साफ्र-सफ़ाई की और झाडियां तथा खरपतवार काटीं। महाविद्यालय प्राचार्य प्रो. राम कृष्ण ने स्वयंसेवकों को एनएसएस का महत्व एवं जीवन में उसकी उपयोगिता के बारे में बताया तथा स्वयंसेवकों का मार्गदर्शन किया। आज के इस एक दिवसीय कैम्प में 110 स्वयंसेवकों ने बढ-चढ कर भाग लिया। महाविद्यालय परिसर की साफ-सफाई के उपरांत एनएसएस कार्यक्रम संयोजक, एनएसएस लीडर तथा स्वयंसेवकों ने आने वाले एनएसएस दिवस की कार्यक्रम की रूप-रेखा तैयार की। महाविद्यालय प्राचार्य द्वारा एनएसएस कार्यक्रम अधिकारी प्रो.किरण तथा प्रो.अरुण कुमार तथा उनकी टीम के उत्कृष्ट प्रयासों की सराहना करते हुए भविष्य में भी इसी तरह के बेहतर प्रदर्शन की अपेक्षा की तथा एकदिवसीय कैम्प का समापन किया।

स्वयंसेवियों ने साफ किया कालेज परिसर

सराहनीय : महाविद्यालय घमारवी में सफाई करते एनएसएस के स्वयंसेवी 🛊 जागर

पुनारकों : स्वामी विवेकानव राजकीय महाविद्यालय धुनारती में एक दिवसीय एनएसएस शिविद का आयोजन किया गया। कैप का मुख्य उद्देश्य एनएसएस के नवीन स्वयंसेककों को एनएसएस की नियमित गतिविद्यों की जानकारी देना था। कार्यक्रम का मुख्य आधार स्वच्छता को बनाते हुए एनएसएस स्वयंसेवकों ने पूरे उत्साह के साथ और झाडियां तथा खरपतवार काटी। कालेज के प्रावार्य प्रो. रामकृष्ट्या ने स्वयसंवर्की की एनएसएस का महत्व एवं जीवन में उसकी उपयोगिता के बारे में बताया। महाविद्यालय परिसर की सफाई के उपरांत एनएसएस कार्यक्रम संबोधक, एनएसएस तिहर तथा स्वयसंस्वर्कों ने आने वाले एनएसएस दिवस की कार्यक्रम की रूपरेखा