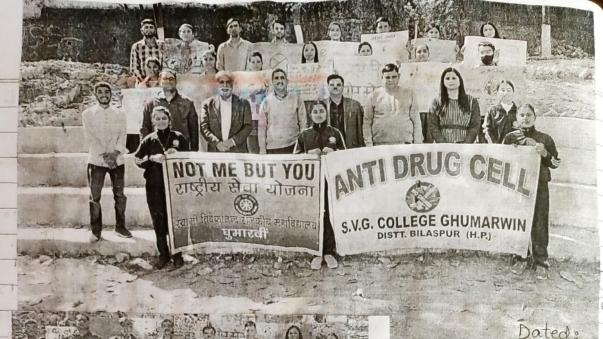

Prevention of Drugs and substances among children and illicit trafficking week was celebrated from 27<sup>th</sup> February, 2023 to 4<sup>th</sup> March, 2023 in college campus. In this, Rovers

and Rangers unit of college was performed a NUKKAD NATAK on 3<sup>rd</sup> March, 2023 to aware students regarding side effects of drugs and substances. Students have taken 'Say Yes to Life, No to Drugs' pledge to consciously cooperate in stopping drug abuse and stay away from drugs to live a healthy life on 4<sup>th</sup> March, 2023 and organized a rally to aware about the side effects of drugs.