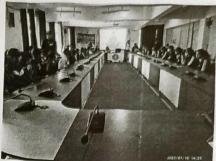

## ONE-DAY NSS CLEANLINESS CAMP

कार्यक्रम में उपस्थित स्वयंसेवी।

: स्वामी विवेकानन्द राजकीय सवेरा न्युज/ प्रदीप कुमार ( घुमारवीं) महाविद्यालय घुमारवीं में एक दिवसीय एनएसएस कैम्प का आयोजन किया गया। इस कैम्प का मुख्य उद्देश्य एनएसएस के नवीन स्वयंसेवकों को एनएसएस के संबंध में जानकारी प्रदान करना तथा एनएसएस की नियमित गतिविधियों की जानकारी प्रदान करना था। आयोजित कार्यक्रम का मुख्य आधार स्वच्छता को बनाते हुए एनएसएस स्वयंसेवकों ने पूरे उत्साह के साथ महाविद्यालय परिसर की साफ्र-सफ़ाई की और झाडियां तथा खरपतवार काटीं। महाविद्यालय प्राचार्य प्रो. राम कृष्ण ने स्वयंसेवकों को एनएसएस का महत्व एवं जीवन में उसकी उपयोगिता के बारे में बताया तथा स्वयंसेवकों का मार्गदर्शन किया। आज के इस एक दिवसीय कैम्प में 110 स्वयंसेवकों ने बढ-चढ कर भाग लिया। महाविद्यालय परिसर की साफ-सफाई के उपरांत एनएसएस कार्यक्रम संयोजक, एनएसएस लीडर तथा स्वयंसेवकों ने आने वाले एनएसएस दिवस की कार्यक्रम की रूप-रेखा तैयार की। महाविद्यालय प्राचार्य द्वारा एनएसएस कार्यक्रम अधिकारी प्रो.किरण तथा प्रो.अरुण कुमार तथा उनकी टीम के उत्कृष्ट प्रयासों की सराहना करते हुए भविष्य में भी इसी तरह के बेहतर प्रदर्शन की अपेक्षा की तथा एकदिवसीय कैम्प का समापन किया।

स्वयंसेवियों ने साफ किया कालेज परिसर

सराहनीय : महाविद्यालय घमारवी में सफाई करते एनएसएस के स्वयंसेवी 🛊 जागर

पुनारकों : स्वामी विवेकानव राजकीय महाविद्यालय धुनारती में एक दिवसीय एनएसएस शिविद का आयोजन किया गया। कैप का मुख्य उद्देश्य एनएसएस के नवीन स्वयंसेककों को एनएसएस की नियमित गतिविद्यों की जानकारी देना था। कार्यक्रम का मुख्य आधार स्वच्छता को बनाते हुए एनएसएस स्वयंसेवकों ने पूरे उत्साह के साथ और झाडियां तथा खरपतवार काटी। कालेज के प्रावार्य प्रो. रामकृष्ट्या ने स्वयसंवर्की की एनएसएस का महत्व एवं जीवन में उसकी उपयोगिता के बारे में बताया। महाविद्यालय परिसर की सफाई के उपरांत एनएसएस कार्यक्रम संबोधक, एनएसएस तिहर तथा स्वयसंस्वर्कों ने आने वाले एनएसएस दिवस की कार्यक्रम की रूपरेखा