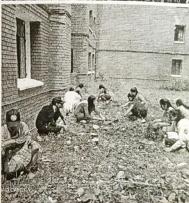

## ONE-DAY NSS CLEANLINESS CAMP

कार्यक्रम में उपस्थित स्वयंसेवी।

: स्वामी विवेकानन्द राजकीय सवेरा न्युज/ प्रदीप कुमार ( घुमारवीं) महाविद्यालय घुमारवीं में एक दिवसीय एनएसएस कैम्प का आयोजन किया गया। इस कैम्प का मुख्य उद्देश्य एनएसएस के नवीन स्वयंसेवकों को एनएसएस के संबंध में जानकारी प्रदान करना तथा एनएसएस की नियमित गतिविधियों की जानकारी प्रदान करना था। आयोजित कार्यक्रम का मुख्य आधार स्वच्छता को बनाते हुए एनएसएस स्वयंसेवकों ने पूरे उत्साह के साथ महाविद्यालय परिसर की साफ्र-सफ़ाई की और झाडियां तथा खरपतवार काटीं। महाविद्यालय प्राचार्य प्रो. राम कृष्ण ने स्वयंसेवकों को एनएसएस का महत्व एवं जीवन में उसकी उपयोगिता के बारे में बताया तथा स्वयंसेवकों का मार्गदर्शन किया। आज के इस एक दिवसीय कैम्प में 110 स्वयंसेवकों ने बढ-चढ कर भाग लिया। महाविद्यालय परिसर की साफ-सफाई के उपरांत एनएसएस कार्यक्रम संयोजक, एनएसएस लीडर तथा स्वयंसेवकों ने आने वाले एनएसएस दिवस की कार्यक्रम की रूप-रेखा तैयार की। महाविद्यालय प्राचार्य द्वारा एनएसएस कार्यक्रम अधिकारी प्रो.किरण तथा प्रो.अरुण कुमार तथा उनकी टीम के उत्कृष्ट प्रयासों की सराहना करते हुए भविष्य में भी इसी तरह के बेहतर प्रदर्शन की अपेक्षा की तथा एकदिवसीय कैम्प का समापन किया।

स्वयंसेवियों ने साफ किया कालेज परिसर

सराहनीय : महाविद्यालय घमारवी में सफाई करते एनएसएस के स्वयंसेवी 🛊 जागर

पुनारकों : स्वामी विवेकानव राजकीय महाविद्यालय धुनारती में एक दिवसीय एनएसएस शिविद का आयोजन किया गया। कैप का मुख्य उद्देश्य एनएसएस के नवीन स्वयंसेककों को एनएसएस की नियमित गतिविद्यों की जानकारी देना था। कार्यक्रम का मुख्य आधार स्वच्छता को बनाते हुए एनएसएस स्वयंसेवकों ने पूरे उत्साह के साथ और झाडियां तथा खरपतवार काटी। कालेज के प्रावार्य प्रो. रामकृष्ट्या ने स्वयसंवर्की की एनएसएस का महत्व एवं जीवन में उसकी उपयोगिता के बारे में बताया। महाविद्यालय परिसर की सफाई के उपरांत एनएसएस कार्यक्रम संबोधक, एनएसएस तिहर तथा स्वयसंस्वर्कों ने आने वाले एनएसएस दिवस की कार्यक्रम की रूपरेखा