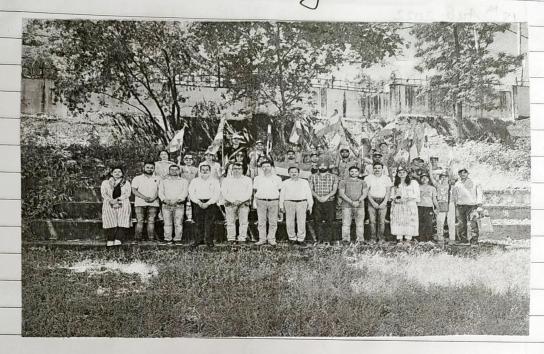

## Swami Vivekanand Govt. College Ghumarwin, District Bilaspur, HP

The Bharat Scouts and Guides HP has organized a State Level Strategic Planning Review Workshop on Vision 2024, which was held at STC Rewalsar, District Mandi w.e.f 18<sup>th</sup> to 20<sup>th</sup> July, 2022. ASOC Ranger, Smt. Kumari Poonama, Assistant Professor Commerce has participated in the workshop on the behalf of Rovers & Rangers unit, SVGC Ghumarwin. The workshop mainly focused on Vision 2024 for scouting & guiding activities as well as SWOT analysis for BSGHP programme and governance.

The State Level Advanced Course was organized by BSGHP at STC Rewalsar for Ranger leader w.e.f. 25<sup>th</sup> to 31<sup>st</sup> July, 2022 to learn about their role and responsibilities. This training was given to all Ranger leader, who qualified their basic course. Smt. Kumari Poonama, Assistant Professor Commerce has attended this training on the behalf of Rovers & Rangers unit, SVGC Ghumarwin.