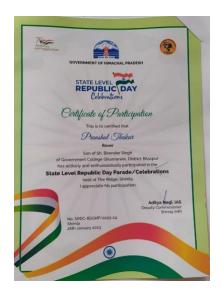

Rover Pranshul Thakur of SVGC Ghumarwin, District Bilaspur, HP has been participated in STATE LEVEL REPUBLIC DAY CELEBRATION CAMP-2023 from 18<sup>th</sup> to 27<sup>th</sup> January, 2023 in Rajiv Gandhi Govt. College Kotshera, Distt. Shimla, HP.