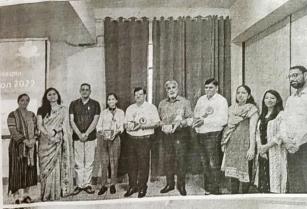

## Swami Vivekanand Govt. College Ghumarwin, District Bilaspur, HP

The Bharat Scouts and Guides HP has organized a State Level Strategic Planning Review Workshop on Vision 2024, which was held at STC Rewalsar, District Mandi w.e.f 18<sup>th</sup> to 20<sup>th</sup> July, 2022. ASOC Ranger, Smt. Kumari Poonama, Assistant Professor Commerce has participated in the workshop on the behalf of Rovers & Rangers unit, SVGC Ghumarwin. The workshop mainly focused on Vision 2024 for scouting & guiding activities as well as SWOT analysis for BSGHP programme and governance.

The State Level Advanced Course was organized by BSGHP at STC Rewalsar for Ranger leader w.e.f. 25<sup>th</sup> to 31<sup>st</sup> July, 2022 to learn about their role and responsibilities. This training was given to all Ranger leader, who qualified their basic course. Smt. Kumari Poonama, Assistant Professor Commerce has attended this training on the behalf of Rovers & Rangers unit, SVGC Ghumarwin.