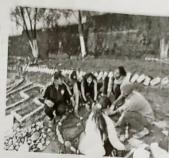

## ONE-DAY NSS CLEANLINESS CAMP

कार्यक्रम में उपस्थित स्वयंसेवी।

: स्वामी विवेकानन्द राजकीय सवेरा न्युज/ प्रदीप कुमार ( घुमारवीं) महाविद्यालय घुमारवीं में एक दिवसीय एनएसएस कैम्प का आयोजन किया गया। इस कैम्प का मुख्य उद्देश्य एनएसएस के नवीन स्वयंसेवकों को एनएसएस के संबंध में जानकारी प्रदान करना तथा एनएसएस की नियमित गतिविधियों की जानकारी प्रदान करना था। आयोजित कार्यक्रम का मुख्य आधार स्वच्छता को बनाते हुए एनएसएस स्वयंसेवकों ने पूरे उत्साह के साथ महाविद्यालय परिसर की साफ्र-सफ़ाई की और झाडियां तथा खरपतवार काटीं। महाविद्यालय प्राचार्य प्रो. राम कृष्ण ने स्वयंसेवकों को एनएसएस का महत्व एवं जीवन में उसकी उपयोगिता के बारे में बताया तथा स्वयंसेवकों का मार्गदर्शन किया। आज के इस एक दिवसीय कैम्प में 110 स्वयंसेवकों ने बढ-चढ कर भाग लिया। महाविद्यालय परिसर की साफ-सफाई के उपरांत एनएसएस कार्यक्रम संयोजक, एनएसएस लीडर तथा स्वयंसेवकों ने आने वाले एनएसएस दिवस की कार्यक्रम की रूप-रेखा तैयार की। महाविद्यालय प्राचार्य द्वारा एनएसएस कार्यक्रम अधिकारी प्रो.किरण तथा प्रो.अरुण कुमार तथा उनकी टीम के उत्कृष्ट प्रयासों की सराहना करते हुए भविष्य में भी इसी तरह के बेहतर प्रदर्शन की अपेक्षा की तथा एकदिवसीय कैम्प का समापन किया।

स्वयंसेवियों ने साफ किया कालेज परिसर

सराहनीय : महाविद्यालय घमारवी में सफाई करते एनएसएस के स्वयंसेवी 🛊 जागर

पुनारकों : स्वामी विवेकानव राजकीय महाविद्यालय धुनारती में एक दिवसीय एनएसएस शिविद का आयोजन किया गया। कैप का मुख्य उद्देश्य एनएसएस के नवीन स्वयंसेककों को एनएसएस की नियमित गतिविद्यों की जानकारी देना था। कार्यक्रम का मुख्य आधार स्वच्छता को बनाते हुए एनएसएस स्वयंसेवकों ने पूरे उत्साह के साथ और झाडियां तथा खरपतवार काटी। कालेज के प्रावार्य प्रो. रामकृष्ट्या ने स्वयसंवर्की की एनएसएस का महत्व एवं जीवन में उसकी उपयोगिता के बारे में बताया। महाविद्यालय परिसर की सफाई के उपरांत एनएसएस कार्यक्रम संबोधक, एनएसएस तिहर तथा स्वयसंस्वर्कों ने आने वाले एनएसएस दिवस की कार्यक्रम की रूपरेखा