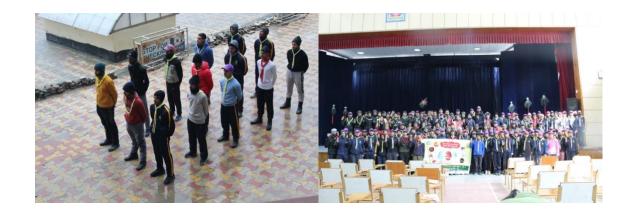

The Bharat Scouts and Guides National Headquarters has organized International Cultural Jamboree at Moodubidire, District Dakshin Kannada, Karnataka from 21<sup>st</sup> to 27<sup>th</sup> December, 2022. Ranger Leader Smt. Kumari Poonama, Rovers Nitin Chadda and Ankit Dhiman, Rangers Poonam and Neha have participated in this event.