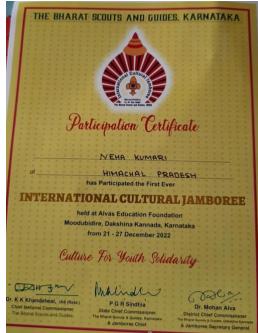

The Bharat Scouts and Guides National Headquarters has organized International Cultural Jamboree at Moodubidire, District Dakshin Kannada, Karnataka from 21<sup>st</sup> to 27<sup>th</sup> December, 2022. Ranger Leader Smt. Kumari Poonama, Rovers Nitin Chadda and Ankit Dhiman, Rangers Poonam and Neha have participated in this event.