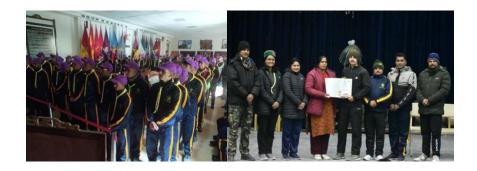

International Child Day has been celebrated on 11<sup>th</sup> October, 2022 in the college campus by Rovers and Rangers unit. 24 Rovers and 24 Rangers have participated in this event.

The Bharat Scouts and Guides, HP has organized Pre-State Level Republic Day Parade Camp at Rewalsar with effect from 17<sup>th</sup> to 21<sup>st</sup> November, 2022. 5 Rovers and 5 Rangers have attended camp at Rewalsar. Rover Pranshul Thakur has selected for State Level Parade Camp.

Rover Pranshul Thakur of SVGC Ghumarwin, District Bilaspur, HP has been participated in STATE LEVEL REPUBLIC DAY CELEBRATION CAMP-2023 from 18<sup>th</sup> to 27<sup>th</sup> January, 2023 in Rajiv Gandhi Govt. College Kotshera, Distt. Shimla, HP.