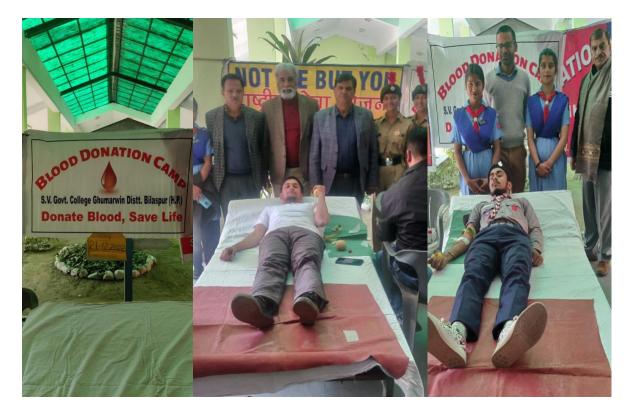

The blood donation camp is being organized by the Principal, SVGC Ghumarwin on 21<sup>st</sup> December, 2022 at the college campus. College Rovers and Rangers unit actively participated in this programme. Rovers Naval and Himanshu have donated blood in this event.