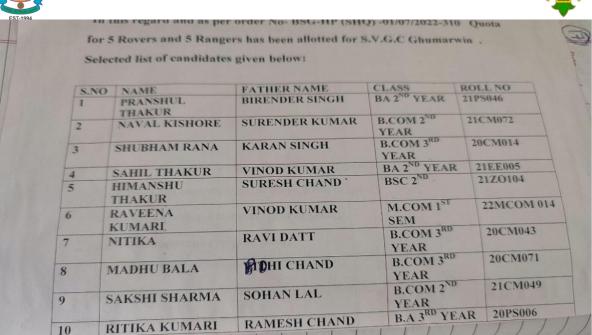

International Child Day has been celebrated on 11<sup>th</sup> October, 2022 in the college campus by Rovers and Rangers unit. 24 Rovers and 24 Rangers have participated in this event.

The Bharat Scouts and Guides, HP has organized Pre-State Level Republic Day Parade Camp at Rewalsar with effect from 17<sup>th</sup> to 21<sup>st</sup> November, 2022. 5 Rovers and 5 Rangers have attended camp at Rewalsar. Rover Pranshul Thakur has selected for State Level Parade Camp.