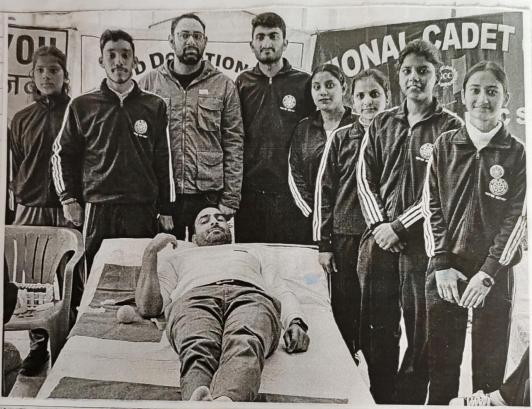

The blood donation camp is being organized by the Principal, SVGC Ghumarwin on 21<sup>st</sup> December, 2022 at the college campus. College Rovers and Rangers unit actively participated in this programme. Rovers Naval and Himanshu have donated blood in this event.