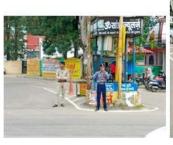

Rovers and Rangers of SVGC Ghumarwin have contributed in traffic service at near Bus Stand Ghumarwin on 27<sup>th</sup> August, 2022. Rajneesh Thakur, SHO Ghumarwin has allowed the students to perform the duty and helped to learn how to people to follow the traffic rule.

सराहनीय : धुमारवीं चीक पर वातायात को नियंगित करते हुए रोवर ● जागरण करने को प्रोत्साहित करती हैं। वरिष्ठ प्राध्यापक प्रो. सुरेश शर्मा ने बताया कि इस सर्विस में महाविद्यालय के स्काउट्स एंडगाइड्स ने आम लोगों को द्रैफिक के नियम बताए। संस