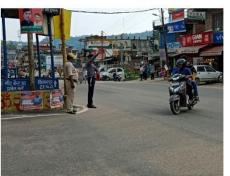

Rovers and Rangers of SVGC Ghumarwin have contributed in traffic service at near Bus Stand Ghumarwin on 27<sup>th</sup> August, 2022. Rajneesh Thakur, SHO Ghumarwin has allowed the students to perform the duty and helped to learn how to people to follow the traffic rule.

## रोवर एंड रेंजर्स ने बताए ट्रैफिक नियम

घुमारवीं: स्वामी विवेकानंद राजकीय महाविद्यालय घुमारवीं के रोवर्स और रेंजर ने रविवार को घुमारवीं के विभिन्न चौराहों पर टैफिक सर्विस प्रदान की । प्राचार्य प्रो. रामकृष्ण ने बताया कि घुमारवीं महाविद्यालय में पुलिस के अनुभवी जवानों के सानिध्य में ट्रैफिक प्रशिक्षण तथा कैडेट्स को तथा सेवा भाव के उद्देश्य से उन्हें इस कार्य के लिए भेजा गया । महाविद्यालय से रोवर लीडर सहायक प्रो. प्रवीण संख्यान और रेंजर लीडर एएसओसी प्रो . पुनम ने बताया कि इस सर्विस में रोवर नवल, स्नेहल और रेंजर नितिका और पुनम ने भाग लिया। घुमारवीं के एसएचओ रजनीश टाकुर की अनुमति के बाद कालेज के रोवर्स और रेंजर ने घुमारवीं बस स्टैंड के पास सेवाएं दी। स्काउटिंग के अनुसार इस तरह की गतिविधियां बच्चों में उत्साह पैदा करती हैं और स्काउट एंड गाइड प्रतिज्ञाओं के तहत काम