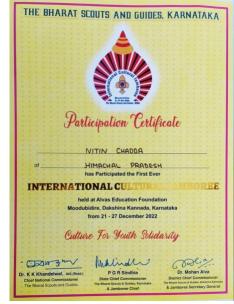

The Bharat Scouts and Guides National Headquarters has organized International Cultural Jamboree at Moodubidire, District Dakshin Kannada, Karnataka from 21<sup>st</sup> to 27<sup>th</sup> December, 2022. Ranger Leader Smt. Kumari Poonama, Rovers Nitin Chadda and Ankit Dhiman, Rangers Poonam and Neha have participated in this event.