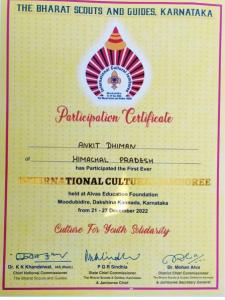

The Bharat Scouts and Guides National Headquarters has organized International Cultural Jamboree at Moodubidire, District Dakshin Kannada, Karnataka from 21<sup>st</sup> to 27<sup>th</sup> December, 2022. Ranger Leader Smt. Kumari Poonama, Rovers Nitin Chadda and Ankit Dhiman, Rangers Poonam and Neha have participated in this event.