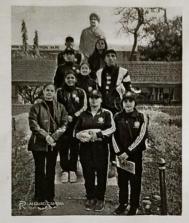

World Scout Scarf Day was celebrated by Rovers & Rangers unit of SVGC Ghumarwin on 1<sup>st</sup> August, 2022. Principal Sh. Ram Krishan, Rovers leader Parveen Sankhyan, and Rangers leader Smt. Kumari Poonama was present on this occasion. Rovers & Rangers Nitin, Naval, Snehal, and Poonam honored the principal through wearing the scarf.