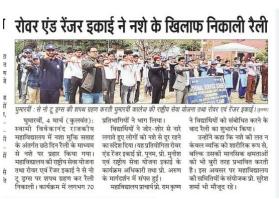

#### ##दैनिक जागरण

## रोवर एंड रेंजर्स ने बताए ट्रैफिक नियम

घुमारवीं: स्वामी विवेकानंद राजकीय महाविद्यालय घुमारवीं के रोवर्स और रेंजर ने रविवार को घुमारवीं के विभिन्न चौराहों पर टैफिक सर्विस प्रदान की । प्राचार्य प्रो. रामकृष्ण ने बताया कि घुमारवीं महाविद्यालय में पुलिस के अनुभवी जवानों के सानिध्य में ट्रैफिक प्रशिक्षण तथा कैडेट्स को तथा सेवा भाव के उद्देश्य से उन्हें इस कार्य के लिए भेजा गया । महाविद्यालय से रोवर लीडर सहायक प्रो. प्रवीण संख्यान और रेंजर लीडर एएसओसी प्रो . पुनम ने बताया कि इस सर्विस में रोवर नवल, स्नेहल और रेंजर नितिका और पुनम ने भाग लिया। घुमारवीं के एसएचओ रजनीश टाकुर की अनुमति के बाद कालेज के रोवर्स और रेंजर ने घुमारवीं बस स्टैंड के पास सेवाएं दी। स्काउटिंग के अनुसार इस तरह की गतिविधियां बच्चों में उत्साह पैदा करती हैं और स्काउट एंड गाइड प्रतिज्ञाओं के तहत काम

सराहनीय : धुमारवीं चीक पर वातायात को नियंगित करते हुए रोवर ● जागरण करने को प्रोत्साहित करती हैं। वरिष्ठ प्राध्यापक प्रो. सुरेश शर्मा ने बताया कि इस सर्विस में महाविद्यालय के स्काउट्स एंडगाइड्स ने आम लोगों को द्रैफिक के नियम बताए। संस