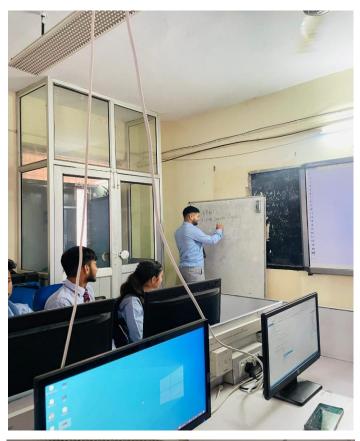

# Internal Assessment Mechanism (quizzes, class tests, presentation, assignment, MTT etc.)

Midterm examination is the major part which lets the students to assess themselves in the studies. In addition to this, class tests are also carried out, assignments and presentations are given/submitted by the students. But for overall 30 marks assessment, 15 marks are contributed form Midterm examination, 10 marks for assignment and 5 marks are assigned on the basis of his/her attendance in class rooms. Presentations by the students are integral part of PG students in the subjects of Zoology and Chemistry. After evaluation of the answer scripts the answer sheet can be checked by the student and if any grievances reported by him/her is dealt amicably by the concerned teacher. After that assessment is consolidated and communicated to the student through WhatsApp group.