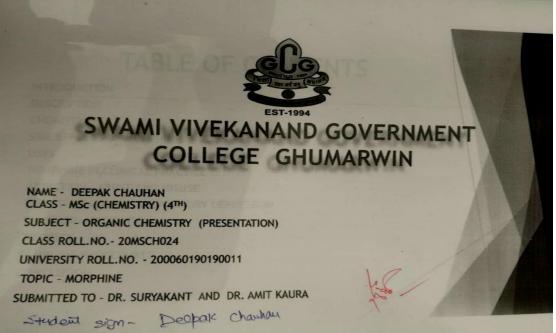

# Internal Assessment Mechanism (quizzes, class tests, presentation, assignment, MTT etc.)

Midterm examination is the major part which lets the students to assess themselves in the studies. In addition to this, class tests are also carried out, assignments and presentations are given/submitted by the students. But for overall 30 marks assessment, 15 marks are contributed form Midterm examination, 10 marks for assignment and 5 marks are assigned on the basis of his/her attendance in class rooms. Presentations by the students are integral part of PG students in the subjects of Zoology and Chemistry. After evaluation of the answer scripts the answer sheet can be checked by the student and if any grievances reported by him/her is dealt amicably by the concerned teacher. After that assessment is consolidated and communicated to the student through WhatsApp group.