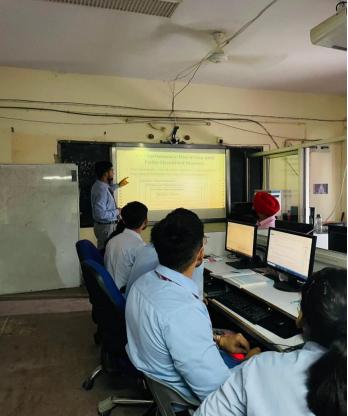

# Internal Assessment Mechanism (quizzes, class tests, presentation, assignment, MTT etc.)

Midterm examination is the major part which lets the students to assess themselves in the studies. In addition to this, class tests are also carried out, assignments and presentations are given/submitted by the students. But for overall 30 marks assessment, 15 marks are contributed form Midterm examination, 10 marks for assignment and 5 marks are assigned on the basis of his/her attendance in class rooms. Presentations by the students are integral part of PG students in the subjects of Zoology and Chemistry. After evaluation of the answer scripts the answer sheet can be checked by the student and if any grievances reported by him/her is dealt amicably by the concerned teacher. After that assessment is consolidated and communicated to the student through WhatsApp group.