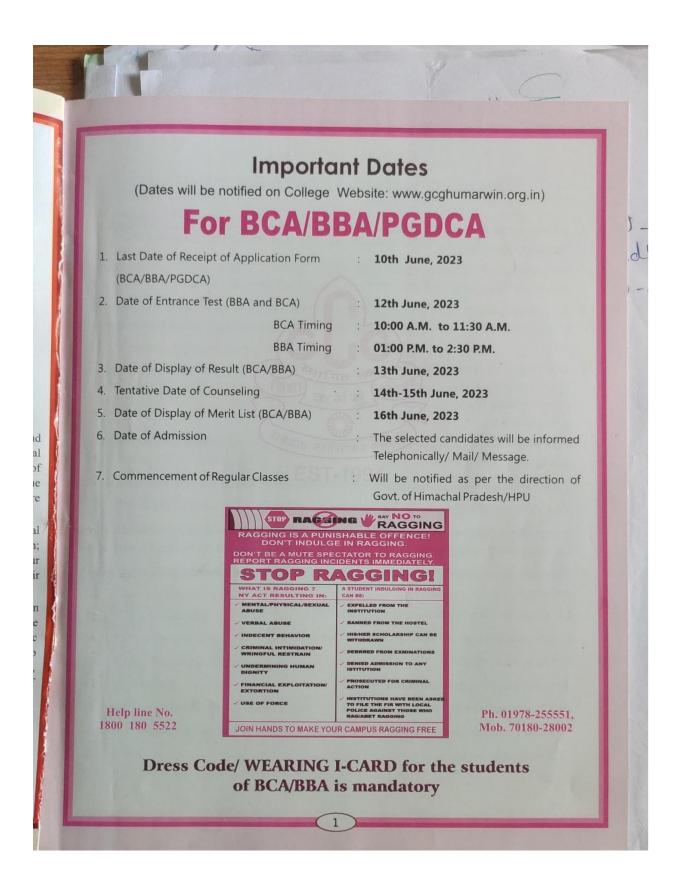

(FOR ADMISSION THROUGH AN ENTRANCE TEST conducted by HPU Shimla) MSc. (Physics, Botany, Zoology, Chemistry, Maths), MA (English, Political Science) and MCom.