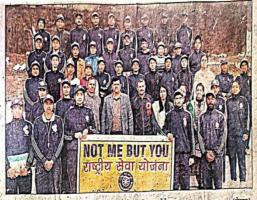

### घुमारवीं महाविद्यालय में एनएसएस शिविर का शुभारंभ

चुमारवीं (बिलासपुर)। स्वामी विवेकानंद राजकीय महाविद्यालय घुमारवीं में सात दिवसीय राष्ट्रीय सेवा योजना (एनएसएस) और योग प्रशिक्षण शिवित का शुभारंभ वीरवार को हुआ। इस अलसर पर प्राचार्य प्रो. राम कृष्ण ने वतीर मुख्य अतिथि शिरकत की। समारोह में वरिष्ठ आचार्य डी. सुरेश शर्मा विशिष्ट अतिथि उपस्थित शिरकत की। समारोह में वरिष्ठ आचार्य डी. सुरेश शर्मा विशिष्ट अतिथि उपस्थित रहें। स्वसंसेवी धीरज और साथी ने एनएसएस के महत्त्व के बारे में बताया। प्राचार्थ हों, राम कृष्ण ने एनएसएस के इतिहास के बारे में चर्चा की और विद्यार्थियों को प्राचित्र के विच्या श्रामक्ष्य स्वाच्या हो। पो. सरेश शर्मा ने बताया कि एनएसएस का प्रो. राम कृष्ण ने एनएसएस के इतिहास के बारे में चर्चा की और विद्यार्थियों को शिवंद के लिए शुभकामनाएं दीं। प्रो. सुरेश शर्मा ने बताया कि एनएसएस का उद्देश्य विद्यार्थियों का सर्वागिण विकास करना होता है। इसमें मानिसक, ब्रीडिक, उद्देश्य विद्यार्थियों का सर्वागिण विकास करना होता है। इसमें मानिसक, ब्रीडिक, शागीरिक, तिलक चारित्रक, सामाजिक और संपूर्ण मानवीय विकास आवश्यक है। उन्होंने स्वयंसिवयों से कहा कि समाजसेवा करते हुए अमदान कहें और शर्म की उन्होंने स्वयंसिवयों से कहा कि समाजसेवा करते हुए अमदान कहें और शर्म की दूर रखकर अपना कर्तव्य निभाग । एनएसएस कार्यवाहक प्रभागी प्रो. रमेश चंद दूर रखकर अपना कर्तव्य निभाग । एनएसएस कार्यवाहक प्रभागी प्रो. रमेश चंद शर्मा ने मंच संचालन और एनएसएस प्रभागी प्रो. पूजा ने सभी का धन्यवाद किया। इस अवसर पर प्री. कविता और अन्य विशेष रूप से उपस्थित रहे। स्वाद

#### घुमारवीं कालेज के स्वयंसेवी सीखेंगे योग

स्वामी विवेकानंद राजकीय महाविद्यालय घुमारवीं में शुरू हुए सात दिवसीय एनएसएस शिविर में उपस्थित प्राचार्य रामकृष्ण व अन्य » जागरण

घुमारवीं : स्वामी विवेकानंद राजकीय महाविद्यालय धुंमारवीं में प्राचार्य रामकृष्ण ने मुख्यातिथि के रूप में शिरकत करते हुए सात दिवसीय एनएसएस शिविर और योगं प्रशिक्षण शिविर का शुभारंभ किया। कार्यक्रम में वरिष्ठ आचार्य डा: सुरेश शर्मा विशिष्ट अतिथि के रूप में उपस्थित रहे। स्वयंसेवी धीरंज और साक्षी ने एनएसएस के महत्व के बारे में बताया। प्रो. सुरेश शर्मा ने बताया एनएसएस का उद्देश्य विद्यार्थियों का सर्वांगीण • विकास करना होता है। प्राचार्य प्रो

### एनएसएस का उद्देश्य सम्पूर्ण मानवीय विकास करना : प्रो रामकृष्ण

घुमारवीं महाविद्यालय में एनएसएस शिविर का शुभारंभ बिलासपुर, (आपका फैसला)। स्वामी विवेकानंद राजकीय

महाविद्यालय घुमारवीं में सात दिवसीय एनएसएस शिविर और योग प्रशिक्षण शिविर का शुभारंभ प्राचार्य रामकृष्ण द्वारा किया गया। कार्यक्रम प्रशिक्षण शिविर का शुभारम प्राचाय रामकृष्ण द्वारा किया गया। कायक्रम में मुख्य अतिथि के रूप में प्राचार्य राम कृष्ण और विष्ठि आचार्य डॉ. सुरेश शामी ने विशिष्ट अतिथि उपस्थित रहे। एनएसएस स्वयंसेवी धोरज और साक्षी ने एनएसएस के महत्व के बारे में बताया। प्रो. सुरेश शर्मा ने अपने संबोधन में बताया कि एनएसएस का उद्देश्य विद्यार्थियों का सर्वांगीण विकास करना होता है जिसमें मानसिक, बौद्धिक, शारीरिक, नैतिक चारित्रक, सामाजिक तथा सम्पूर्ण मानसिक, विकास आवश्यक है। उन्हों कर्षा सम्पूर्ण मानसिक, प्राची होता है उन्हों कर्षा सम्पूर्ण मानसिक, प्राची होता है। उन्हों कर्षा सम्पूर्ण मानसिक, स्वार्णिक कर्षा कर्षा श्रमान होते श्रमान कर्षे तथा सम्पूर्ण मानसिक, विकास आवश्यक है। उन्हों कर्षा सम्पूर्ण मानसिक, प्राची होता स्वर्णिक स्वार्णिक स्वर्णिक स् कहा कि समाजसेवा करते श्रमदान करें तथा समय शर्म को दूर रख कर कहा कि समाजसवा करते श्रमदान कर तथा समय शर्म को दूर रख कर अपना कर्तव्य निभाए। प्राचार्य प्रो. राम कृष्ण एनएसएस के इतिहास के बार में चर्चा की और विद्यार्थियों को शिविर के लिए शुभकामनाएँ दी। योग प्रशिक्षण शिविर के अंतर्गत डॉ. रीता ने योग शिविर की रूपरेखा, समय, उद्देश्य के बारे में बताया। इस कार्यक्रम में 60 विद्यार्थियों ने भाग लिया। एनएसएस प्रभारी द्वारा प्राचार्य को स्मृति चिन्न प्रदान किया गया। एनएसएस कार्यवाहक प्रभारी ग्रो. रमेश चन्द शर्मा ने मंच संचालन और एनएसएस कार्यवाहक प्रभारी ग्रो. रमेश चन्द शर्मा ने मंच संचालन और एनएसएस प्रभारी प्रो. पूजा ने सभी का धन्यवाद ज्ञापित किया।