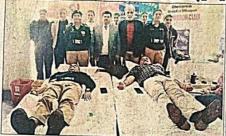

### किया रक्तदान

घुमारवीं : शिविर में खतदान करते महाविद्यालय के विद्यार्थी। (केशव)

घुमारवीं, 21 फरवरी (केशव): स्वामी विवेकाननद राजकीय महाविद्यालय घुमारवीं में एन.एस.एस., नैशनल कैडेट कोर, रोवर एंड रेंजर, रोड सेफ्टी क्लब और रैड रिबन क्लब के संयुक्त तत्वावधान में रक्तदान शिविर का आयोजन करवाया गया, जिसमें प्राचार्य प्रो. रामकृष्ण ने मुख्य अतिथि के रूप में शिरकत की। इस अवसर पर मुख्यातिथि

प्रोफैसर रामकृष्ण ने खतदाताओं को संभव नहीं है इसलिए जरूरत पड़ने ही संभव है।

रक्तदान शिविर सुबह करीब दस बजे से लेकर तीन बजे तक चला इस शिविर में 61 यूनिट रक्त एकत्रित

प्रोत्साहित करते हुए कहा कि मानव रक्त का उत्पादन किसी भी मशीन में पर खून की आपूर्ति मानव के रक्त से