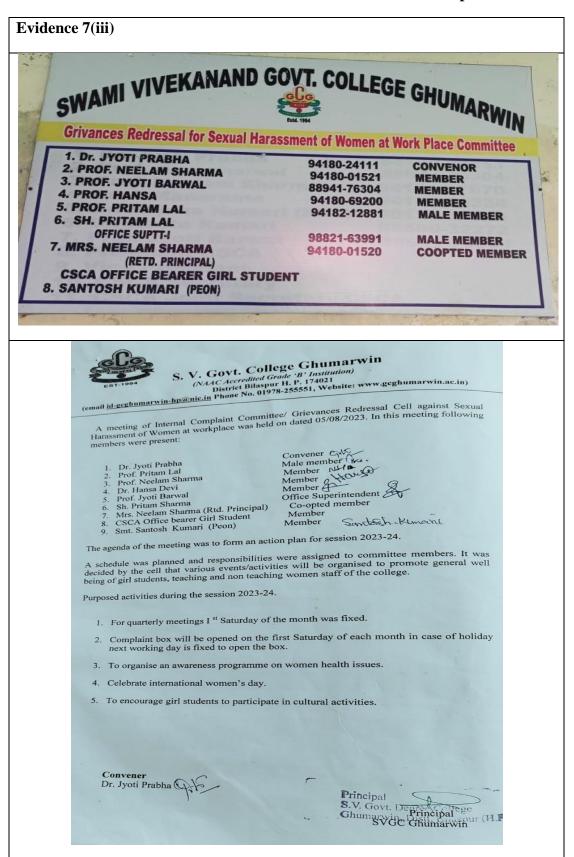

### 7.iii Women anti sexual harassment committee has been constituted as per norms

iv) There have been no grievances to be redressed during session 2023-24. Reports have been put up to the Director of higher education regarding information of detail of grievances redressed as per timeline. The copies of periodic reports sent to DHE are as under: