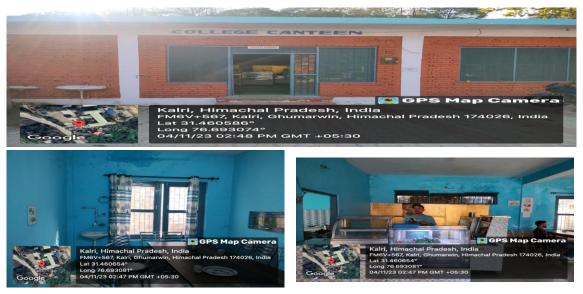

# College Canteen

## ANNEXURE C-3(3.9)

Activity: Canteen/Staff room/Faculty room space for NCC,NSS, Rangers and Rovers, Examination Room, Medical care facilities

- Response:
- **Canteen:** College has 1 canteen with capacity of 50 students and one separate room for staff , 1 juice corner is also available in the college.
- **Faculty Room**: There are 21 Faculty rooms in the college in which 8 are in Ground floor,8 in first floor and 5 in second floor. IGNOU centre is also available in Ground floor.
- **Examination Room:** College has one Examination room in the Second floor of the Building for smooth conducting of UG/PG Examination.
- **Staff Room:** There is one common staff room in the ground floor of the Building nearby Principal office & 1 HEIS Staff room in the second floor of the Building.
- NCC/NSS/Rangers & Rovers: College has separate NCC,NSS ,Rangers & Rovers Store rooms and Faculty rooms.