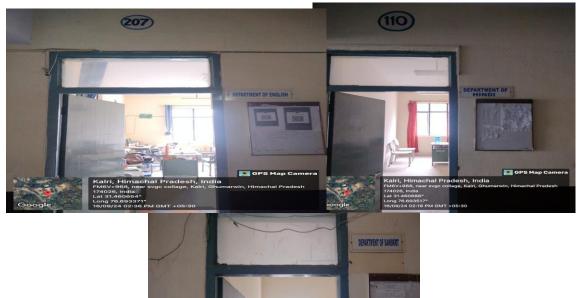

# Faculty Room for Languages

Kalri, Himac FM6V+968, nea Lat 31.460718°

nal Pr

24 02:01 PM GMT +05:3

GPS Map (

174026