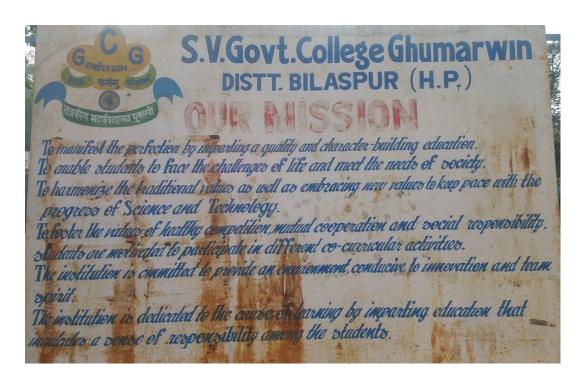

## Mission

- To manifest the perfection by imparting a quality and character-building education.
- To enable students to face the challenges of life and meet out the needs of society.
- To harmonize the traditional values as well as embracing new values to keep pace with the progress of Science and Technology.
- To foster the values of healthy competition, mutual cooperation and social responsibility, students are motivated to participate in different co-curricular activities.
- The institution is committed to provide an environment, conducive to innovation and team spirit.
- The institution is dedicated to the cause of learning by imparting education that inculcates a sense of responsibility among the students.