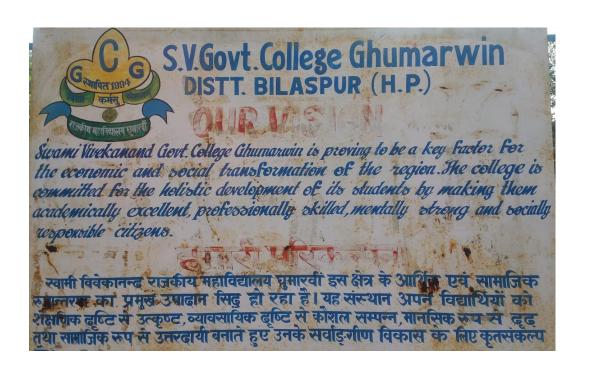

## **Vision**

Swami Vivekanand Government College Ghumarwin is proving to be a key factor for the economic and social transformation of the region. The college is committed to the holistic development of its students by making them academically excellent, professionally skilled, mentally strong, and socially responsible citizens.