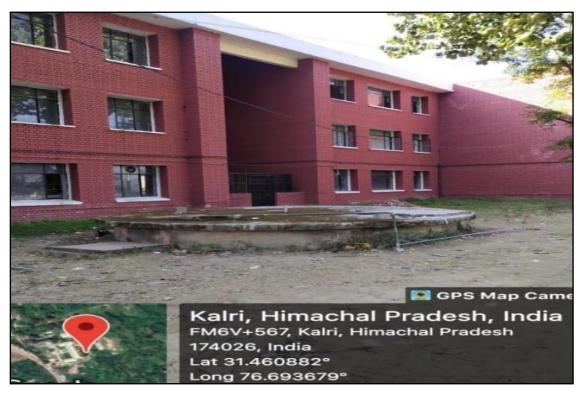

## **Rain Water Harvesting**

Rain water harvesting is the most economical and best way to use rain water. Our College has rain water harvesting system. Rain water is collected from the roof through collection pipes which are routed to rain water harvesting Tank. The harvested rain water is used for the plants of College garden and potted plants. During water scarcity this water is also used in toilets.

**Rain Water Harvesting Tank** 

**Use of Harvested Rain Water for Garden Plants** 

**Use of Harvested Rain Water for potted Plants** 

SWAMI VIVEKANAND GOVT. COLLEGE GHUMARWIN DISTI. BILASPUR (H.P.) 174021 No. EDN-GCG-(RUSA)-2015- 385 Dated: 23<sup>el</sup> Nov. 2015 Office of the Principal, Swami Vivekanand Govt. College Ghuinarwin Distt. Bilaspur (H.P.)-174021. The Executive Engineer IPH Ghumarwin Distt. Bilaspur (HP)-174021. Subject: Regarding Payment for different civil works. With reference to the estimate provided vide your office letter No.:-IPH-IDG-DB-Deposit works GH/2015:-12961-62 Dated  $28^{\text{th}}$  October 2015, please find enclosed herewith cheque no. 901109 Dated: 23rd Nov. 2015 of Rs. 831200/-(Rupees Eight Lakh Thirty One Thousand and Two Hundred Only) in favor of The Executive Engineer IPH Ghumarwin for the construction of rain water harvesting structure. Name of Work Estimated Amount Sr. No. C/o Swami Vivekanand Govt. Degree College Ghumarwin (SH:- C/o Rs. 831200/-Construction of Rain Water Harvesting Structure) Rs. 831200/-**Grand Total** Your goodself is requested to acknowledge the receipt and execute the said works as soon as possible. Thanking You. SV Govt. College Ghumarwin Distt. Bilaspur (H.P.)-174021 S.V.G.C. Chemarwin. Scanned with