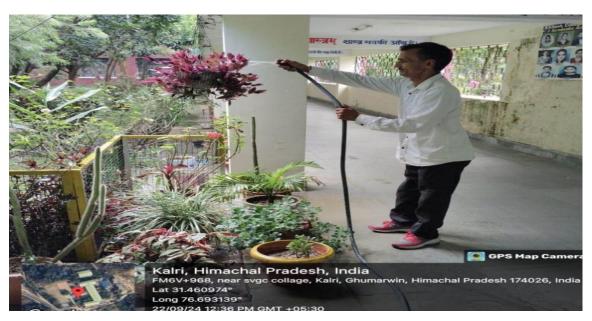

## **Rain Water Harvesting**

Rain water harvesting is the most economical and best way to use rain water. Our College has rain water harvesting system. Rain water is collected from the roof through collection pipes which are routed to rain water harvesting Tank. The harvested rain water is used for the plants of College garden and potted plants. During water scarcity this water is also used in toilets.

**Rain Water Harvesting Tank** 

**Use of Harvested Rain Water for Garden Plants** 

**Use of Harvested Rain Water for potted Plants** 

SWAMI VIVEKANAND GOVT. COLLEGE GHUMARWIN DISTI. BILASPUR (H.P.) 174021 No. EDN-GCG-(RUSA)-2015- 385 Dated: 23<sup>el</sup> Nov. 2015 Office of the Principal, Swami Vivekanand Govt. College Ghuinarwin Distt. Bilaspur (H.P.)-174021. The Executive Engineer IPH Ghumarwin Distt. Bilaspur (HP)-174021. Subject: Regarding Payment for different civil works. With reference to the estimate provided vide your office letter No.:-IPH-IDG-DB-Deposit works GH/2015:-12961-62 Dated  $28^{\text{th}}$  October 2015, please find enclosed herewith cheque no. 901109 Dated: 23rd Nov. 2015 of Rs. 831200/-(Rupees Eight Lakh Thirty One Thousand and Two Hundred Only) in favor of The Executive Engineer IPH Ghumarwin for the construction of rain water harvesting structure. Name of Work Estimated Amount Sr. No. C/o Swami Vivekanand Govt. Degree College Ghumarwin (SH:- C/o Rs. 831200/-Construction of Rain Water Harvesting Structure) Rs. 831200/-**Grand Total** Your goodself is requested to acknowledge the receipt and execute the said works as soon as possible. Thanking You. SV Govt. College Ghumarwin Distt. Bilaspur (H.P.)-174021 S.V.G.C. Chemarwin. Scanned with