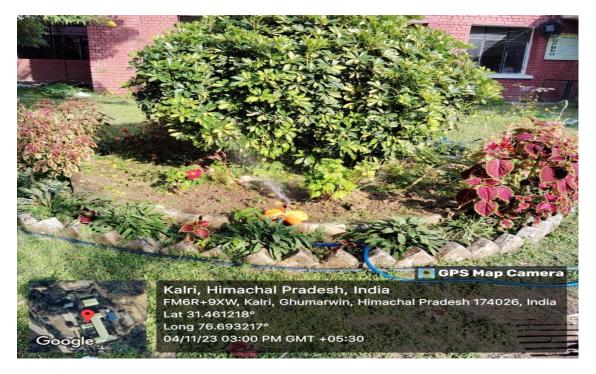

## **Rain Water Harvesting**

Rain water harvesting is the most economical and best way to use rain water. Our College has rain water harvesting system. Rain water is collected from the roof through collection pipes which are routed to rain water harvesting Tank. The harvested rain water is used for the plants of College garden and potted plants. During water scarcity this water is also used in toilets.

**Rain Water Harvesting Tank** 

**Use of Harvested Rain Water for Garden Plants** 

**Use of Harvested Rain Water for potted Plants** 

SWAMI VIVEKANAND GOVT. COLLEGE GHUMARWIN DISTI. BILASPUR (H.P.) 174021 No. EDN-GCG-(RUSA)-2015- 385 Dated: 23<sup>el</sup> Nov. 2015 Office of the Principal, Swami Vivekanand Govt. College Ghuinarwin Distt. Bilaspur (H.P.)-174021. The Executive Engineer IPH Ghumarwin Distt. Bilaspur (HP)-174021. Subject: Regarding Payment for different civil works. With reference to the estimate provided vide your office letter No.:-IPH-IDG-DB-Deposit works GH/2015:-12961-62 Dated  $28^{\text{th}}$  October 2015, please find enclosed herewith cheque no. 901109 Dated: 23rd Nov. 2015 of Rs. 831200/-(Rupees Eight Lakh Thirty One Thousand and Two Hundred Only) in favor of The Executive Engineer IPH Ghumarwin for the construction of rain water harvesting structure. Name of Work Estimated Amount Sr. No. C/o Swami Vivekanand Govt. Degree College Ghumarwin (SH:- C/o Rs. 831200/-Construction of Rain Water Harvesting Structure) Rs. 831200/-**Grand Total** Your goodself is requested to acknowledge the receipt and execute the said works as soon as possible. Thanking You. SV Govt. College Ghumarwin Distt. Bilaspur (H.P.)-174021 S.V.G.C. Chemarwin. Scanned with