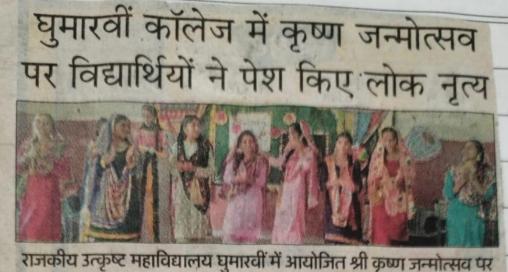

### छात्राओं ने सांस्कृतिक कार्यक्रम में दिखाई प्रतिभा

राजकीय महाविद्यालय घुमारवीं में प्रस्तुति देती छात्राएं 🛽 जागरण

घुमार्खीः : राजकीय उत्कृष्ट महाविद्यालय घुमारवीं में अंग्रेजी विभाग एवं एक भारत श्रेष्ठ भारत क्लब की ओर से नवरात्र के मौके पर विभिन्न शैक्षणिक एवं सांस्कृतिक गतिविधियों का आयोजन किया गया। कार्यक्रम में महाविद्यालय के प्राचार्य प्रो . रामकृष्ण मुख्य अतिथि के रूप में व डा. सुरेश शर्मा तथा प्रो. सीता राम विशिष्ट अतिथि के रूप में उपस्थित रहे । अंग्रेजी विभाग के विद्यार्थियों ने कविता पाठ, एकल गायन, समूह

गायन, भजन गायन, भाषण, नवदुर्गा नृत्य, एकल नृत्य, राजस्थानी, हरियाणवी, मराठी समूह नृत्य, प्रश्नोत्तरी आदि पर मनमोहक प्रस्ततियां दीं । वाणिज्य विभाग की छात्रा श्वेता व पलक ने मां दुर्गा के विभिन्न रूपों का प्रभावी ढंग से प्रदर्शन किया। इस अवसर पर डा. सुरेश शर्मा ने सभी विद्यार्थियों का उत्साहवर्धन किया। इस अवसर पर प्रो . रीना शर्मा, डा . चंचल शर्मा, प्रो . ज्योति भरवाल आदि मौजूद रहे।