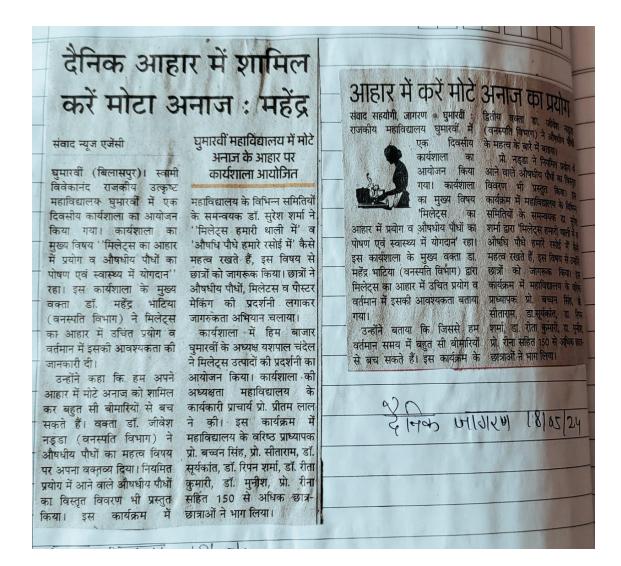

# मिलेट्स का आहार में प्रयोग की दी जानकारी

## घुमारवीं महाविद्यालय में कार्यशाला आयोजित

युमारवीं, 18 मई ( स.ह.): स्वामी विवेकानंद राजकीय उत्कृष्ट महाविद्यालय घुमारवीं द्वारा एकदिवसीय कार्यशाला का आयोजन किया गया। कार्यशाला का मुख्य विषय 'मिलेट्स का आहार में प्रयोग व औषधीय पौधों का पोषण एवं स्वास्थ्य में योगदान' रहा। इस कार्यशाला के मुख्य/वक्ता डा. महेंद्र भाटिया ( वनस्पति विभाग) ने मिलेट्स का आहार में उचित प्रयोग व वर्तमान में इसकी आवश्यकता वताया गया, जिससे हम वर्तमान समय में बहुत-सी बीमारियों से बच सकते हैं। इस कार्यक्रम के द्वितीय वक्ता डा. जीवेश नड्डा (वनस्पति विभाग)ने औषधीय पौधों का महत्व विषय पर अपना वक्तव्य दिया। प्रो. नड्डा ने नियमित प्रयोग में आने वाले औषधीय पौधों का विस्तृत विवरण भी प्रस्तुत किया।

इस कार्यक्रम में महाविद्यालय की विभिन्न समितियों के समन्वयक डा. सुरेश शर्मा द्वारा 'मिलेट्स हमारी थाली में' व' औषधि पौधे हमारे रसोई में' कैसे महत्व रखते हैं, इस विषय मर उन्होंने छात्रों को जागरूक किया महाविद्यालय के कुछ छात्रों ने औषधीय पौधों, मिलेट्स व पोस्टर मेकिंग की प्रदर्शनी द्वारा जागरूकता अभियान चलाया। कार्यशाला में हिम बाजार घुमारवों के अध्यक्ष यशपाल चंदेल द्वारा मिलेट्स उत्पादों की प्रदर्शनी का आयोजन किया गया। महाविद्यालय के कुछ छात्रों ने औषधीय पौधों, मिलेट्स व पोस्टर मेकिंग की प्रदर्शनी द्वारा जागरूकता अभियान चलाया।

DATE

कार्यशाला की अध्यक्षता महाविद्यालय के कार्यकारी प्राचार्य प्रो. प्रीतम लाल द्वारा की गई। उन्होंने

मिलेट्स व औषधीय पौधों की महत्ता . प्राचीन समय से लेकर के अब तक कैसे महत्वपूर्ण है, इससे विद्यार्थियों को अवगत करवाया।

महाविद्यालय ईको क्लब प्रभारी प्रो. ज्योति बरवाल ने सभी छात्रों को मिलेट्स व औषधीय पौधों का प्रयोग स्वास्थ्य की आवश्यकता बताते हुए सभी का धन्यवाद ज्ञापित किया। इस कार्यक्रम में महाविद्यालय के वरिष्ठ प्राध्यापक प्रो. बच्चन सिंह, प्रो. सीताराम, डा. सूर्यकांत, डा. रिपन शर्मा, डा. रोता कुमारी, डा. मुनीश व प्रो. रीना सहित 150 से अधिक छात्र-छात्राओं ने भाग लिया।