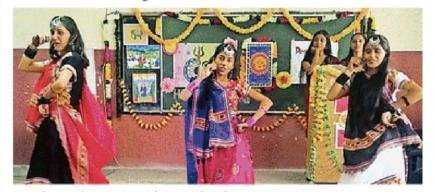

#### राजकुमार सेन-घुमारवीं

राजकीय उत्कृष्ट महाविद्यालय घमारवीं में मंगलवार को अंग्रेजी विभाग एवं एक भारत श्रेष्ठ भारत क्लब द्वारा नवरात्र के उपलक्ष पर विभिन्न शैक्षिक एवं सांस्कृतिक गतिविधियों का आयोजन किया गया। इस कार्यक्रम ਸੇਂ महाविद्यालय के प्राचार्य प्रो. रामकृष्ण मुख्यातिथि के रूप में एवं डा. सुरेश शर्मा तथा प्रो. सीता राम विशिष्ट अतिथि के रूप में उपस्थित

घुमारवींः कालेज में नवरात्र पर आयोजित सांस्कृतिक कार्यक्रम में भाग लेती छात्राएं

रहे। कार्यक्रम का शुभारंभ मुख्य राजस्थानी, हरियाणवी, मराठी प्रोफेसर रीना शर्मा, डॉ. चंचल अतिथि द्वारा मां सरस्वती के चरणों समूह नृत्य, प्रश्नोत्तरी आदि पर शर्मा, प्रो. ज्योति भरवाल, प्रो. में दीप प्रज्वलित कर किया गया। मनमोहक प्रस्तुतियां दी गई। कविता, प्रोफेसर पूजा, प्रोफेसर अंग्रेजी विभाग के विद्यार्थियों द्वारा वाणिज्य विभाग की छात्राओं स्वेता राकेश, डॉ. प्रवीण सहित अन्य कविता पाठ, एकल गायन, समूह एवं पलक द्वारा भी मां दुर्गा के उपस्थित रहे। गायन, भजन गायन, भाषण, विभिन्न रूपों का प्रभावी ढंग से (एचडीएम)

नवदुर्गा नृत्य, एकल नृत्य, प्रदर्शन किया गया। इस अवसर पर