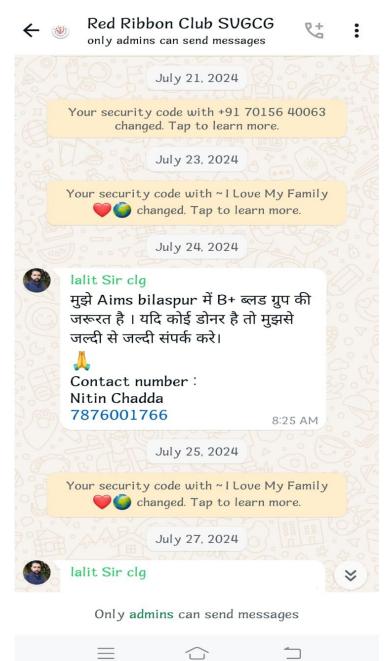

#### 4. Ready to donate Blood in Emergency

Blood Donation activity is not restricted to the limits of the campus in form of camps but our students are ready to help anytime. As soon as we receive calls from the hospitals, the students instantly get ready to help which is a very appreciable thing as it proves that the values of humanity as been inculcated. 4G 1:07 ♥ X

4G .... 1:08 ♥ X

#### Only admins can send messages