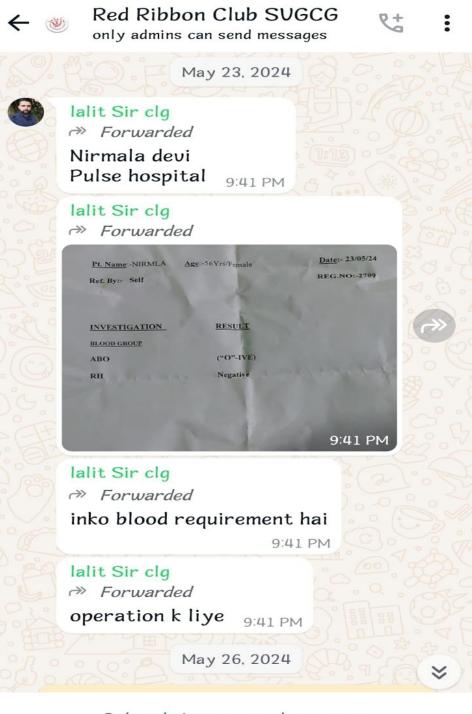

#### 4. Ready to donate Blood in Emergency

Blood Donation activity is not restricted to the limits of the campus in form of camps but our students are ready to help anytime. As soon as we receive calls from the hospitals, the students instantly get ready to help which is a very appreciable thing as it proves that the values of humanity as been inculcated. 4G 1:07 ♥ X