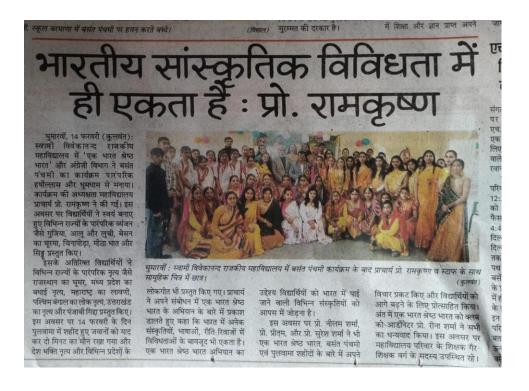

राजकाय उत्कृष्ट महाविद्यालय घुमारवी में आयोजित श्री कृष्ण जन्मोत्सव पर प्रस्तुति देती युवतियां । <sub>संबाद</sub>

घुमारवीं (बिलासपुर)। स्वामी विवेकानंद राजकीय उत्कृष्ट महाविद्यालय घुमारवीं में अंग्रेजी विभाग एवं 'एक भारत श्रेष्ठ भारत' क्लब द्वारा जन्माष्टमी का त्योहार धूमधाम से मनाया गया। कार्यक्रम की शुरुआत अंग्रेजी विभाग के विद्यार्थियों, शिक्षकों एवं प्राचार्य ने महाविद्यालय परिसर में रबड़ का पौधा लगाकर की गई।

इस दौरान विद्यार्थियों ने पेंटिंग प्रदर्शनी एवं स्वयं द्वारा तैयार किए गए पारंपरिक व्यंजन जैसे गुजिया, बर्फी, खीर, चूरमा, लड्डू, मीठा भात आदि की प्रदर्शनी भी लगाई गई। सांस्कृतिक कार्यक्रमों के अंतर्गत विद्यार्थियों ने विभिन्न राज्यों के पारंपरिक नृत्य जैसे भांगड़ा, गरबा, गिद्दा, गढ़वाली नृत्य, हिमाचली नाटी एवं झमाकड़ा आदि प्रस्तुत किए। विद्यार्थियों ने कविता पाठ एवं एकल गायन आदि भी किया गया। इस उपलक्ष पर महाविद्यालय सांस्कृतिक समिति के संयोजक वरिष्ठ प्राध्यापक डॉ.सुरेश शर्मा ने अपने विद्यार्थियों को संबोधन किया। उन्होंने कहा कि वे महाविद्यालय की हर एक गतिविधि में अपनी भागीदारी सुनिश्चित कर अपने सर्वांगीण विकास पर केंद्रित करें।

मुख्य अतिथि प्रोफेसर राम कृष्ण ने एक भारत श्रेष्ठ भारत अभियान के बारे में बताया। उन्होंने कहा कि भारत में अनेक संस्कृतियों, भाषाओं, रीति रिवाजों में विविधताओं के बावजूद भी एकता है। क्लब की कोऑर्डिनेटर प्रो. रीना शर्मा ने भी अपने विचार प्रस्तुत किए। अंग्रेजी विभागाध्यक्ष की सत्र 2023-24 की रिपोर्ट एवं सत्र 2024 -25 के लिए अपनी योजनाओं को विद्यार्थियों के साथ साझा किया। संताद