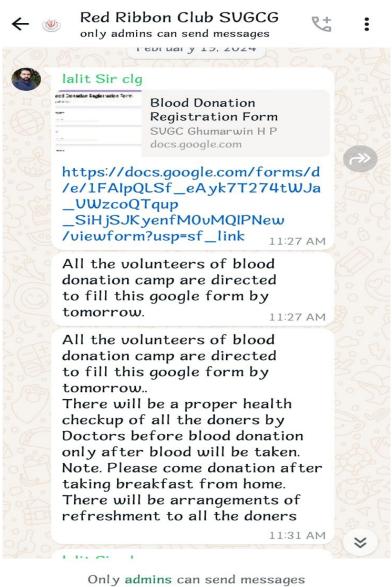

#### 4. Ready to donate Blood in Emergency

Blood Donation activity is not restricted to the limits of the campus in form of camps but our students are ready to help anytime. As soon as we receive calls from the hospitals, the students instantly get ready to help which is a very appreciable thing as it proves that the values of humanity as been inculcated. 4G 1:07 ♥ X