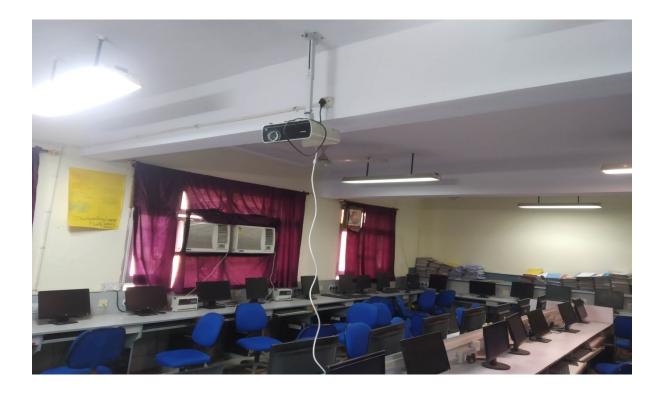

## 2.3.2: Teachers use ICT enabled tools for effective teaching learning Process

## ICT enabled tools/ Class Rooms:

Principal
S.V. Govt. Degree College
Ghumarwin, Distt. Bilaspur (H.P.)