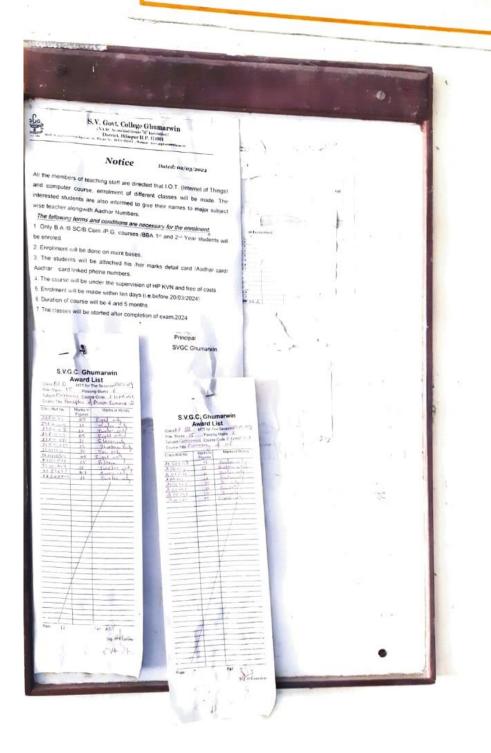

#### Phone No.01978255551

**2.5.1.** Mechanism of Internal assessment is transparent and robust in terms of frequency and mode

- 1. House Exams committee for the session 2022-24
- 2. Circular related to conduct of House Examination
- 3. Distribution of Marks in CCA(Program wise)
- 4. Checking of MTT Marks by Students
- 5. Communication of IA