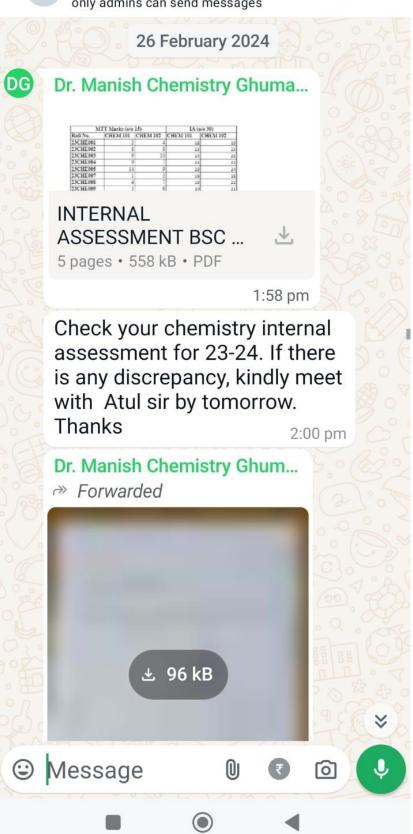

#### Phone No.01978255551

**2.5.1.** Mechanism of Internal assessment is transparent and robust in terms of frequency and mode

- 1. House Exams committee for the session 2022-24
- 2. Circular related to conduct of House Examination
- 3. Distribution of Marks in CCA(Program wise)
- 4. Checking of MTT Marks by Students
- 5. Communication of IA