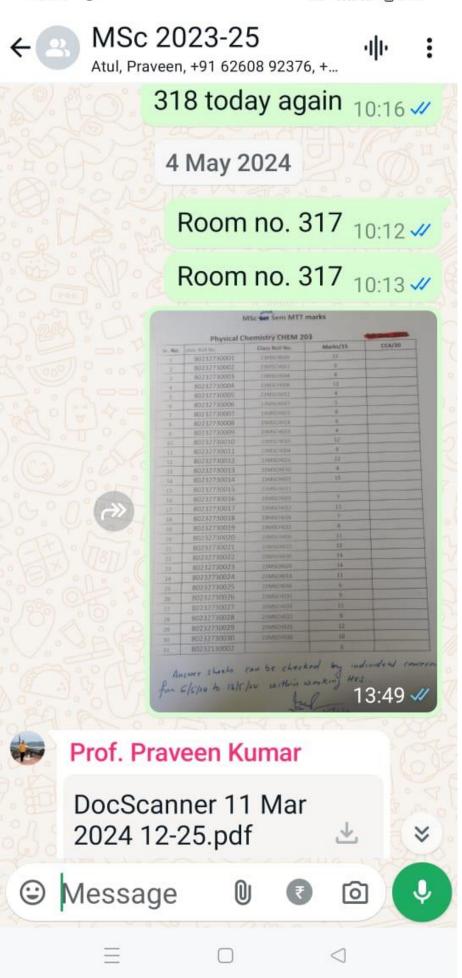

#### Phone No.01978255551

**2.5.1.** Mechanism of Internal assessment is transparent and robust in terms of frequency and mode

- 1. House Exams committee for the session 2022-24
- 2. Circular related to conduct of House Examination
- 3. Distribution of Marks in CCA(Program wise)
- 4. Checking of MTT Marks by Students
- 5. Communication of IA