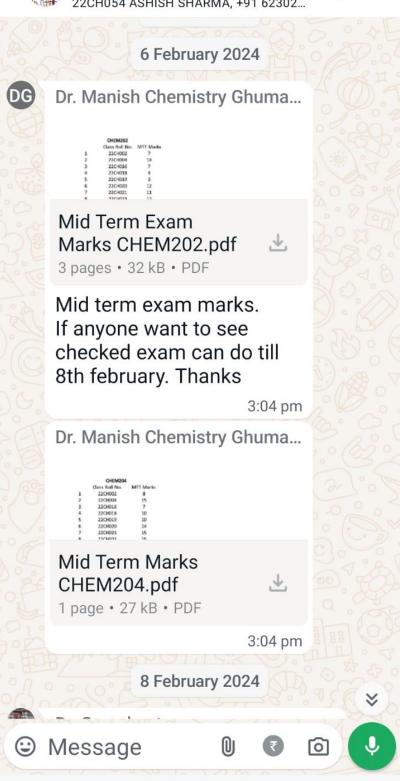

#### Phone No.01978255551

**2.5.1.** Mechanism of Internal assessment is transparent and robust in terms of frequency and mode

- 1. House Exams committee for the session 2022-24
- 2. Circular related to conduct of House Examination
- 3. Distribution of Marks in CCA(Program wise)
- 4. Checking of MTT Marks by Students
- 5. Communication of IA