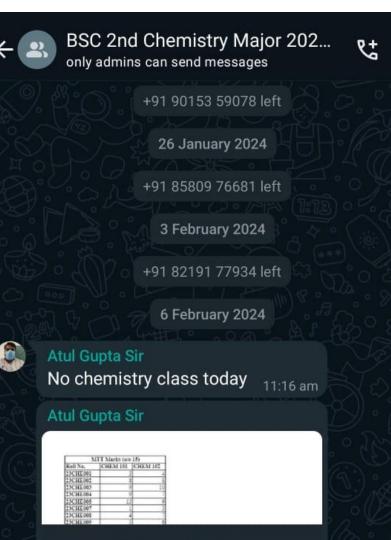

17 May 2024

Any student who was unable to appear in mtt is asked to appear for same on monday 11:00 am 20/5/24

No further communication will be there after 20/5/24

15:15 🗸

11 Jul WiFi 🛜 📵

Message

:

BSC 2nd Chemistry Ma... ,