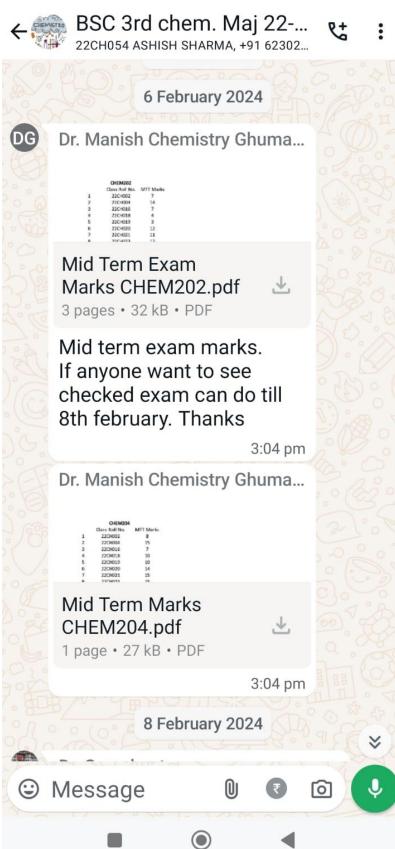

26 February 2024 DG Dr. Manish Chemistry Ghuma... T Marks (o/o 15) IA (o/o 30) CHEM 101 CHEM 102 CHEM 101 CHEM 102 **INTERNAL** 1 ASSESSMENT BSC ... 5 pages • 558 kB • PDF 1:58 pm Check your chemistry internal assessment for 23-24. If there is any discrepancy, kindly meet with Atul sir by tomorrow. Thanks 2:00 pm Dr. Manish Chemistry Ghum... ± 96 kB

Check your marks of MTT and interested students can check their paper in the department of Chemistry by 08/02/2024. Those who didn't appear in the exam are directed to give their names by 08/02/2024. 2:59 pm