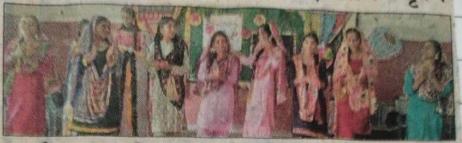

### छात्राओं ने सांस्कृतिक कार्यक्रम में दिखाई प्रतिभा

राजकीय महाविद्यालय घुमारवीं में प्रस्तुति देती छात्राएं 🏻 जागरण

घुमारवीं : राजकीय उत्कृष्ट महाविद्यालय घुमारवीं में अंग्रेजी विभाग एवं एक भारत श्रेष्ट भारत क्लब की ओर से नवरात्र के मौके पर विभिन्न शैक्षणिक एवं सांस्कृतिक गतिविधियों का आयोजन किया गया। कार्यक्रम में महाविद्यालय के प्राचार्य प्रो. रामकृष्ण मुख्य अतिथि के रूप में व डा. सुरेश शर्मा तथा प्रो. सीता राम विशिष्ट अतिथि के रूप में उपस्थित रहे। अंग्रेजी विभाग के विद्यार्थियों ने कविता पाठ, एकल गायन, समूह

गायन, भजन गायन, भाषण, नवदुर्गा नृत्य, एकल नृत्य, राजस्थानी, हरियाणवी, मराठी समूह नृत्य, प्रश्नोत्तरी आदि पर मनमोहक प्रस्तुतियां दीं। वाणिज्य विभाग की छात्रा श्वेता व पलक ने मां दुर्गा के विभिन्न रूपों का प्रभावी ढंग से प्रदर्शन किया। इस अवसर पर डा. सुरेश शर्मा ने सभी विद्यार्थियों का उत्साहवर्धन किया। इस अवसर पर प्रो.रीना शर्मा, डा. चंचल शर्मा, प्रो. ज्योति भरवाल आदि मौजूद रहे।

#### राजकुमार सेन-घुमारवीं

राजकीय उत्कृष्ट महाविद्यालय घुमारवीं में मंगलवार को अंग्रेजी विभाग एवं एक भारत श्रेष्ठ भारत क्लब द्वारा नवरात्र के उपलक्ष पर विभिन्न शैक्षिक एवं सांस्कृतिक गतिविधियों का आयोजन किया गया। इस कार्यक्रम में महाविद्यालय के प्राचार्य प्रो. रामकृष्ण मुख्यातिथि के रूप में एवं डा. सुरेश शर्मा तथा प्रो. सीता राम गायन, भजन गायन, भाषण, विभिन्न रूपों का प्रभावी ढंग से (एचडीएम)

घुमारवीं: कालेज में नवरात्र पर आयोजित सांस्कृतिक कार्यक्रम में भाग

विशिष्ट अतिथि के रूप में उपस्थित नवदुर्गा नृत्य, एकल नृत्य, प्रदर्शन किया गया। इस अवसर पर रहे। कार्यक्रम का शुभारंभ मुख्य राजस्थानी, हरियाणवी, मराठी प्रोफेसर रीना शर्मा, डॉ. चंचल अतिथि द्वारा मां सरस्वती के चरणों समूह नृत्य, प्रश्नोत्तरी आदि पर शर्मा, प्रो. ज्योति भरवाल, प्रो. में दीप प्रज्वलित कर किया गया। मनमोहक प्रस्तुतियां दी गई। कविता, प्रोफेसर पूजा, प्रोफेसर अंग्रेजी विभाग के विद्यार्थियों द्वारा वाणिज्य विभाग की छात्राओं स्वेता राकेश, डॉ. प्रवीण सहित अन्य कविता पाठ, एकल गायन, समूह एवं पलक द्वारा भी मां दुर्गा के उपस्थित रहे।