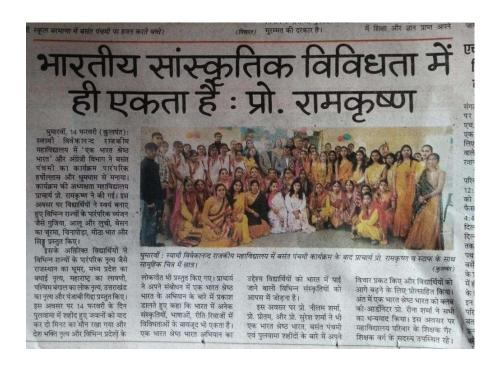

# घुमारवीं कॉलेज में कृष्ण जन्मोत्सव पर विद्यार्थियों ने पेश किए लोक नृत्य

राजकीय उत्कृष्ट महाविद्यालय घुमारवीं में आयोजित श्री कृष्ण जन्मोत्सव पर प्रस्तुति देती युवतियां । संवाद

घुमारवीं (बिलासपुर)। स्वामी विवेकानंद राजकीय उत्कृष्ट महाविद्यालय घुमारवीं में अंग्रेजी विभाग एवं 'एक भारत श्रेष्ठ भारत' क्लब द्वारा जन्माष्टमी का त्योहार धूमधाम से मनाया गया। कार्यक्रम की शुरुआत अंग्रेजी विभाग के विद्यार्थियों, शिक्षकों एवं प्राचार्य ने महाविद्यालय परिसर में रबड़ का पौधा लगाकर की गई।

इस दौरान विद्यार्थियों ने पेंटिंग प्रदर्शनी एवं स्वयं द्वारा तैयार किए गए पारंपरिक व्यंजन जैसे गुजिया, बर्फी, खीर, चूरमा, लड़डू,मीठा भात आदि की प्रदर्शनी भी लगाई गई। सांस्कृतिक कार्यक्रमों के अंतर्गत विद्यार्थियों ने विभिन्न राज्यों के पारंपरिक नृत्य जैसे भांगड़ा, गरबा, गिद्दा, गढ़वाली नृत्य, हिमाचली नाटी एवं झमाकड़ा आदि प्रस्तुत किए। विद्यार्थियों ने कविता पाठ एवं एकल गायन आदि भी किया गया। इस उपलक्ष पर महाविद्यालय सांस्कृतिक समिति के संयोजक वरिष्ठ प्राध्यापक डॉ.सुरेश शर्मा ने अपने विद्यार्थियों को संबोधन किया। उन्होंने कहा कि वे महाविद्यालय की हर एक गतिविधि में अपनी भागीदारी सुनिश्चित कर अपने सर्वांगीण विकास पर केंद्रित करें।

मुख्य अतिथि प्रोफेसर राम कृष्ण ने एक भारत श्रेष्ठ भारत अभियान के बारे में बताया। उन्होंने कहा कि भारत में अनेक संस्कृतियों, भाषाओं, रीति रिवाजों में विविधताओं के बावजूद भी एकता है। क्लब की कोऑर्डिनेटर प्रो. रीना शर्मा ने भी अपने विचार प्रस्तुत किए। अंग्रेजी विभागाध्यक्ष की सत्र 2023-24 की रिपोर्ट एवं सत्र 2024 -25 के लिए अपनी योजनाओं को विद्यार्थियों के साथ साझा किया। संवाद