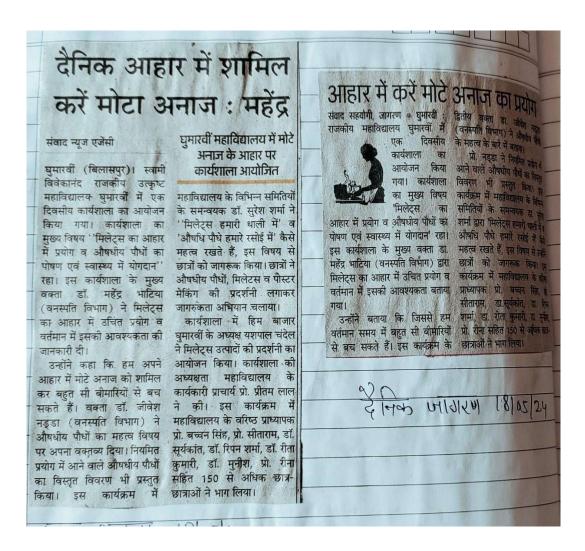

# घुमारवीं महाविद्यालय में कार्यशाला आयोजित

घुमारवीं, 18 मई ( स.ह.): स्वामी विवेकानंद राजकीय उत्क्रप्ट महाविद्यालय घुमारवीं द्वारा एकदिवसीय कार्यशाला का आयोजन किया गया। कार्यशाला का मुख्य विषय 'मिलेट्स का आहार में प्रयोग व औषधीय पौधों का पोषण एवं स्वास्थ्य में योगदान' रहा। इस कार्यशाला के भुख्य/वक्ता डा. महेंद्र भाटिया (वनस्पति विभाग) ने मिलेट्स का आहार में उचित प्रयोग

व वर्तमान में इसकी आवश्यकता वताया गया, जिससे हम वर्तमान समय में बहुत-सी बीमारियों से बच सकते हैं। इस कार्यक्रम के दितीय वक्ता डा. जीवेश नड्डा (वनस्पति विभाग)ने औषधीय पौधों का महत्व विषय पर अपना वक्तव्य दिया। प्रो. नड्डा ने नियमित प्रयोग में आने वाले औषधीय पौधों का विस्तृत विवरण भी प्रस्तुत किया।

इस कार्यक्रम में महाविद्यालय की विभिन्न समितियों के समन्वयक डा. सुरेश शर्मा द्वारा 'मिलेट्स हमारी थाली में 'व' औषधि पौधे हमारे रसोई में' कैसे महत्व रखते हैं, इस विषय पर उन्होंने छात्रों को जागरूक किया। महाविद्यालय के कुछ छात्रों ने औषधीय पौधों, मिलेट्स व पोस्टर कैसे महत्वपूर्ण है, इससे विद्यार्थियों मेकिंग की प्रदर्शनी द्वारा जागरूकता अभियान चलाया। कार्यशाला में हिम बाजार घुमारवीं के अध्यक्ष यशपाल चंदेल द्वारा मिलेट्स उत्पादों की प्रदर्शनी का आयोजन किया गया। महाविद्यालय के कुछ छात्रों ने औपधीय पौधों, मिलेट्स व पोस्टर मेकिंग की प्रदर्शनी द्वारा जागरूकता अभियान चलाया।

कार्यशाला की अध्यक्षता महाविद्यालय के कार्यकारी प्राचार्य प्रो. प्रीतम लाल द्वारा की गई। उन्होंने

मिलेट्स व औषधीय पौधों की महत्ता प्राचीन समय से लेकर के अब तक को अवगत करवाया।

महाविद्यालय ईको क्लब प्रभारी प्रो. ज्योति बरवाल ने सभी छात्रों को मिलेट्स व औषधीय पौधों का प्रयोग स्वास्थ्य की आवश्यकता बताते हुए सभी का धन्यवाद जापित किया। इस कार्यक्रम में महाविद्यालय के वरिष्ठ प्राध्यापक प्रो. बच्चन सिंह, प्रो. सीताराम, डा. सूर्यकांत, डा. रिपन शर्मा, डा. रीता कुमारी, डा. मुनीश व प्रो. रीना सहित 150 से अधिक छात्र-छात्राओं ने भाग लिया।