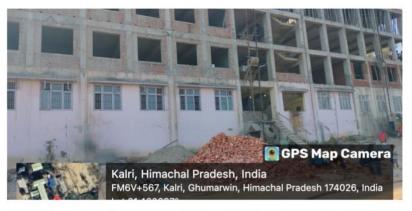

### **UNDER CONSTUCTION**

# Under Construction New Science & Commerce Block /Parking/Paths/New Labs/Playgrounds

Kalri, Himachal Pradesh, India FM6V+567, Kalri, Ghumarwin, Himachal Pra Lat 31.460636° Long 76.69331° 04/11/23 01:08 PM GMT +05:30