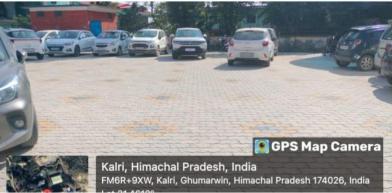

For recreation, there is a canteen. The college has its own parking area, newly constructed washrooms, and three water coolers with sheds. A new science block is under construction. The college ensures all basic facilities are available for the students' benefit.

# Under Construction New Science & Commerce Block /Parking/Paths/New Labs/Playgrounds

Kalri, Himachal Pradesh, India FM6V+567, Kalri, Ghumarwin, Himachal Pra Lat 31.460636° Long 76.69331° 04/11/23 01:08 PM GMT +05:30