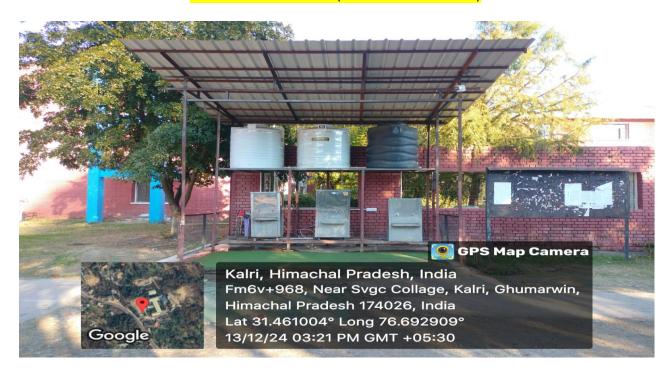

nels in smart classrooms, 1 panel in the career counseling cell, a digital notice board, podiums, green boards, LCD screens, projectors, Wi-Fi/LAN, LMS, ICT facilities, and an air-conditioned e-library. The infrastructure is used not only for regular classes but also for certificate courses, co-curricular and extra-curricular activities, parent-teacher meetings, and government/university exams.

For recreation, there is a canteen. The college has its own parking area, newly constructed washrooms, and three water coolers with sheds. A new science block is under construction. The college ensures all basic facilities are available for the students' benefit.

## Smart Class Rooms/Virtual Class Room



















#### **MUSIC DEPARTMENT**





#### DRINKING WATER AREA (NEWLY CONSTRUCTED)



#### **NEWLY CONSTRUCTED WASHROOMS**



### **UNDER CONSTUCTION**

# **Auditorium**



## Library/E-Library



Kalri, Himachal Pradesh, India FM6R+9XW, Kalri, Ghumarwin, Himachal Prad Lat 31.461872° Long 76.693375° 25/10/23 11:39 AM GMT +05:30



© GP

Kalri, Himachal Pradesh, India FM6V+567, Kalri, Ghumarwin, Himachal Pra Lat 31.461279° Long 76.693651° 04/11/23 01:19 PM GMT +05:30









Kalri, Himachal Pradesh, India FM6V+567, Kalri, Ghumarwin, Himachal Prad Lat 31.461237° Long 76.694257°

04/11/23 01:18 PM GMT +05:30

# Under Construction New Science & Commerce Block /Parking/Paths/New Labs/Playgrounds



Kalri, Himachal Pradesh, India FM6V+567, Kalri, Ghumarwin, Himachal Pra Lat 31.460636° Long 76.69331° 04/11/23 01:08 PM GMT +05:30