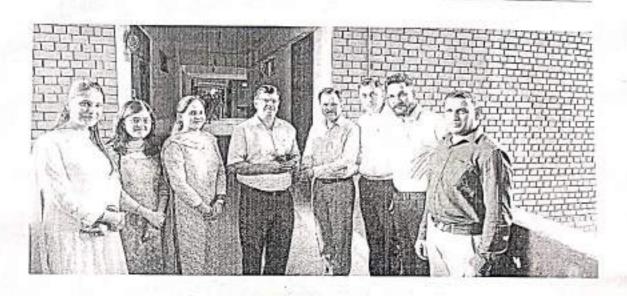

### Faculty Members Involved:

Activities: The event started with the Inaugural speech. Prof. Rohit Kumar welcomed all the Dignitaries of HEIS Department. The Programme commenced with the ceremony of the 'Lighting-of-the-Lamp' by the chief guests and the member Secretary amidst the chants of Saraswati Vandana for the blessings of the goddess of knowledge. After that Prof Priyanka from BCA and Dr. Ravi from BBA department explained about faculty profile and curriculum of the courses. The coordinators of both the Departments Guide the students for their career.

Principle cum Director(HEIS) Prof. Ram Krishan and Secretary Prof. Suresh Sharma deliberated words of advice /suggestions to the newly admitted students of BCA and BBA on the following points:

- The rules and regulation of the college and the Department.
- Guide them to Stay away from the Drugs.
- The importance of Education in life.
- What should be the aim of college students?
- How to improve the life and how to lead a life in a right Direction?
- About the course syllabus and significance of attendance.
- About the uniform for the students like Professionals.
- Maintain discipline, mannerism and etiquettes at the Institution.
- To respect teachers and elders in and outside the campus.
- Responsibility towards the society as an educated person.