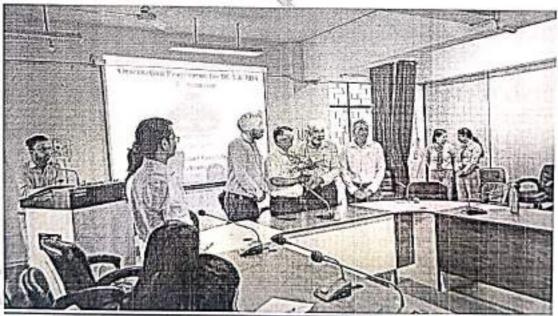

### Faculty Members Involved:

Activities: The event started with the Inaugural speech. Prof. Rohit Kumar welcomed all the Dignitaries of HEIS Department. The Programme commenced with the ceremony of the 'Lighting-of-the-Lamp' by the chief guests and the member Secretary amidst the chants of Saraswati Vandana for the blessings of the goddess of knowledge. After that Prof Priyanka from BCA and Dr. Ravi from BBA department explained about faculty profile and curriculum of the courses. The coordinators of both the Departments Guide the students for their career.

Principle cum Director(HEIS) Prof. Ram Krishan and Secretary Prof. Suresh Sharma deliberated words of advice /suggestions to the newly admitted students of BCA and BBA on the following points:

- The rules and regulation of the college and the Department.
- Guide them to Stay away from the Drugs.
- The importance of Education in life.
- What should be the aim of college students?
- How to improve the life and how to lead a life in a right Direction?
- About the course syllabus and significance of attendance.
- About the uniform for the students like Professionals.
- Maintain discipline, mannerism and etiquettes at the Institution.
- To respect teachers and elders in and outside the campus.
- Responsibility towards the society as an educated person.