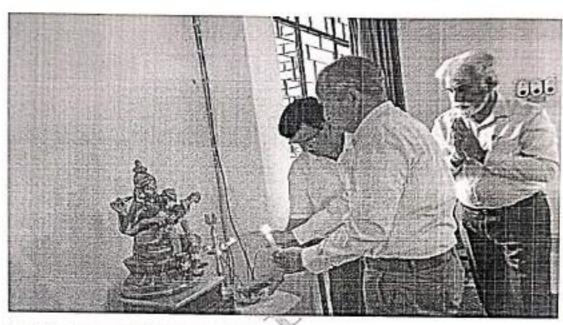

### Faculty Members Involved:

Activities: The event started with the Inaugural speech. Prof. Rohit Kumar welcomed all the Dignitaries of HEIS Department. The Programme commenced with the ceremony of the 'Lighting-of-the-Lamp' by the chief guests and the member Secretary amidst the chants of Saraswati Vandana for the blessings of the goddess of knowledge. After that Prof Priyanka from BCA and Dr. Ravi from BBA department explained about faculty profile and curriculum of the courses. The coordinators of both the Departments Guide the students for their career.