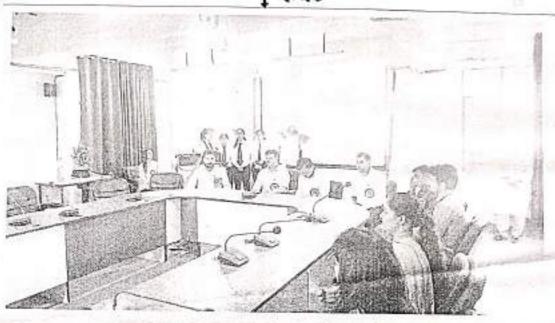

### Faculty Members Involved:

Activities: The event started with the Inaugural speech. Prof. Rohit Kumar welcomed all the Dignitaries of HEIS Department. The Programme commenced with the ceremony of the 'Lighting-of-the-Lamp' by the chief guests and the member Secretary amidst the chants of Saraswati Vandana for the blessings of the goddess of knowledge. After that Prof Priyanka from BCA and Dr. Ravi from BBA department explained about faculty profile and curriculum of the courses. The coordinators of both the Departments Guide the students for their career.

Principle cum Director(HEIS) Prof. Ram Krishan and Secretary Prof. Suresh Sharma deliberated words of advice /suggestions to the newly admitted students of BCA and BBA on the following points:

- The rules and regulation of the college and the Department.
- Guide them to Stay away from the Drugs.
- The importance of Education in life.
- What should be the aim of college students?
- How to improve the life and how to lead a life in a right Direction?
- About the course syllabus and significance of attendance.
- About the uniform for the students like Professionals.
- Maintain discipline, mannerism and etiquettes at the Institution.
- To respect teachers and elders in and outside the campus.
- Responsibility towards the society as an educated person.