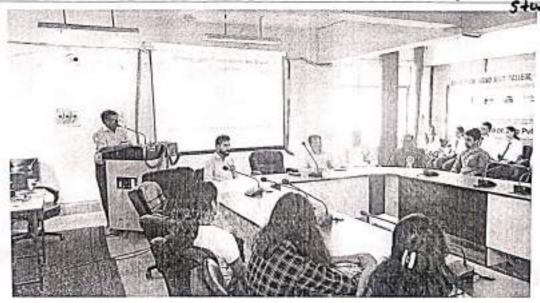

### Faculty Members Involved:

Activities: The event started with the Inaugural speech. Prof. Rohit Kumar welcomed all the Dignitaries of HEIS Department. The Programme commenced with the ceremony of the 'Lighting-of-the-Lamp' by the chief guests and the member Secretary amidst the chants of Saraswati Vandana for the blessings of the goddess of knowledge. After that Prof Priyanka from BCA and Dr. Ravi from BBA department explained about faculty profile and curriculum of the courses. The coordinators of both the Departments Guide the students for their career.