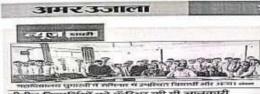

# कॉलेज में विद्यार्थियों को दी पाठ्यक्रम की जानकारी

विलासपुर। स्वामी विवेकानंद राजकीय महाविद्यालय युमारवी के वीवीए और बीसीए विभाग की ओर से प्रथम सब के विद्यार्थिवों के लिए ओरिएटेशन कार्यक्रम का आयोजन किया गया। कार्यक्रम में लगभग 80 से अधिक विद्यार्थियों ने भाग लिया। विद्यार्थियों को पाठपक्रम और विषय विशेष के यारे में जानकारी दी गई। कार्यक्रम में प्राचार्य प्रोफेसर राम कृष्ण ने वर्तार मुख्य अतिथि शिरकत की। इस अवसर पर बीचीए और बीसीए विभाग के समन्वयक प्रोफेसर अनिल जमवाल, डॉ. मूर्यकात विशेष तीर पर उपस्थित रहे। कार्यक्रम का शुभारंभ सरस्वती बंदना और दीप प्रज्यलित कर किया गया। एचईआईएस के सेक्रेटरी प्रोफेसर सुरेश शर्मा ने विद्यार्थियों को अनुसासन में रहने, नितक मूल्यों का पालन करने और आदशों को अपनाने के लिए प्रेरित किया। विभागस्था प्रोफेसर अगरपाल सिंह ने कोर्स की कार्यप्रणाली के बारे में विस्तार से विद्यार्थियों को जानकारी दी। मुख्य अतिथि प्राचार्थ प्रोफेसर राम कृष्ण ने विद्यार्थियों का मार्गदर्शन करते हुए नशे से दूर रहने का अग्रह किया। संवाद