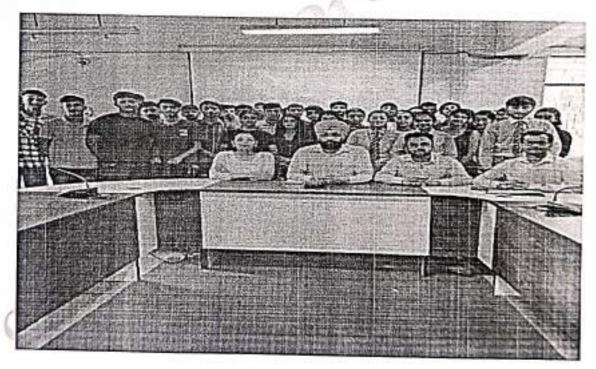

### "Orientation-2023"

Computer Application and Management Department of Govt. College Ghumarwin conducted Orientation Program on 05 July 2023 for BCA and BBA 1st Sem Students. New students were guided about Institute services which will support their educational and personal goals and to familiarize Students with the Campus Environment, faculties and facilities provided. Programme was organized with the prior permission and guidance of Honorable Principal Prof. Ram Krishan. It was supported by Co-ordinator (BBA/BCA) Prof. Anil Jamwal, Dr Surya Kant and Activity Co-ordinator Er Amar Paul Singh.

It was a great learning experience for the students of professional courses in terms of discipline, ethics and professionalism. Students were really enthusiastic about joining one of the best institute in Ghumarwin. Also refreshment distributed at the end of the Programme. There were 88 students from BCA/BBA in this session.