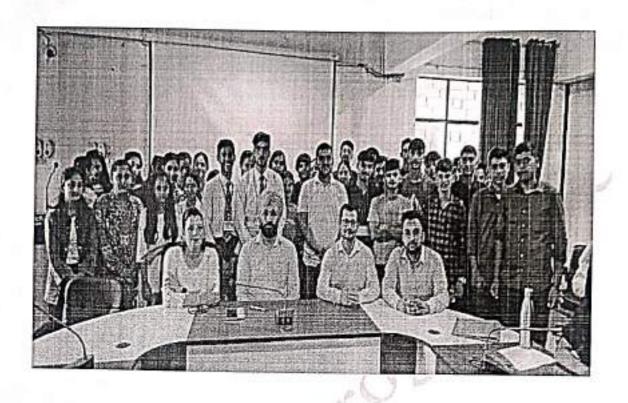

It was a great learning experience for the students of professional courses in terms of discipline, ethics and professionalism. Students were really enthusiastic about joining one of the best institute in Ghumarwin. Also refreshment distributed at the end of the Programme. There were 88 students from BCA/BBA in this session.

# Glimpses of the occasion: