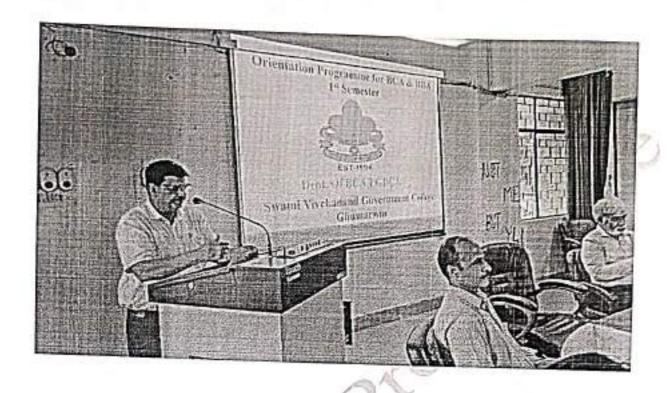

# **Orientation Programme**

Dept. of BBA and BCA

SVGC Ghumarwin

5 July, 2023

### "Orientation-2023"

Computer Application and Management Department of Govt. College Ghumarwin conducted Orientation Program on 05 July 2023 for BCA and BBA 1st Sem Students. New students were guided about Institute services which will support their educational and personal goals and to familiarize Students with the Campus Environment, faculties and facilities provided. Programme was organized with the prior permission and guidance of Honorable Principal Prof. Ram Krishan. It was supported by Co-ordinator (BBA/BCA) Prof. Anil Jamwal, Dr Surya Kant and Activity Co-ordinator Er Amar Paul Singh.