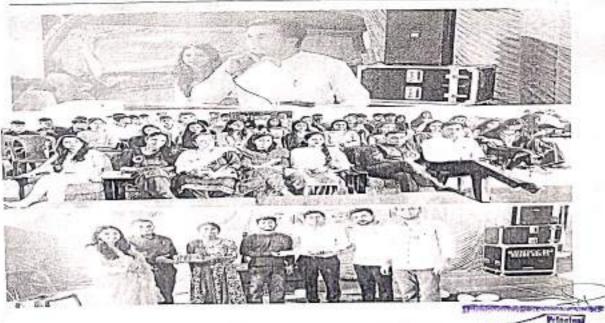

# Glimpses of the occasion:

### Faculty Members Involved:

Activities: The event started with the Inaugural speech. Prof. Rohit Kumar welcomed all the Dignitaries of HEIS Department. The Programme commenced with the ceremony of the 'Lighting-of-the-Lamp' by the chief guests and the member Secretary amidst the chants of Saraswati Vandana for the blessings of the goddess of knowledge. After that Prof Priyanka from BCA and Dr. Ravi from BBA department explained about faculty profile and curriculum of the courses. The coordinators of both the Departments Guide the students for their career.

Principle cum Director(HEIS) Prof. Ram Krishan and Secretary Prof. Suresh Sharma deliberated words of advice /suggestions to the newly admitted students of BCA and BBA on the following points:

- The rules and regulation of the college and the Department.
- Guide them to Stay away from the Drugs.
- The importance of Education in life.
- What should be the aim of college students?
- How to improve the life and how to lead a life in a right Direction?
- About the course syllabus and significance of attendance.
- About the uniform for the students like Professionals.
- Maintain discipline, mannerism and etiquettes at the Institution.
- To respect teachers and elders in and outside the campus.
- Responsibility towards the society as an educated person.

It was a great learning experience for the students of professional courses in terms of discipline, ethics and professionalism. Students were really enthusiastic about joining one of the best institute in Ghumarwin. Also refreshment distributed at the end of the Programme. There were 88 students from BCA/BBA in this session.