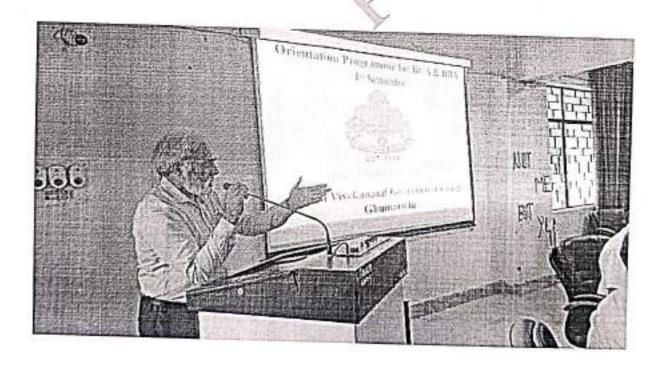

### Faculty Members Involved:

Activities: The event started with the Inaugural speech. Prof. Rohit Kumar welcomed all the Dignitaries of HEIS Department. The Programme commenced with the ceremony of the 'Lighting-of-the-Lamp' by the chief guests and the member Secretary amidst the chants of Saraswati Vandana for the blessings of the goddess of knowledge. After that Prof Priyanka from BCA and Dr. Ravi from BBA department explained about faculty profile and curriculum of the courses. The coordinators of both the Departments Guide the students for their career.

Principle cum Director(HEIS) Prof. Ram Krishan and Secretary Prof. Suresh Sharma deliberated words of advice /suggestions to the newly admitted students of BCA and BBA on the following points:

- The rules and regulation of the college and the Department.
- Guide them to Stay away from the Drugs.
- The importance of Education in life.
- What should be the aim of college students?
- How to improve the life and how to lead a life in a right Direction?
- About the course syllabus and significance of attendance.
- About the uniform for the students like Professionals.
- Maintain discipline, mannerism and etiquettes at the Institution.
- To respect teachers and elders in and outside the campus.
- Responsibility towards the society as an educated person.