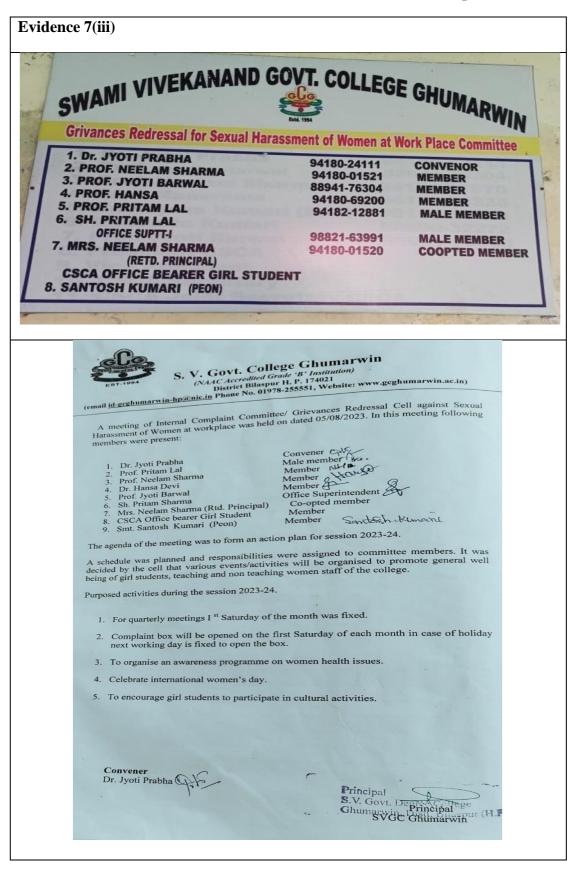

7.iii Women anti sexual harassment committee has been constituted as per norms

iv)Therehavebeennogrievancestoberedressedduringsession2023-24.Reportshave been put up to the Director of higher education regarding information of detail of grievances redressed as per timeline. The copies of periodic reports sent to DHE are as under: